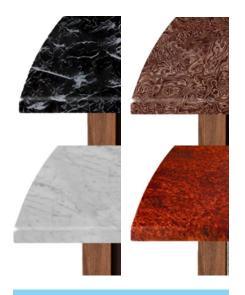

# STANDARD FEATURES FOR CUSTOMIZATION

1. Select your countertop

2. Choose the leather color 3. Pick your corner style

Stunning Home Entertainment Bars

# Personalize Your Bar: Yours to Customize, Yours to Enjoy.

- 1. Select your countertop. 2. Choose the Leather color 3. Pick your corner style.

# 1. BAR TOPS

Our bar tops are produced with durable exterior plywood that is waterproof. The tops are finished using automotive primer, design colors, and an automotive topcoat by hydro-dipping.