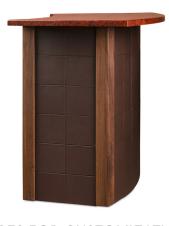

# THE KINGSMAN

The Kingsman, our standard six-foot curved bar, boasts 144 different configurations simply by selecting three major components. This bar is elegant, practical, and versatile, allowing you to choose from various countertop designs, solid wood corners, and leather panels. This flexibility ensures a perfect match for your favorite room or outdoor patio.

# STANDARD FEATURES FOR CUSTOMIZATION

1. Select your countertop

2. Choose the leather color 3. Pick your corner style

Stunning Home Entertainment Bars

# Personalize Your Bar: Yours to Customize, Yours to Enjoy.

- 1. Select your countertop. 2. Choose the Leather color 3. Pick your corner style.