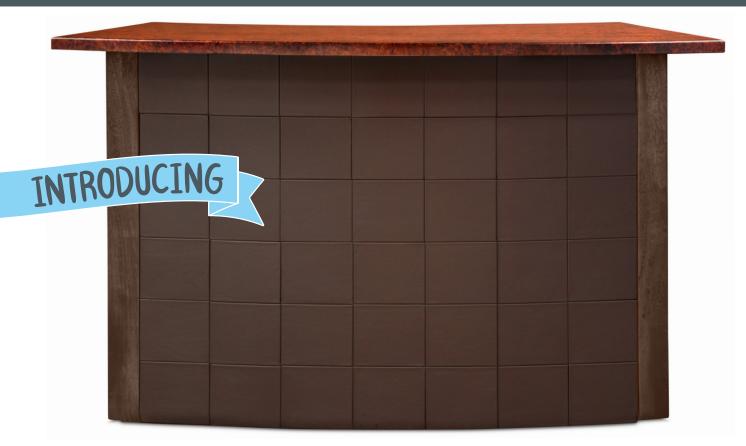

# THE KINGSMAN

The Kingsman, our standard six-foot curved bar, boasts 144 different configurations simply by selecting three major components. This bar is elegant, practical, and versatile, allowing you to choose from various countertop designs, solid wood corners, and leather panels. This flexibility ensures a perfect match for your favorite room or outdoor patio.

### **DIMENSIONS**

6' Curved Bar

Weight: 250 lbs.

Lenath: 74"

Height: 44"

Depth: 34"