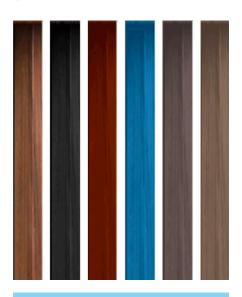

### 3. CORNERS

All corners are produced using Mahogany or Teak wood. Either species provides durability and can be finished in your choice of color options.