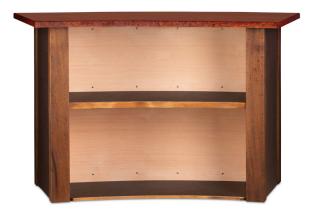

# Available as Do-It-Yourself Kits

Our New Designs can be ordered as a Do-It-Yourself Kit (DIY) or fully assembled and ready to use. Choose from various countertop designs, solid wood corners, and leather panels to match your favorite room or outdoor patio. A complete catalog of all the selection options can be viewed online or in a brochure format upon request.