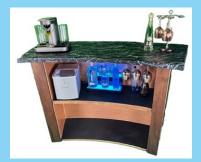

## INTRODUCTION

Welcome to Bar U Topia, where we're dedicated to enhancing your outdoor living experience with unparalleled entertainment options. Dive into our Bar Collection, a meticulously curated selection of stylish and durable furniture designed to elevate your backyard entertainment game. Explore our range and discover how our pieces can transform your outdoor space into a vibrant hub for gatherings and relaxation. Join us in creating unforgettable moments and turning your backyard into the ultimate entertainment destination.

### INTRODUCING NEW PRODUCTS

**The Kingsman,** our standard six-foot curved bar, boasts 144 different configurations simply by selecting three major components. This bar is elegant, practical, and versatile, allowing you to choose from various countertop designs, solid wood corners, and leather panels. This flexibility ensures a perfect match for your favorite room or outdoor patio.

### ACCESSORIES Must be included with the initial order.

Leveling Feet, Wheels, LED Accent Lights, Wine Glass Rack, Lighted Bottle Riser, Bottle Top Opener, Built in Drawer, Built in Cabinet, Custom fit Weatherproof Cover.