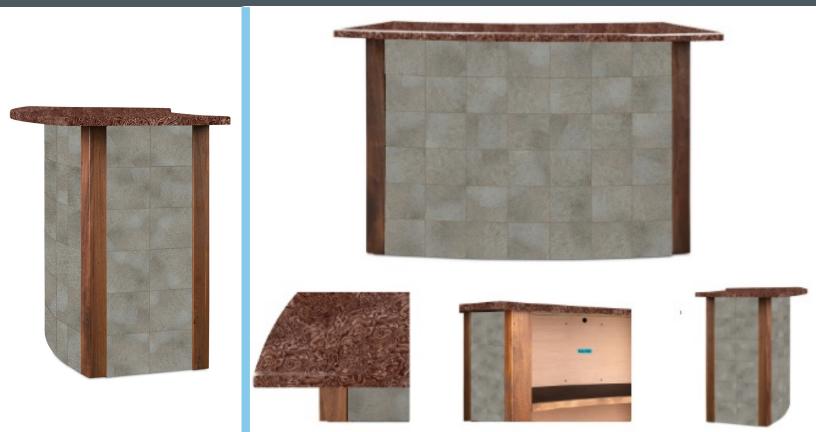

# The Kingsman

The Crown

### STANDARD FEATURES

Standard Features offered in multiple variations; the countertop, leather facade, and the corner posts can be configured according to your preferences. A selection guide with the associated options for each feature is available on request.

**Countertop** Detailed Hydro-Dipped application of durable automotive inishes that are easy to clean.

Leather Facade Stain-resistant leather panels attach to the facade magnetically.

Corner Posts Mahogany or Teak.