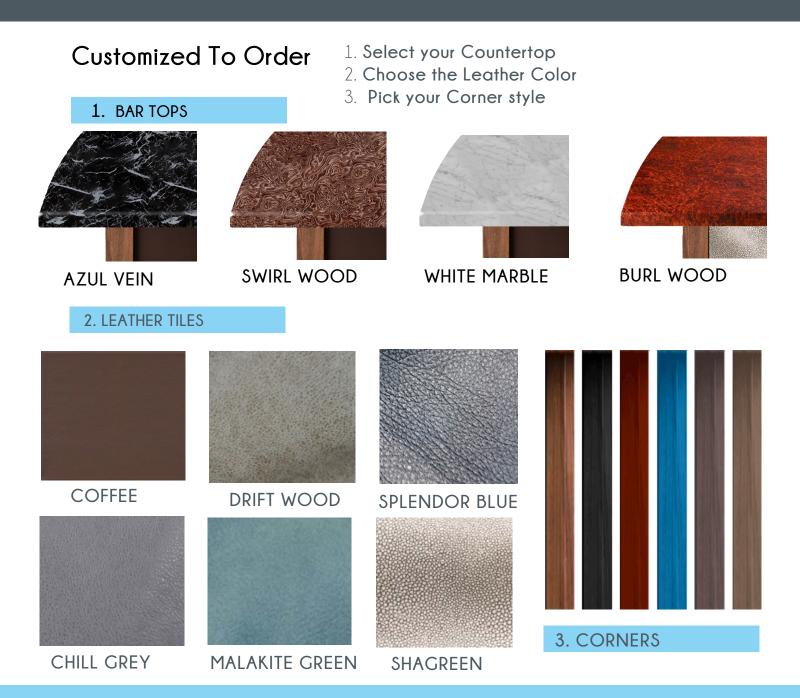

### STANDARD FEATURES FOR CUSTOMIZATION

1. Select your countertop 2. Choose the leather color 3. Pick your corner style

#### Personalize Your Bar: Yours to Customize, Yours to Enjoy.

1. Select your countertop. 2. Choose the Leather color 3. Pick your corner style.

### 1. BAR TOPS

Our bar tops are produced with durable exterior plywood that is waterproof. The tops are finished using automotive primer, design colors, and an automotive topcoat by hydro-dipping.

### 2. LEATHER TILES

The leather tiles we use are stain-resistant and can shed moisture. We recommend you protect the bar with a fitted outdoor cover to maintain its pristine condition.

#### 3. CORNERS

All corners are produced using Mahogany or Teak wood. Either species provides durability and can be finished in your choice of color options.