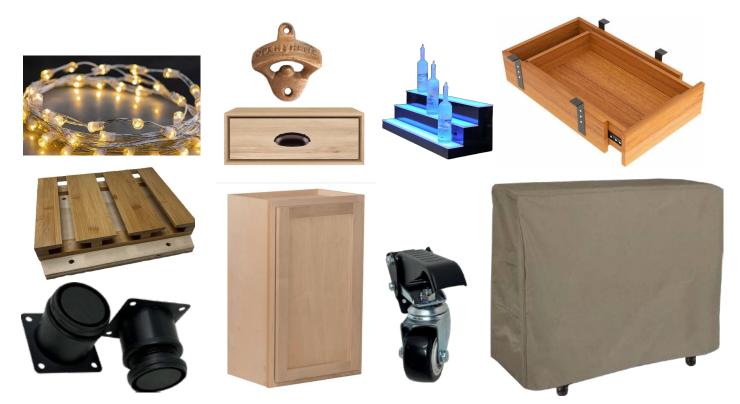

### ACCESSORIES Must be included with the initial order.

Leveling Feet, Wheels, LED Accent Lights, Wine Glass Rack, Lighted Bottle Riser, Bottle Top Opener, Built in Drawer, Built in Cabinet, Custom fit Weatherproof Cover.