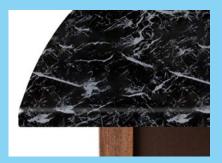

**Countertop** Detailed Hydro-Dipped application of durable automotive inishes that are easy to clean.

Leather Facade Stain-resistant leather panels attach to the facade magnetically.

Corner Posts Mahogany or Teak.

### 1. BAR TOPS

Our bar tops are produced with durable exterior plywood that is waterproof. The tops are finished using automotive primer, design colors, and an automotive topcoat by hydro-dipping.

#### 3. CORNERS

All corners are produced using Mahogany or Teak wood. Either species provides durability and can be finished in your choice of color options.