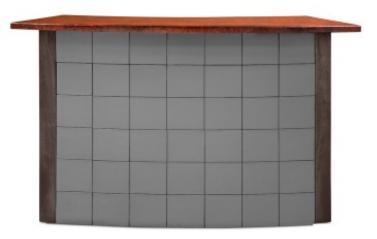

### INTRODUCING NEW PRODUCTS

**The Kingsman,** our standard six-foot curved bar, boasts 144 different configurations simply by selecting three major components. This bar is elegant, practical, and versatile, allowing you to choose from various countertop designs, solid wood corners, and leather panels. This flexibility ensures a perfect match for your favorite room or outdoor patio.

# THE KINGSMAN

The Kingsman is a standard six-foot curved bar with the highest level of aesthetic appeal. Its standard features can be configured according to your preference. With various colors available for the countertop, corner posts, and leather panels for the facade, the flexibility ensures a perfect match for your favorite room or outdoor entertaining space. The Kingsman exemplifies how a standardized product can be adapted to fit a buyer's preferences.