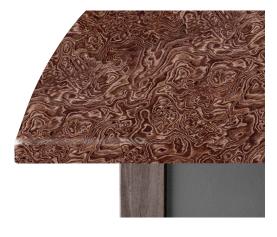

**Countertop** Detailed Hydro-Dipped application of durable automotive inishes that are easy to clean.

Leather Facade Stain-resistant leather panels attach to the facade magnetically.

Corner Posts Mahogany or Teak.

### 1. BAR TOPS

Our bar tops are produced with durable exterior plywood that is waterproof. The tops are finished using automotive primer, design colors, and an automotive topcoat by hydro-dipping.