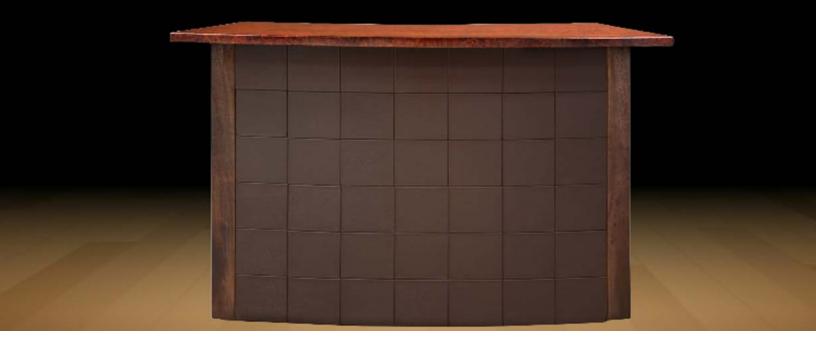

# THE KINGSMAN

The Kingsman is a standard six-foot curved bar with the highest level of aesthetic appeal. Its standard features can be configured according to your preference. With various colors available for the countertop, corner posts, and leather panels for the facade, the flexibility ensures a perfect match for your favorite room or outdoor entertaining space. The Kingsman exemplifies how a standardized product can be adapted to fit a buyer's preferences.

### DIMENSIONS

6' Curved Bar 74" Length

74" Length x 44" Height x 34" Deep

Weight: 248 lbs.