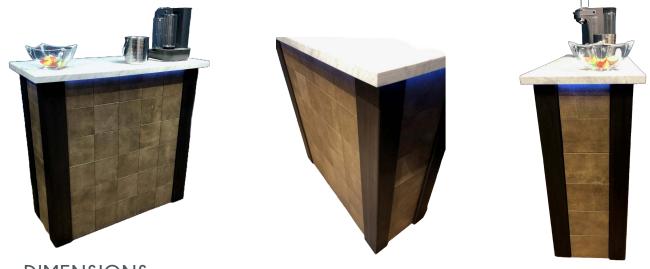

### ACCESSORIES Must be included with the initial order.

Leveling Feet, Wheels, LED Accent Lights, Wine Glass Rack, Lighted Bottle Riser, Bottle Top Opener, Built in Drawer, Built in Cabinet, Custom fit Weatherproof Cover.

### DIMENSIONS

6' Curved Bar 74" Length

74" Length x 44" Height x 34" Deep

Weight: 248 lbs.