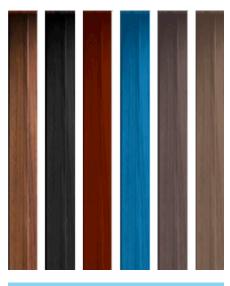

**Countertop** Detailed Hydro-Dipped application of durable automotive inishes that are easy to clean.

Leather Facade Stain-resistant leather panels attach to the facade magnetically.

Corner Posts Mahogany or Teak.

#### 3. CORNERS

All corners are produced using Mahogany or Teak wood. Either species provides durability and can be finished in your choice of color options.