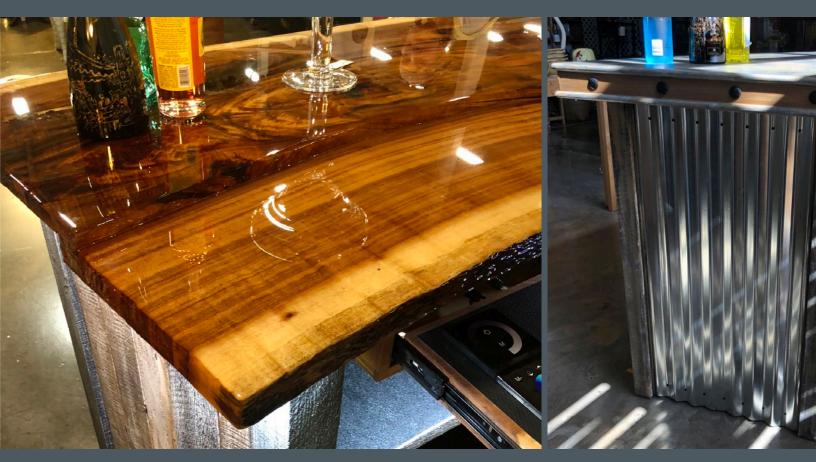

**Countertop** Detailed Hydro-Dipped application of durable automotive inishes that are easy to clean.

Leather Facade Stain-resistant leather panels attach to the facade magnetically.

Corner Posts Mahogany or Teak.

**Back of Bar** The bar has a removable shelf, covered with a washable lining. The side panel contains a channel to conceal a power cord.

### 1. BAR TOPS

Our bar tops are produced with durable exterior plywood that is waterproof. The tops are finished using automotive primer, design colors, and an automotive topcoat by hydro-dipping.

### 2. LEATHER TILES

The leather tiles we use are stain-resistant and can shed moisture. We recommend you protect the bar with a fitted outdoor cover to maintain its pristine condition.

#### 3. CORNERS

All corners are produced using Mahogany or Teak wood. Either species provides durability and can be finished in your choice of color options.