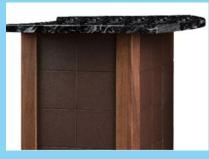

**Countertop** Detailed Hydro-Dipped application of durable automotive inishes that are easy to clean.

Leather Facade Stain-resistant leather panels attach to the facade magnetically.

Corner Posts Mahogany or Teak.

### 1. BAR TOPS

Our bar tops are produced with durable exterior plywood that is waterproof. The tops are finished using automotive primer, design colors, and an automotive topcoat by hydro-dipping.

#### 3. CORNERS

All corners are produced using Mahogany or Teak wood. Either species provides durability and can be finished in your choice of color options.