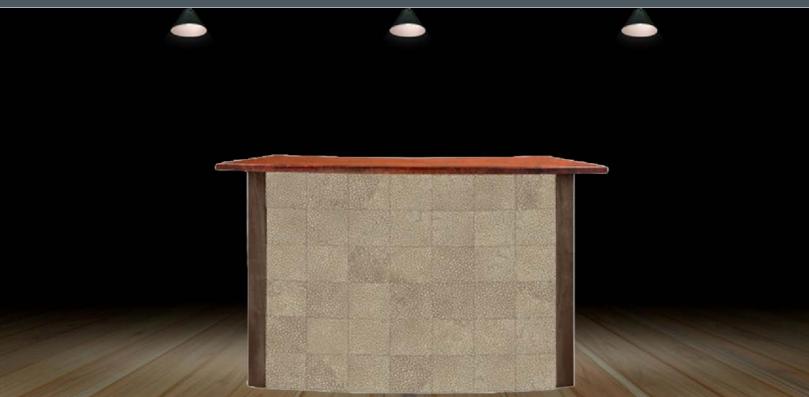

# THE CROWN

The Crown epitomizes versatility and style in a four-foot straight bar design. Designed specifically to address customer requests for a smaller footprint, it is crafted with the same features found in our larger curved bar. The Crown is available in a Do-It-Yourself Kit (DIY) or fully assembled and ready to use. Choose from various countertop designs, solid wood corners, and leather panels to match your favorite room or outdoor patio. With such a variety of colors, this flexibility ensures a perfect match for your favorite room decor or outdoor gathering space.

DIMENSIONS4' Straight Bar52" Length x 44" Height x 34" DeepWeight: 225 lbs.