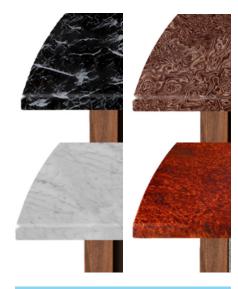

**Countertop** Detailed Hydro-Dipped application of durable automotive inishes that are easy to clean.

Leather Facade Stain-resistant leather panels attach to the facade magnetically.

Corner Posts Mahogany or Teak.

### 1. BAR TOPS

Our bar tops are produced with durable exterior plywood that is waterproof. The tops are finished using automotive primer, design colors, and an automotive topcoat by hydro-dipping.

#### 3. CORNERS

All corners are produced using Mahogany or Teak wood. Either species provides durability and can be finished in your choice of color options.