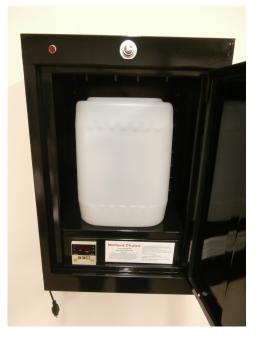

\* Simple and Fast Installation – Simple self-installation, unpack the unit, add the odor neutralizer, press the start button. The system is preprogrammed at the factory. Setup takes less than 15 minutes.