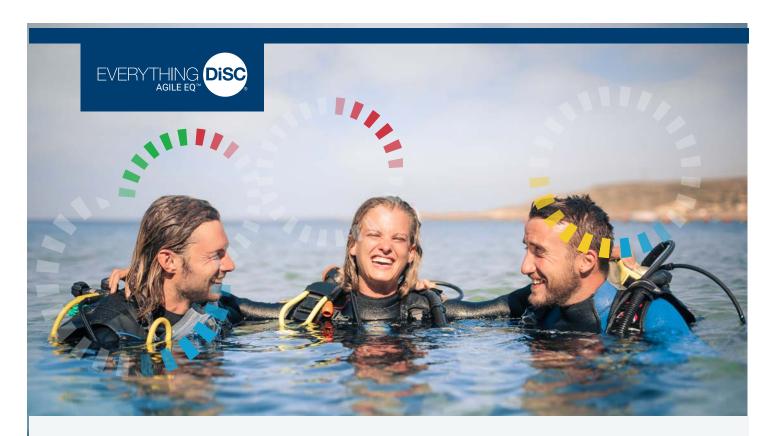

## Develop the emotional intelligence necessary to support a thriving agile culture.

# **Everything DiSC® Agile EQ™** is a classroom training and personalized learning experience that teaches participants to read the emotional and interpersonal needs

of a situation and respond accordingly.

By combining the personalized insights of DiSC® with active emotional intelligence development, participants discover an agile approach to workplace interactions and learn to navigate outside their comfort zone, empowering them to meet the demands of any situation. In this half-day training, participants will discover their EQ strengths, recognize their EQ potential, and commit to customized strategies for building agility. The result is an emotionally intelligent workforce that can support your thriving agile culture.