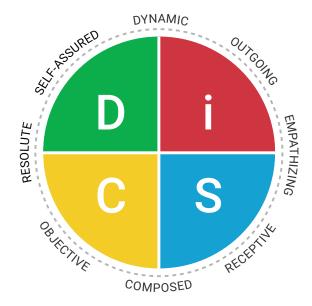

### The Everything DiSC Agile EQ Profile focuses on:

- · Discovering your DiSC Style
- Understanding your EQ strengths
- Recognizing your EQ potential
- Committing to customized strategies for building agility

#### The Profile

The Everything DiSC Agile EQ Profile provides participants with valuable insights that help them explore the concept of emotional intelligence and take an agile approach to workplace interactions. In this personalized, 26-page profile, participants will discover their DiSC style, learn about the instinctive mindsets that shape their responses and interactions, recognize opportunities to stretch beyond what comes naturally to them, and gain actionable strategies to become more agile in their approach to social and emotional situations. The profile may be used on its own or with the companion facilitation; sold separately.