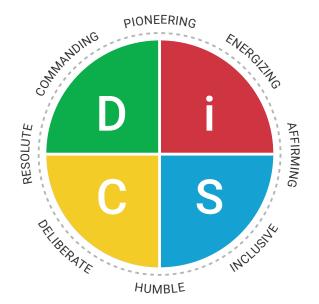

### Everything DiSC Work of Leaders focuses on:

- A simple, compelling model of leadership
- Personalized insights to leverage strengths and overcome challenges
- A clear path for improvement

# The Profile

The Everything DiSC Work of Leaders Profile provides detailed feedback based on the Vision, Alignment, and Execution framework and the three drivers associated with each step. In this 23-page profile, participants will:

- Craft a Vision through exploration, boldness, and testing assumptions
- Build Alignment through clarity, dialog, and inspiration
- Champion Execution through momentum, structure, and feedback

The profile may be used on its own or with the companion facilitation; sold separately.