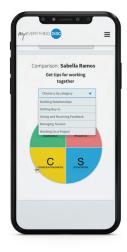

#### **Comparison Reports**

Inspire effective collaboration with Comparison Reports. Any two participants can explore their similarities and differences, potential challenges in working together, and practical tips for improving their working relationship.