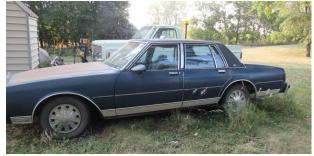

### HERE IS A LIST OF SOME OF THE ITEMS UP FOR AUCTION:

2002 BUICK PARK AVE, 1989 CHEVROLET CAPRICE CLASSIC BROUGHAN, JOHN DEERE 322 GARDEN TRACTOR W/46" DECK, JOHN DEERE LX178 W/48" DECK, HOME MADE SMALL UTILITY TRAILER, DRAG, FUEL BARREL, GARDEN TOOLS, COOLERS, HOMELITE XL2 CHAIN SAW, TIRES, CARD TABLE W/CHAIRS, HAND TOOLS, POWER TOOLS, LEAF BLOWER, WEED EATER 19" HEDGE TRIMMER, 2- ROLLING TOOL BOXES, MISC TOOLS, LP GRILL TANKS, GOLF CLUBS, CAST IRON LODGE #12, WERNER 6' STEP LADDER, NEW HORSE SHOE SET, JACKS, TRAPS, GARDEN CART, LAWN FURNITURE, ICE AUGER, FISHING POLES, STRIKE MASTER ICE AUGER, FISHING EQUIPMENT, SIMPLICITY SUN RUNNER FRONT MOUNT MOWER,