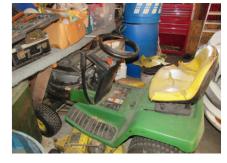

### HERE IS A LIST OF SOME OF THE ITEMS UP FOR AUCTION:

2002 BUICK PARK AVE, 1989 CHEVROLET CAPRICE CLASSIC BROUGHAN, JOHN DEERE 322 GARDEN TRACTOR W/46" DECK, JOHN DEERE LX178 W/48" DECK, HOME MADE SMALL UTILITY TRAILER, DRAG, FUEL BARREL, GARDEN TOOLS, COOLERS, HOMELITE XL2 CHAIN SAW, TIRES, CARD TABLE W/CHAIRS, HAND TOOLS, POWER TOOLS, LEAF BLOWER, WEED EATER 19" HEDGE TRIMMER, 2- ROLLING TOOL BOXES, MISC TOOLS, LP GRILL TANKS, GOLF CLUBS, CAST IRON LODGE #12, WERNER 6' STEP LADDER, NEW HORSE SHOE SET, JACKS, TRAPS, GARDEN CART, LAWN FURNITURE, ICE AUGER, FISHING POLES, STRIKE MASTER ICE AUGER, FISHING EQUIPMENT, SIMPLICITY SUN RUNNER FRONT MOUNT MOWER,