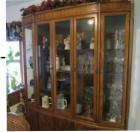

MASTER CRAFT SOFA, 2-LAZ-BOY RECLINERS, END TABLES, CHILD ROCKER, LAMPS, ELECTRIC FIREPLACE, SEVERAL FRAMED SPELTZ WHITTEMORE PRINTS, SEVERAL FRAMED PRINTS, ORECK VACUUM,4-BAR STOOLS, MAGIC CHEF MICROWAVE, DISHES, SMALL APPLIANCES, DINING RM TABLE W/ HUTCH, ANTIQUE BUFFET, BOOK SHELF'S, KING SIZE ADJUSTABLE BED, SEVERAL DRESSER'S, NIGHT STANDS, SEVERAL ANTIQUES, WHITTEMORE POTTERY, DIE CAST ITEMS, SAUSAGE STUFFER, BARN DOORS, LAWNBOY PUSH MOWER, RADIO FLYER WAGON, OLD BIKES, POWER WASHER, AIR COMPRESSOR,