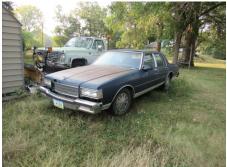

### HERE IS A LIST OF SOME OF THE ITEMS UP FOR AUCTION:

2002 BUICK PARK AVE, 1989 CHEVROLET CAPRICE CLASSIC BROUGHAN, JOHN DEERE 322 GARDEN TRACTOR W/46" DECK, JOHN DEERE LX178 W/48" DECK, HOME MADE SMALL UTILITY TRAILER, DRAG, FUEL BARREL, GARDEN TOOLS, COOLERS, HOMELITE XL2 CHAIN SAW, TIRES, CARD TABLE W/CHAIRS, HAND TOOLS, POWER TOOLS, LEAF BLOWER, WEED EATER 19" HEDGE TRIMMER, 2- ROLLING TOOL BOXES, MISC TOOLS, LP GRILL TANKS, GOLF CLUBS, CAST IRON LODGE #12, WERNER 6' STEP LADDER, NEW HORSE SHOE SET, JACKS, TRAPS, GARDEN CART, LAWN FURNITURE, ICE AUGER, FISHING POLES, STRIKE MASTER ICE AUGER, FISHING EQUIPMENT, SIMPLICITY SUN RUNNER FRONT MOUNT MOWER,