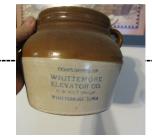

MASTER CRAFT SOFA, 2-LAZ-BOY RECLINERS, END TABLES, CHILD ROCKER, LAMPS, ELECTRIC FIREPLACE, SEVERAL FRAMED SPELTZ WHITTEMORE PRINTS, SEVERAL FRAMED PRINTS, ORECK VACUUM,4-BAR STOOLS, MAGIC CHEF MICROWAVE, DISHES, SMALL APPLIANCES, DINING RM TABLE W/ HUTCH, ANTIQUE BUFFET, BOOK SHELF'S, KING SIZE ADJUSTABLE BED, SEVERAL DRESSER'S, NIGHT STANDS, SEVERAL ANTIQUES, WHITTEMORE POTTERY, DIE CAST ITEMS, SAUSAGE STUFFER, BARN DOORS, LAWNBOY PUSH MOWER, RADIO FLYER WAGON, OLD BIKES, POWER WASHER, AIR COMPRESSOR,