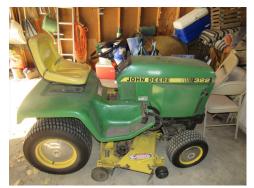

### HERE IS A LIST OF SOME OF THE ITEMS UP FOR AUCTION:

2002 BUICK PARK AVE, 1989 CHEVROLET CAPRICE CLASSIC BROUGHAN, JOHN DEERE 322 GARDEN TRACTOR W/46" DECK, JOHN DEERE LX178 W/48" DECK, HOME MADE SMALL UTILITY TRAILER, DRAG, FUEL BARREL, GARDEN TOOLS, COOLERS, HOMELITE XL2 CHAIN SAW, TIRES, CARD TABLE W/CHAIRS, HAND TOOLS, POWER TOOLS, LEAF BLOWER, WEED EATER 19" HEDGE TRIMMER, 2- ROLLING TOOL BOXES, MISC TOOLS, LP GRILL TANKS, GOLF CLUBS, CAST IRON LODGE #12, WERNER 6' STEP LADDER, NEW HORSE SHOE SET, JACKS, TRAPS, GARDEN CART, LAWN FURNITURE, ICE AUGER, FISHING POLES, STRIKE MASTER ICE AUGER, FISHING EQUIPMENT, SIMPLICITY SUN RUNNER FRONT MOUNT MOWER,