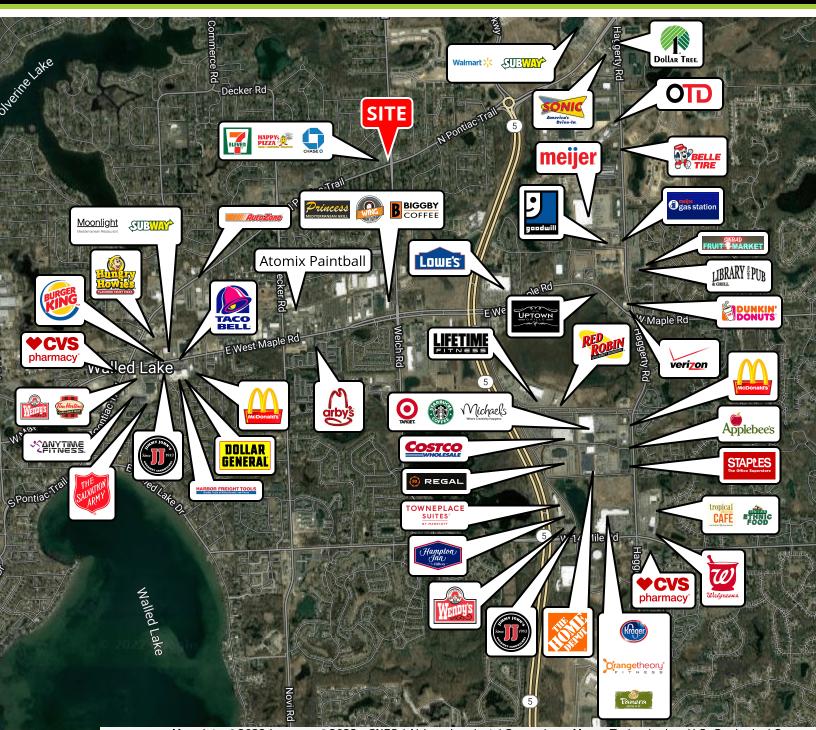

#### SURROUNDING BUSINESSES

McDonald's, Burger King, Taco Bell, Dollar General, Salvation Army, CVS, Walmart, Meijer, Goodwill, Lowe's, Home Depot, Target, Michael's, Staples, Applebees, Uptown Grille, On The Dunes Sports, and much more.