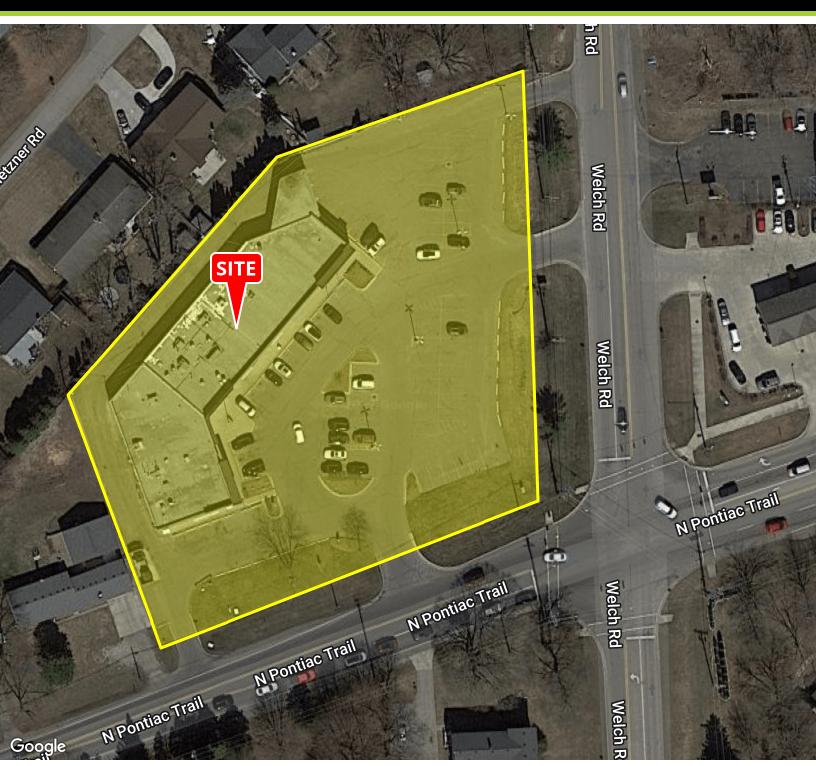

#### LOCATION DESCRIPTION

Located on the northwest corner of N. Pontiac Trail and Welch Road.