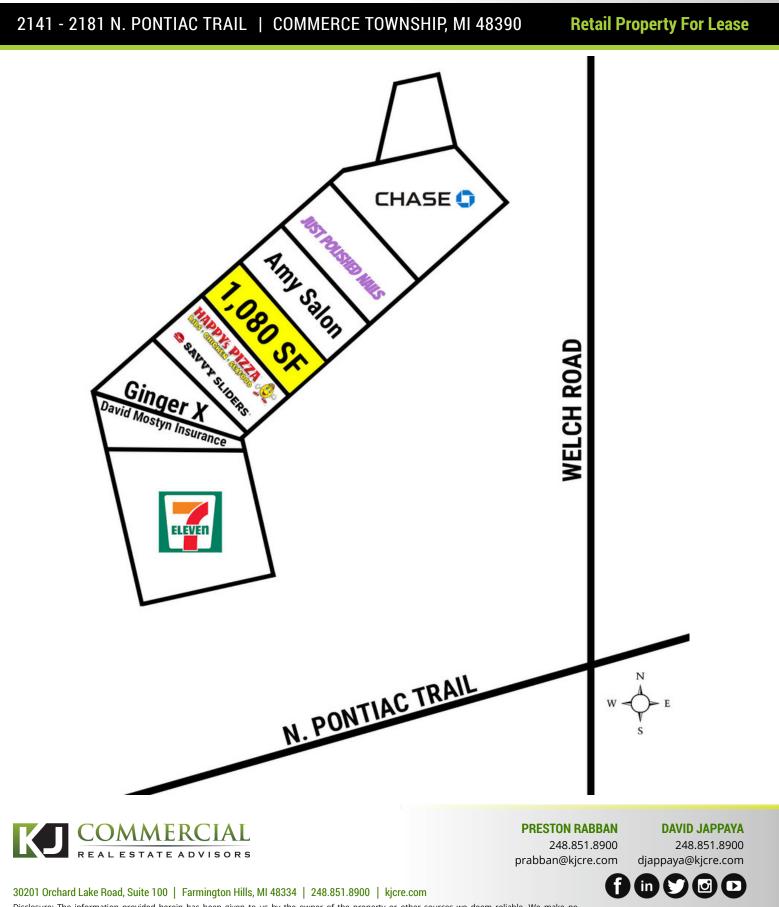

#### **PROPERTY DESCRIPTION**

1,080 SF available for lease. Anchored by 7-Eleven & Chase Bank. Located on a hard corner with multiple points of ingress & egress. Monument signage on Pontiac Trail and Welch Road. Attractive new façade.

#### **CURRENT OCCUPANCY**

7-Eleven, David Mostyn Insurance, Ginger X, Happy's Pizza & Savvy Sliders, Amy's Salon, Just Polished, Chase Bank