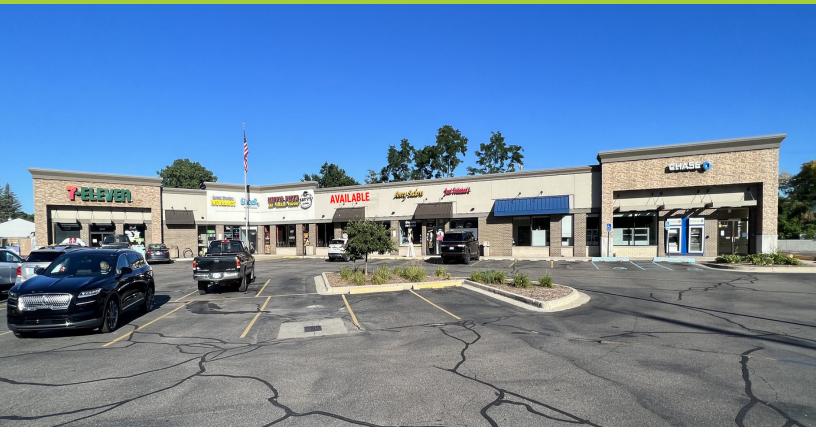

### **PROPERTY HIGHLIGHTS**

- 1,080 SF available for lease
- Anchored by 7-Eleven & Chase Bank
- Located on a hard corner with multiple points of ingress & egress
- Monument signage on Pontiac Trail and Welch Road
- Attractive new façade

#### **PROPERTY DESCRIPTION**

1,080 SF available for lease. Anchored by 7-Eleven & Chase Bank. Located on a hard corner with multiple points of ingress & egress. Monument signage on Pontiac Trail and Welch Road. Attractive new façade.

#### **CURRENT OCCUPANCY**

7-Eleven, David Mostyn Insurance, Ginger X, Happy's Pizza & Savvy Sliders, Amy's Salon, Just Polished, Chase Bank