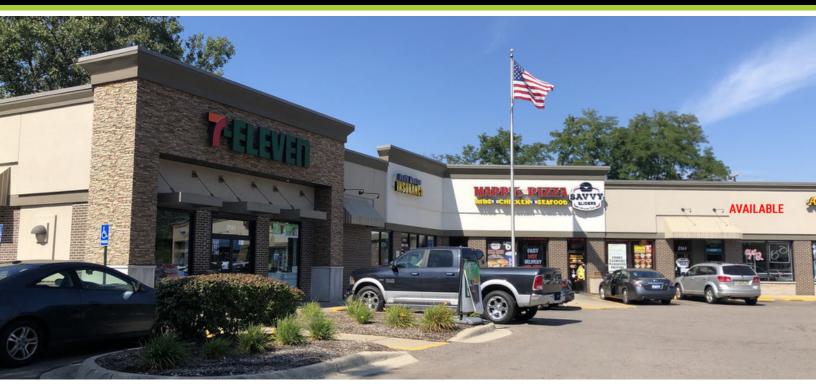

### **PROPERTY HIGHLIGHTS**

- 1,080 SF available for lease
- Anchored by 7-Eleven & Chase Bank
- Located on a hard corner with multiple points of ingress & egress
- Monument signage on Pontiac Trail and Welch Road
- Attractive new façade

#### **PROPERTY DESCRIPTION**

1,080 SF available for lease. Anchored by 7-Eleven & Chase Bank. Located on a hard corner with multiple points of ingress & egress. Monument signage on Pontiac Trail and Welch Road. Attractive new façade.

#### **CURRENT OCCUPANCY**

7-Eleven, David Mostyn Insurance, Ginger X, Happy's Pizza & Savvy Sliders, Amy's Salon, Just Polished, Chase Bank