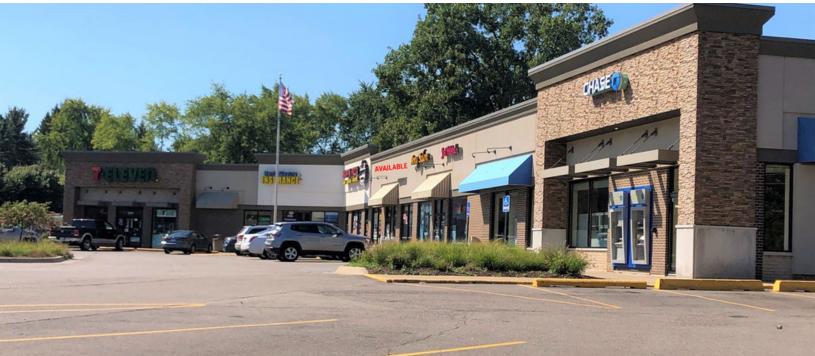

### **PROPERTY HIGHLIGHTS**

- 1,080 SF available for lease
- Anchored by 7-Eleven & Chase Bank
- Located on a hard corner with multiple points of ingress & egress
- Monument signage on Pontiac Trail and Welch Road
- Attractive new façade

#### **PROPERTY DESCRIPTION**

1,080 SF available for lease. Anchored by 7-Eleven & Chase Bank. Located on a hard corner with multiple points of ingress & egress. Monument signage on Pontiac Trail and Welch Road. Attractive new façade.

#### **CURRENT OCCUPANCY**

7-Eleven, David Mostyn Insurance, Ginger X, Happy's Pizza & Savvy Sliders, Amy's Salon, Just Polished, Chase Bank