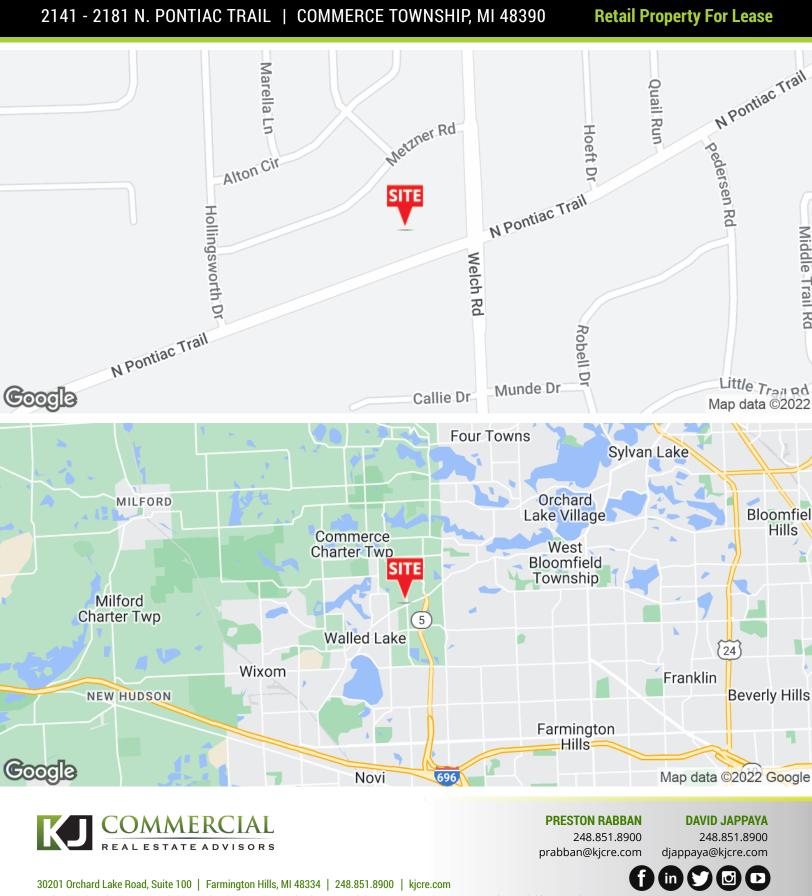

#### LOCATION DESCRIPTION

Located on the northwest corner of N. Pontiac Trail and Welch Road.