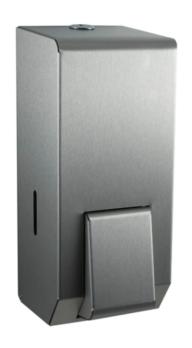

# Brushed Stainless 900ml Foam Soap Dispenser

## Manufactured in the UK

Stylish, modern and refillable foam soap dispenser, finished in a high quality brushed stainless steel it offers a robust presence for all demanding washrooms.

The key lockable unit features an easy to use push action button with soap level indicators placed either side.

Made in a quality brushed stainless steel finish.