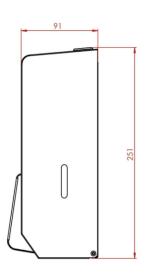

## **Product Dimensions:**

Height: 251mm Width: 108mm Depth: 91mm Weight: 1.2Kg Capacity: 900ml