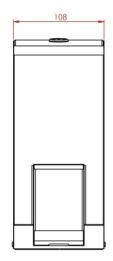

## **Product Dimensions:**

Height: 251mm Width: 108mm Depth: 91mm Weight: 1.2Kg Capacity: 900ml