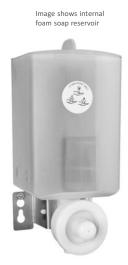

#### Product Features:

- Dispenses foam soap (20ml foam, 0.6ml liquid Shot size)
- Lockable for added security
- Effective for a cleaner environment
- Screws and plugs supplied for fitting into a solid wall
- 304L Grade Stainless Steel / 240g

## Manufactured in the UK

Stylish, modern and refillable foam soap dispenser, finished in a high quality brushed stainless steel it offers a robust presence for all demanding washrooms.

The key lockable unit features an easy to use push action button with soap level indicators placed either side.