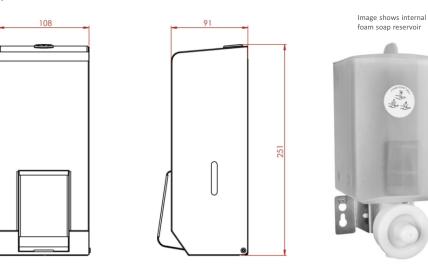

Made in a highly polished stainless steel finish.

Product Dimensions:

Height: 251mm Width: 108mm Depth: 91mm Weight: 1.2Kg Capacity: 900ml