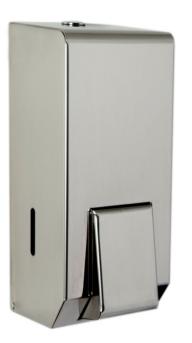

## PL20FMPS

Polished Stainless 900ml Foam Soap Dispenser

**Product Features:** 

- Dispenses foam soap (20ml foam, 0.6ml liquid Shot size)
- Lockable for added security
- Effective for a cleaner environment
- Screws and plugs supplied for fitting into a solid wall
- 304L Grade Stainless Steel / 240g

## Manufactured in the UK

Stylish, modern and refillable foam soap dispenser, finished in a high quality polished stainless steel it offers a robust presence for all demanding washrooms.

The key lockable unit features an easy to use push action button with soap level indicators placed either side to monitor soap levels. The internal reservoir is easy to remove for cleaning and maintaining.