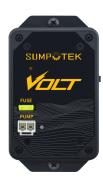

**HEAVY DUTY DC PUMP** The high output DC pump has more pumping power than a 1/3HP sump pump while being extremely efficient. The Volt's DC pump draws less power from the battery to achieve the longest run time possible. By design it uses the water being pumped out to cool the motor for a longer service life and added protection.