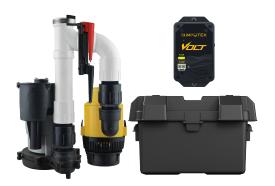

## MORE POWER | MORE PROTECTION

The Volt is a high performance battery back-up sump pump system designed to prevent basement flooding in the most extreme conditions. The Volt system has the pumping power to tackle the heaviest rains and the efficiency to outlast the longest storms.

#### **PUMP PAK**

The Pump Pak is a pre-assembled complete system that includes an Infinity 1/3 HP primary sump pump, system piping, and check valves. Get the Pump Pak for complete protection.