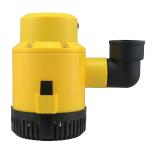

CHARGER & BATTERY BOX The Volt uses a processor based smart charger capable of charging AGM, Gel, and Standard type deep cycle batteries. Our heavy duty plastic battery box is designed to protect the battery from environmental conditions. It can house up to a group 27 deep cycle battery.