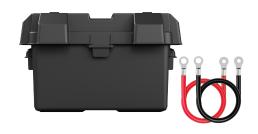

CHARGER & BATTERY BOX The Volt uses a processor based smart charger capable of charging AGM, Gel, and Standard type deep cycle batteries. Our heavy duty plastic battery box is designed to protect the battery from environmental conditions. It can house up to a group 27 deep cycle battery.