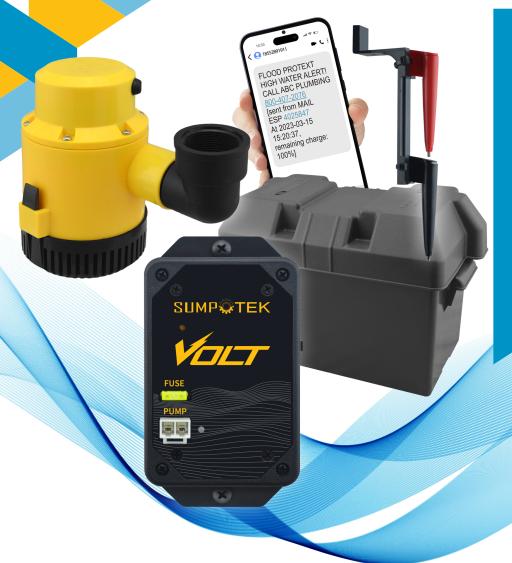

#### **BATTERY RUNTIME**

| CYCLE     | OPERATION |
|-----------|-----------|
| Continous | 5.5 hrs   |
| 2 Minutes | 70 hrs    |
| 5 Minutes | 168 hrs   |

**CONTROLLER** The Volt controller provides simple and reliable protection for your basement. It works in conjunction with the sensors to operate the pump and the charger unit to operate off of battery power. In the event of an emergency the Volt will sound an alert and even send a text or email message anytime or anywhere with the optional WiFi module.

#### Wi-Fi MODULE

The FloodProtext Wi-Fi Module gives the Volt system the ability to send emergency text and email notifications whenever it detects the threat of possible flooding.