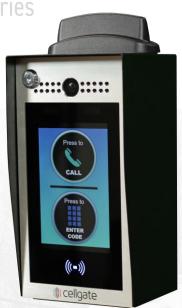

## Watchman W460 Series

#### **Multi-Tenant Snapshot**

- Streaming Video & Audio
- Option External Camera w/Pixel Shift Activation
- Optional External Camera Records Pre-Event Motion
- 1,000 Directory Codes
- 9 Contacts Per Directory Code (9,00 mem equivalent)
- Built-In HID Card Reader
- 7" Color Touch Display
- 2 Output Relays (Gates/Doors)
- 4 Wire Installation
- Pre-Configured by CellGate Before Install\*
- Open Gate on Demand via CellGate App
- Can Store Entry Codes on Device