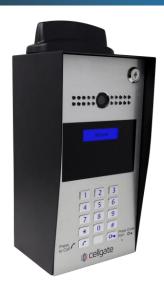

## Watchman W450

#### Single Resident Snapshot

- Streaming Video & Audio
- Option External Camera w/Pixel Shift Activation
- Optional External Camera Records Pre-Event Motion
- Can Call up to 9 Smart Phones
- Can Call up to 3 Voice Lines
- 1 Wiegand Expansion Port
- LCD Display
- 2 Output Relays (Gates/Doors)
- 4 Wire Installation
- Pre-Configured by CellGate Before Install\*
- Open Gate on Demand via CellGate App
- Can Store Entry Codes on Device