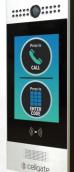

## Watchman W460 Series

#### **Multi-Tenant Snapshot**

- Streaming Video & Audio
- Option External Camera w/Pixel Shift Activation
- Optional External Camera Records Pre-Event Motion
- 1,000 Directory Codes
- 9 Contacts Per Directory Code (9,00 mem equivalent)
- Built-In HID Card Reader
- 7" Color Touch Display
- 2 Output Relays (Gates/Doors)
- 4 Wire Installation
- Pre-Configured by CellGate Before Install\*
- Open Gate on Demand via CellGate App
- Can Store Entry Codes on Device