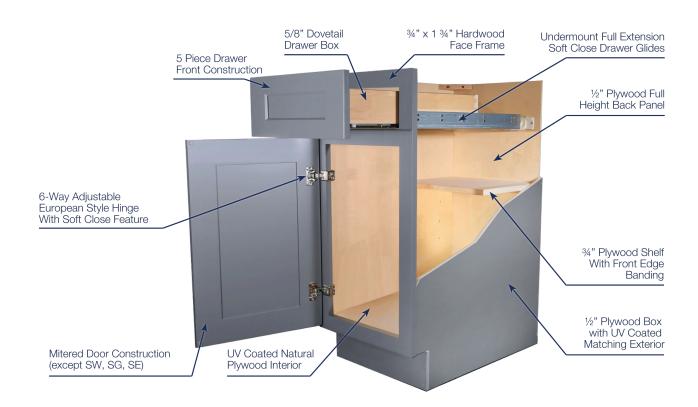

#### PRODUCT DETAILS

- 1/2" PLYWOOD BOX WITH UV COATED MATCHING EXTERIOR
- FULL EXTENSION SOFT-CLOSE DRAWER GLIDES
- EXPANSIVE CABINET AND ACCESSORY SKU AVAILABILITY
- TRADITIONAL AND CONTEMPORARY DOOR STYLES
- CARB2 COMPLIANT

#### FRAMED SPECIFICATIONS