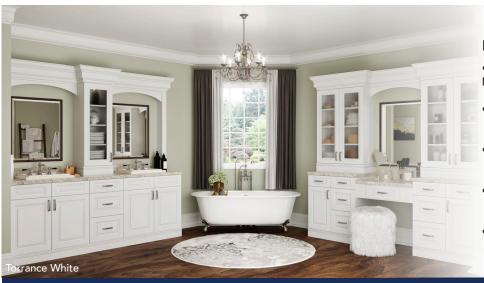

## TORRANCE

TRANSITIONAL MORTISE AND TENON DOOR FRAME WITH ANGLED BEVELS AND A RAISED CENTER PANEL