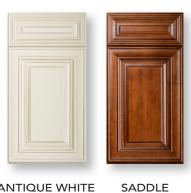

### CASSELBERRY

ANTIQUE WHITE

TRADITIONAL MITERED DOOR FRAME WITH PILLOWED BEVELS. A RAISED CENTER PANEL, AND HAND GLAZED DETAILS