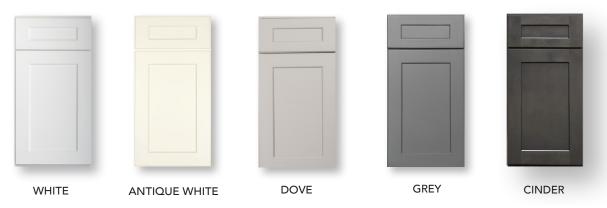

#### SHAKER

MODERN SHAKER MORTISE AND TENON DOOR FRAME WITH A 45° INSIDE BEVEL AND A FLAT RECESSED CENTER PANEL