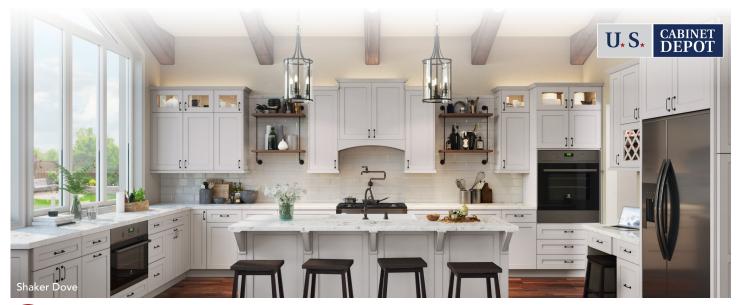

#### SHAKER

MODERN SHAKER MORTISE AND TENON DOOR FRAME WITH A 45° INSIDE BEVEL AND A FLAT RECESSED CENTER PANEL