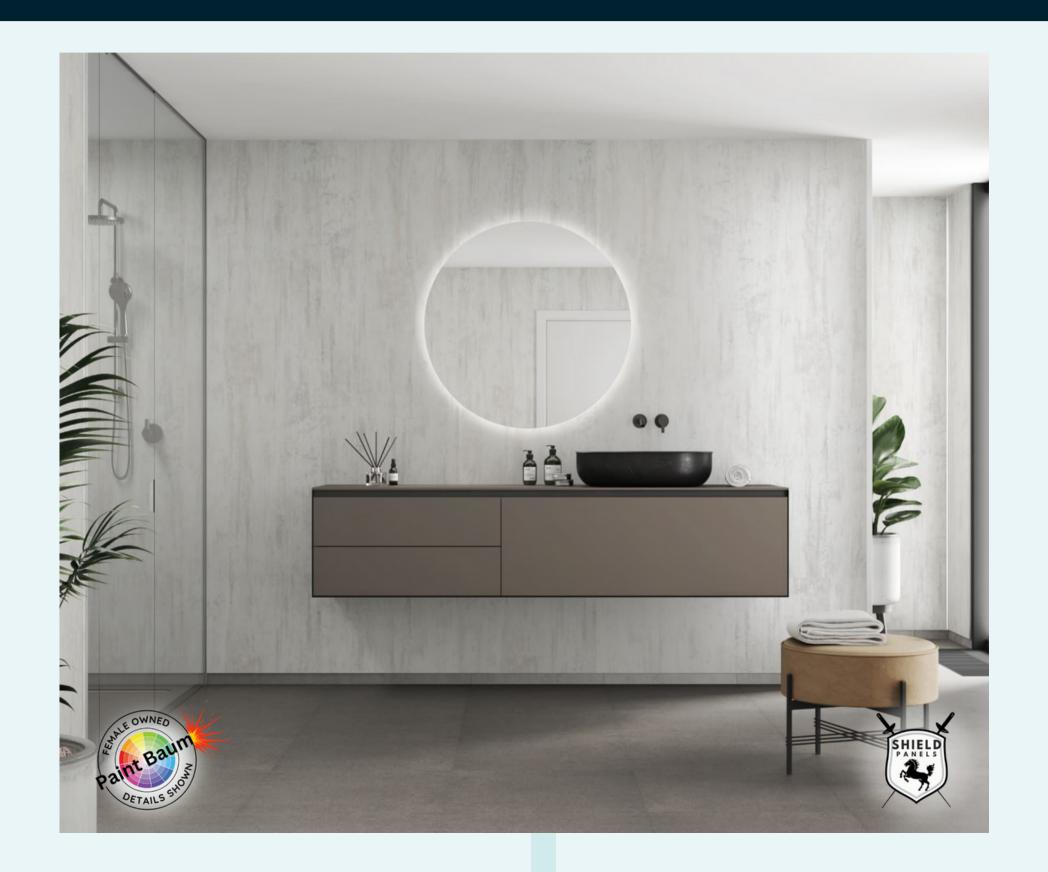

# Waterproof Antimicrobial Panels for Kitchen Bath and Accent Walls

## Transforming Spaces with Fibo Wall Panel System

## Fibo Wall Panel System:

Fibo's innovative wall panel system is engineered to redefine the way spaces are designed, offering a seamless blend of functionality, aesthetics, and durability.

## Waterproof and Antimicrobial

Fibo wall panels are not just visually appealing but also highly functional. They are waterproof, ensuring longevity and preventing water damage.

Moreover, they incorporate advanced antimicrobial technology, **promoting hygiene and safety** in every space they adorn.

## Endless Design Possibilities

With a wide array of designs, textures, and finishes, Fibo panels provide architects, designers, and builders the **creative freedom to bring their visions to life.** 

Whether you seek a modern, sleek look or a rustic, natural feel, our panel system caters to diverse design preferences.