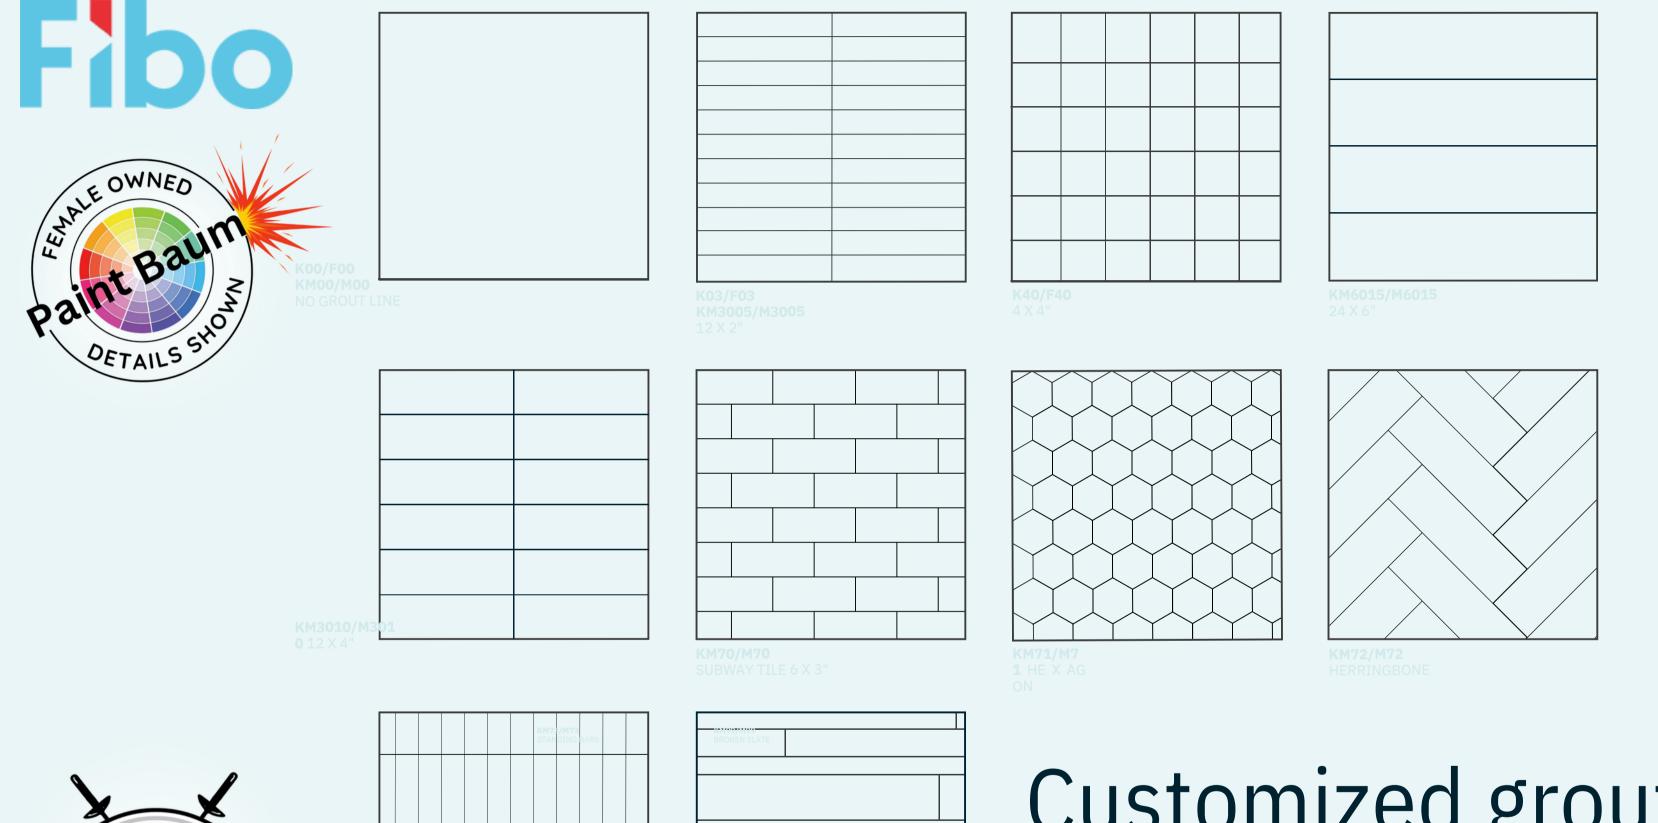

## Endless Design Possibilities

With a wide array of designs, textures, and finishes, Fibo panels provide architects, designers, and builders the **creative freedom to bring their visions to life.** 

Whether you seek a modern, sleek look or a rustic, natural feel, our panel system caters to diverse design preferences.

### Customization

Wide range of designs and finishes available, allowing customization for specific projects.

Shield Panels by Paint Baum can collaborate to create customized solutions for unique project