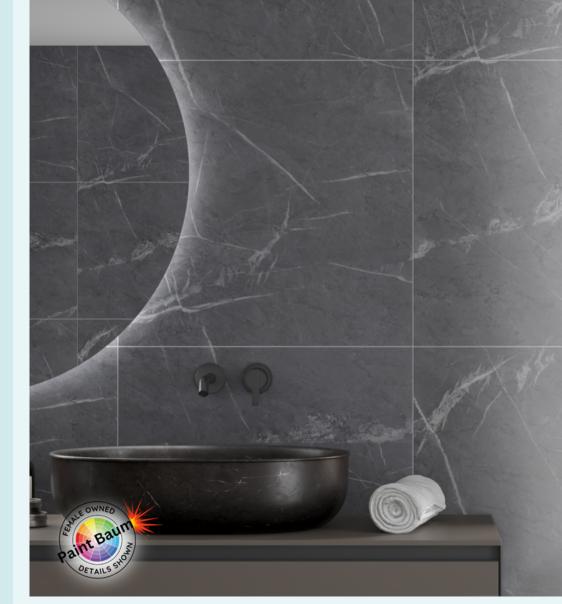

# Waterproof Antimicrobial Panels for Kitchen Bath and Accent Walls

## Transforming Spaces with Fibo Wall Panel System

## Fibo Wall Panel System:

Fibo's innovative wall panel system is engineered to redefine the way spaces are designed, offering a seamless blend of functionality, aesthetics, and durability.