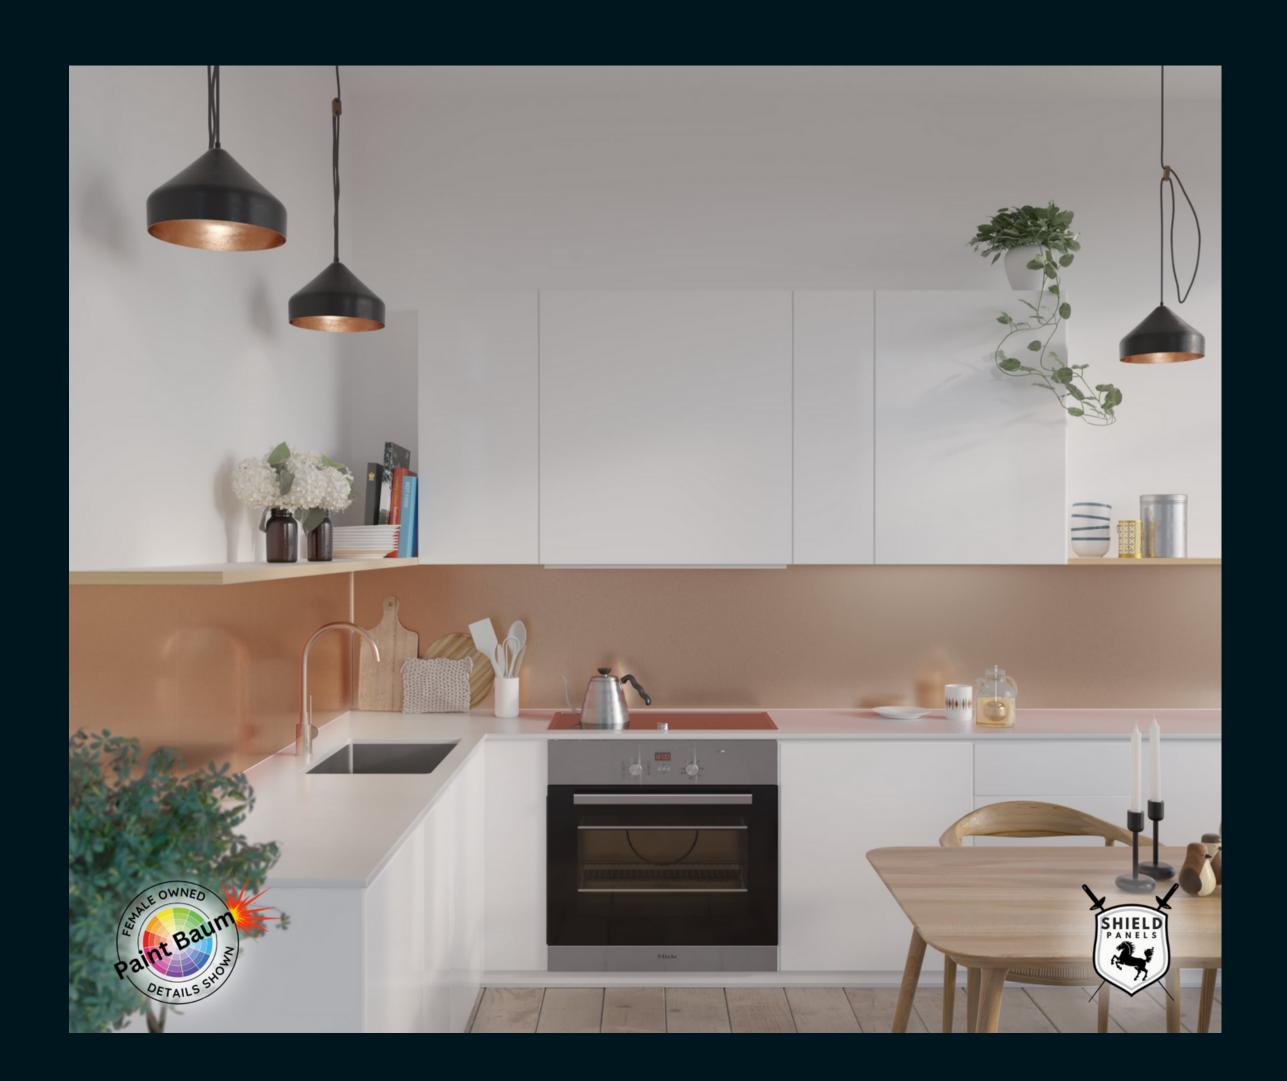

# Waterproof Antimicrobial Panels for Kitchen Bath and Accent Walls

## Transforming Spaces with Fibo Wall Panel System

## Fibo Wall Panel System:

Fibo's innovative wall panel system is engineered to redefine the way spaces are designed, offering a seamless blend of functionality, aesthetics, and durability.

## Waterproof and Antimicrobial

Fibo wall panels are not just visually appealing but also highly functional. They are waterproof, ensuring longevity and preventing water damage.

Moreover, they incorporate advanced antimicrobial technology, **promoting hygiene and safety** in every space they adorn.

## Endless Design Possibilities

With a wide array of designs, textures, and finishes, Fibo panels provide architects, designers, and builders the **creative freedom to bring their visions to life.** 

Whether you seek a modern, sleek look or a rustic, natural feel, our panel system caters to diverse design preferences.