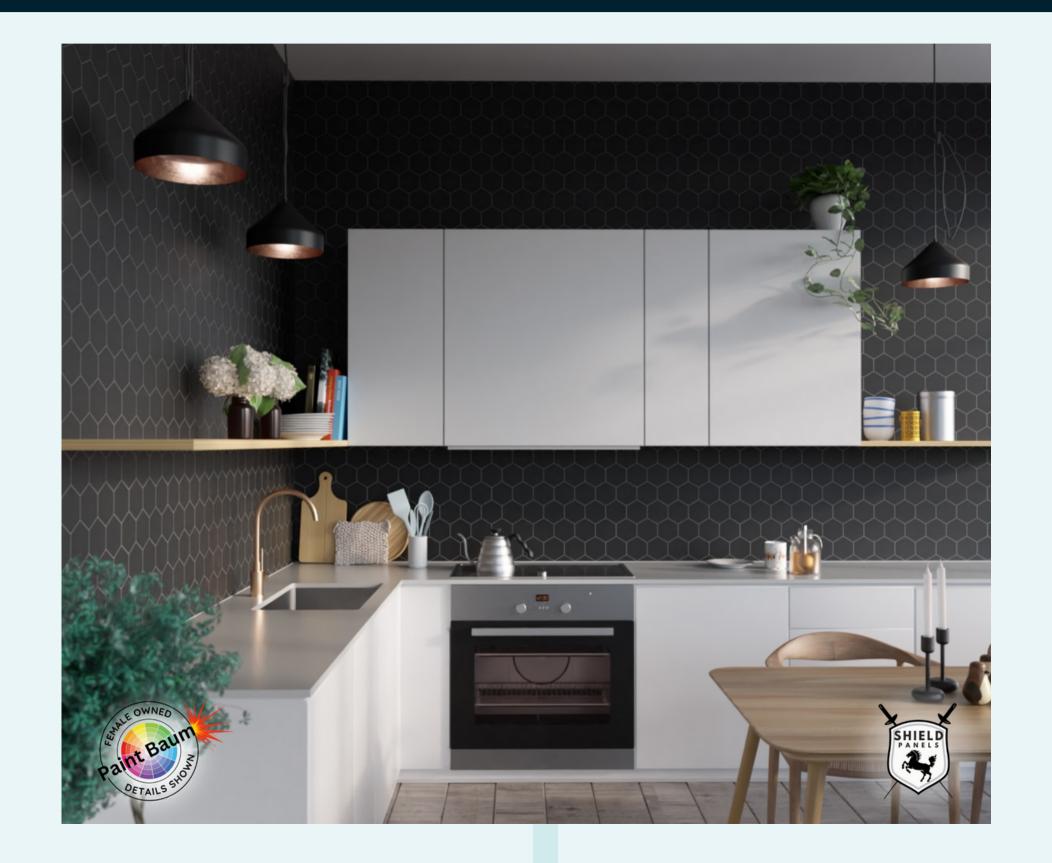

# Waterproof Antimicrobial Panels for Kitchen Bath and Accent Walls

## Transforming Spaces with Fibo Wall Panel System

## Fibo Wall Panel System:

Fibo's innovative wall panel system is engineered to redefine the way spaces are designed, offering a seamless blend of functionality, aesthetics, and durability.

## Waterproof and Antimicrobial

Fibo wall panels are not just visually appealing but also highly functional. They are waterproof, ensuring longevity and preventing water damage.

Moreover, they incorporate advanced antimicrobial technology, **promoting hygiene and safety** in every space they adorn.

## Endless Design Possibilities

With a wide array of designs, textures, and finishes, Fibo panels provide architects, designers, and builders the **creative freedom to bring their visions to life.** 

Whether you seek a modern, sleek look or a rustic, natural feel, our panel system caters to diverse design preferences.