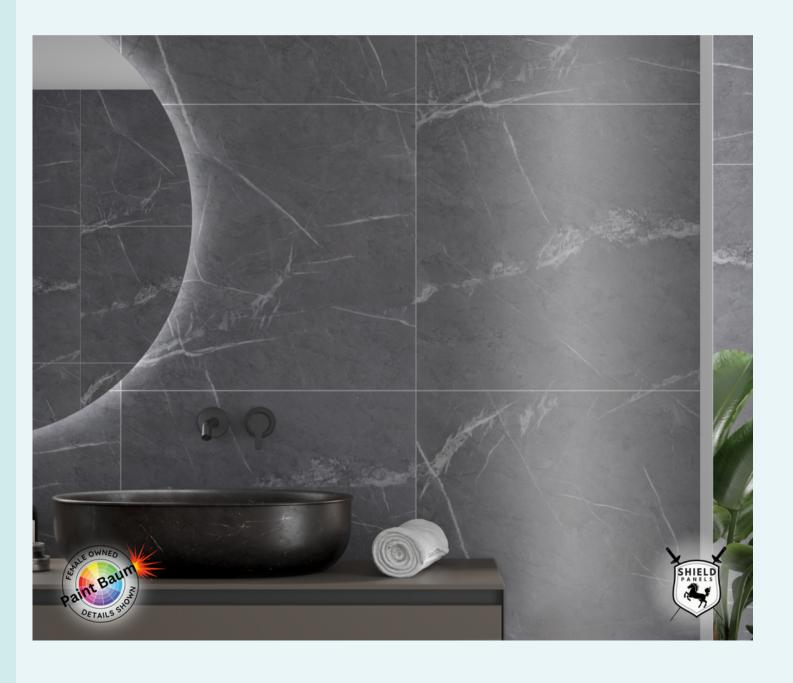

## Waterproof and Antimicrobial

Fibo wall panels are not just visually appealing but also highly functional. They are waterproof, ensuring longevity and preventing water damage.

Moreover, they incorporate advanced antimicrobial technology, **promoting hygiene and safety** in every space they adorn.

## Endless Design Possibilities

With a wide array of designs, textures, and finishes, Fibo panels provide architects, designers, and builders the **creative freedom to bring their visions to life.** 

Whether you seek a modern, sleek look or a rustic, natural feel, our panel system caters to diverse design preferences.