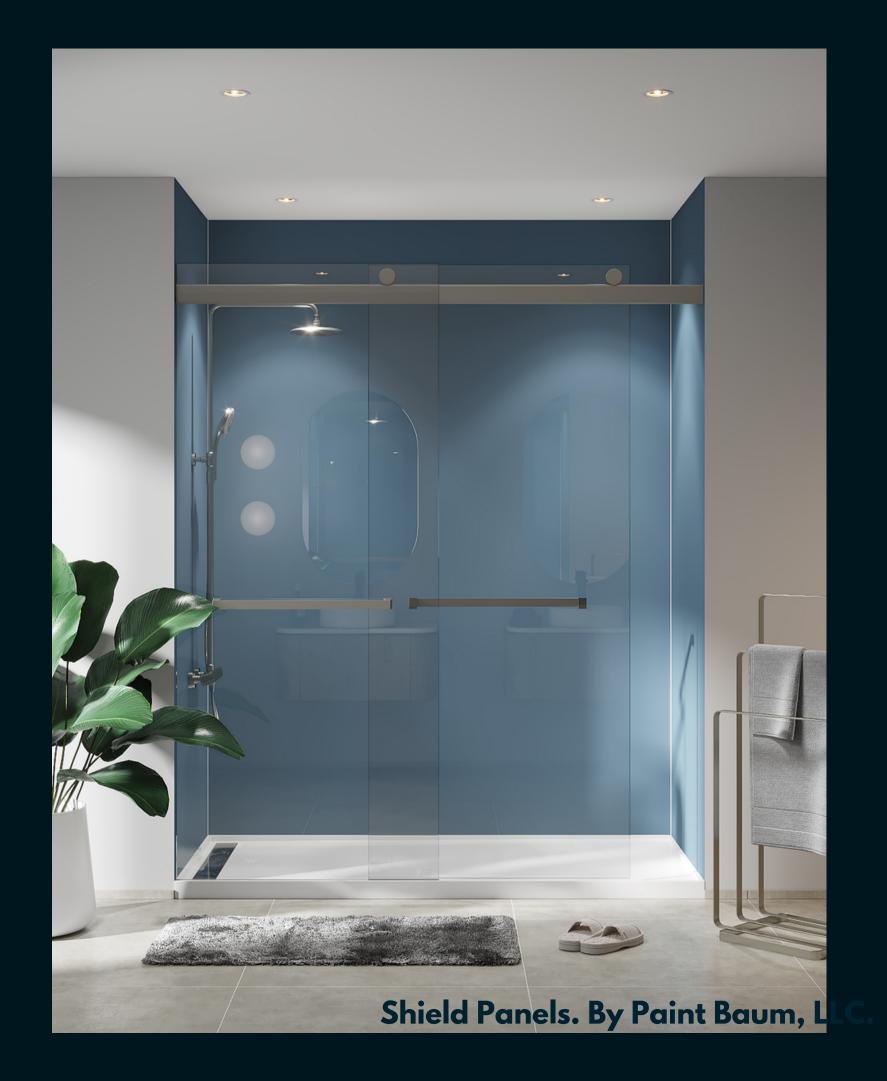

# Waterproof Antimicrobial Panels for Kitchen Bath and Accent Walls

## Transforming Spaces with Fibo Wall Panel System

## Fibo Wall Panel System:

Fibo's innovative wall panel system is engineered to redefine the way spaces are designed, offering a seamless blend of functionality, aesthetics, and durability.

## Unmatched Elegance and Practicality:

Our panels are crafted with precision, combining elegant designs with practical features, making them ideal for both residential and commercial applications.