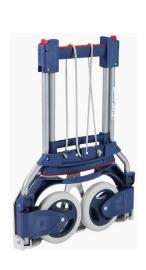

## RuXXac®- Cart Business

- Patented folding technology ready to use within seconds
- Extremely space saving when folded easy storage
- Glass-fiber reinforced synthetics for great strength
- · Comfortable steering due to ergonomic handle
- Easy "Spannfix"-system secures every load perfectly
- Puncture-proof solid rubber tires with pneumatic feel

## NEW:

- Rolling function for easier storage
- · Metal gear system for an even longer lifetime

Load Capacity: 125 kg (60 kg on stairs)

Dimensions open: 490 x 460 x 1030 mm (LxDxH)

Dimensions folded: 490 x 55 x 685 mm (LxDxH)

Platform: 490 x 250 mm

Wheels: 180 x 40 mm with plastic rim; double-ball bearings

Tires: Puncture-proof solid rubber tires

Weight: 5,6 kg

Ref. No.: 2234-51V3