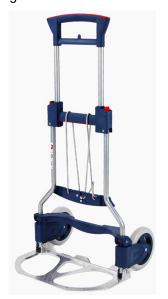

## RuXXac®- Cart Business

- Patented folding technology ready to use within seconds
- Extremely space saving when folded easy storage
- Glass-fiber reinforced synthetics for great strength
- · Comfortable steering due to ergonomic handle
- Easy "Spannfix"-system secures every load perfectly
- Puncture-proof solid rubber tires with pneumatic feel

## NEW:

- Rolling function for easier storage
- · Metal gear system for an even longer lifetime

Load Capacity: 125 kg (60 kg on stairs)

Dimensions open: 490 x 460 x 1030 mm (LxDxH)

Dimensions folded: 490 x 55 x 685 mm (LxDxH)

Platform: 490 x 250 mm

Wheels: 180 x 40 mm with plastic rim; double-ball bearings

Tires: Puncture-proof solid rubber tires

Weight: 5,6 kg

Ref. No.: 2234-51V3