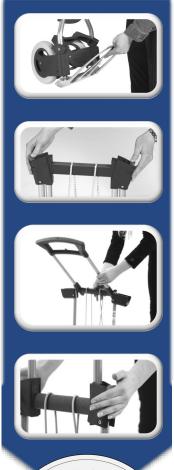

## V

## RuXXac®- Cart Business

- Patented folding technology ready to use within seconds
- Extremely space saving when folded easy storage
- Glass-fiber reinforced synthetics for great strength
- · Comfortable steering due to ergonomic handle
- Easy "Spannfix"-system secures every load perfectly
- Puncture-proof solid rubber tires with pneumatic feel

## NEW:

- Rolling function for easier storage
- · Metal gear system for an even longer lifetime





Load Capacity: 125 kg (60 kg on stairs)

Dimensions open: 490 x 460 x 1030 mm (LxDxH)

Dimensions folded: 490 x 55 x 685 mm (LxDxH)

Platform: 490 x 250 mm

Wheels: 180 x 40 mm with plastic rim; double-ball bearings

Tires: Puncture-proof solid rubber tires

Weight: 5,6 kg

Ref. No.: 2234-51V3

## **UNFOLD IN SECONDS**