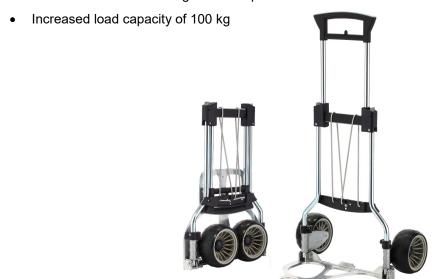

## **▼** RuXXac<sup>®</sup>- Cross

- · Wheels extra wide and with ball bearings
- Easy to move even on uneven or soft grounds
- Patented folding technology ready to use within seconds
- · Extremely space saving when folded easy storage
- · Glass-fiber reinforced synthetics for great strength

## NEW:

- · Rolling function for easier storage
- Wheels fold and unfold together with platform

Load Capacity: 100 kg (50 kg on stairs)

Dimensions open: 610 x 615 x 1120 mm (LxDxH)

Dimensions folded: 495 x 120 x 740 mm (LxDxH)

Platform: 495 x 420 mm

Wheels: 180 x 95 mm with plastic rim; double-ball bearings

Tires: Puncture-proof tires, made of polymer

Weight: 6,3 kg

Ref. No.: 2234-41V3