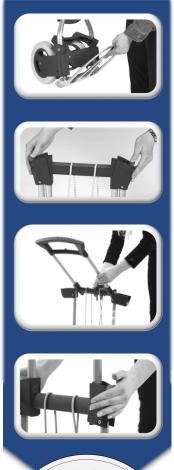

## **▼** RuXXac<sup>®</sup>- Cross

- · Wheels extra wide and with ball bearings
- Easy to move even on uneven or soft grounds
- Patented folding technology ready to use within seconds
- · Extremely space saving when folded easy storage
- · Glass-fiber reinforced synthetics for great strength

## NEW:

- · Rolling function for easier storage
- Wheels fold and unfold together with platform



Load Capacity: 100 kg (50 kg on stairs)

Dimensions open: 610 x 615 x 1120 mm (LxDxH)

Dimensions folded: 495 x 120 x 740 mm (LxDxH)

Platform: 495 x 420 mm

Wheels: 180 x 95 mm with plastic rim; double-ball bearings

Tires: Puncture-proof tires, made of polymer

Weight: 6,3 kg

Ref. No.: 2234-41V3

## **UNFOLD IN SECONDS**