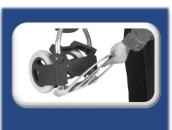

ish due to stainless steel frame

## NEW:

- Rolling function for easier storage
- Metal gear system for an even longer lifetime





| Load Capacity:     | 125 kg (60 kg on stairs)                      |
|--------------------|-----------------------------------------------|
| Dimensions open:   | 490 x 620 x 1130 mm (LxDxH)                   |
| Dimensions folded: | 490 x 55 x 730 mm (LxDxH)                     |
| Platform:          | 490 x 410 mm                                  |
| Wheels:            | 180 x 40 mm with plastic rim; roller bearings |
| Tires:             | Puncture-proof solid rubber tires             |
| Weight:            | 5,5 kg                                        |
|                    |                                               |





## UNFOLD IN SECONDS