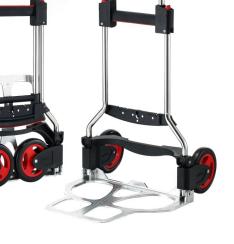

## RuXXac<sup>®</sup>- Cart Exclusive

- Patented folding technology ready to use within seconds
- Extremely space saving when folded easy storage
- Glass-fiber reinforced synthetics for great strength
- Comfortable steering due to ergonomic handle
- Easy "Spannfix"-system secures every load perfectly
- Puncture-proof solid rubber tires with pneumatic feel
- High quality finish due to stainless steel frame

## NEW:

- Rolling function for easier storage
- Metal gear system for an even longer lifetime

| Load Capacity:     | 125 kg (60 kg on stairs)                      |
|--------------------|-----------------------------------------------|
| Dimensions open:   | 490 x 620 x 1130 mm (LxDxH)                   |
| Dimensions folded: | 490 x 55 x 730 mm (LxDxH)                     |
| Platform:          | 490 x 410 mm                                  |
| Wheels:            | 180 x 40 mm with plastic rim; roller bearings |
| Tires:             | Puncture-proof solid rubber tires             |
| Weight:            | 5,5 kg                                        |
|                    |                                               |