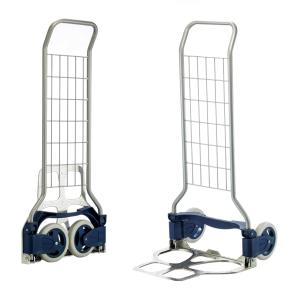

## RuXXac®- Parcel Cart

- Patented folding technology ready to use within seconds
- Extremely space saving when folded easy storage
- Glass-fiber reinforced synthetics for great strength
- Puncture-proof solid rubber tires with pneumatic feel
- Platform made of aluminium
- Stable grid of 50 x 100 mm between the bars

## NEW:

- Rolling function for easier storage
- Metal gear system for an even longer lifetime

Load Capacity: 125 kg (60 kg on stairs)

Dimensions open: 490 x 620 x 1100 mm (LxDxH)

Dimensions folded: 490 x 110 x 1100 mm (LxDxH)

Platform: 490 x 410 mm

Wheels: 180 x 40 mm with plastic rim; double-ball bearings

Tires: Puncture-proof solid rubber tires

Weight: 5,9 kg

Ref. No.: 2234-91V3

## **UNFOLD IN SECONDS**