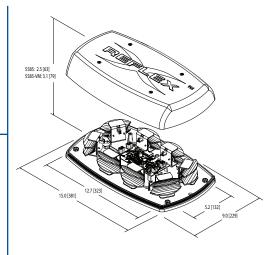

# 5585 Reflex® SAE Class I LED, 15"

The 5585 Series LED minibars provide a compact yet powerful warning solution that offers the flexibility of either permanent or vacuum-magnet mounting. Featuring 12-24 VDC operation, the Reflex® uses high intensity LEDs and reflective technology to maximize light output. Users can select from 18 flash patterns, either via trigger wire on permanent mount models or cigarette plug switch on magnetic models. Permanent mount models can also be synchronized to operate multiple lights alternately or simultaneously.

## **Features and Benefits**

- 12-24 VDC, 4.6 Amps
- Eight LED reflector modules, each comprising three LEDs provide high intensity light output
- Choice of 18 flash patterns
- Synchronization capable (permanent mount only)
- Cigarette plug with on/off and flash pattern selection switch (vacuum-magnet & magnet only)
- Temperature Range: -22°F to +122°F (-30°C to +50°C)