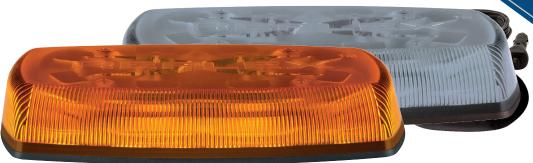

# 5585 Reflex® SAE Class I LED, 15"

The 5585 Series LED minibars provide a compact yet powerful warning solution that offers the flexibility of either permanent or vacuum-magnet mounting. Featuring 12-24 VDC operation, the Reflex® uses high intensity LEDs and reflective technology to maximize light output. Users can select from 18 flash patterns, either via trigger wire on permanent mount models or cigarette plug switch on magnetic models. Permanent mount models can also be synchronized to operate multiple lights alternately or simultaneously.

#### **Models**

| PART NO.   | MOUNT              | LENS COLOR | LED COLOR OPTIONS |
|------------|--------------------|------------|-------------------|
| 5585A      | 4 Bolt             |            |                   |
| 5585CX     | 4 Bolt             |            |                   |
| 5585CXX    | 4 Bolt             |            |                   |
| 5585A-VM   | Vacuum-Magnet      |            |                   |
| 5585CX-VM  | Vacuum-Magnet      |            |                   |
| 5585CXX-VM | Vacuum-Magnet      |            |                   |
| 5585A-MG   | Magnet             |            |                   |
| 5585CX-MG  | Magnet             |            |                   |
| 5585A-HBT  | Semi-Permanent HBT |            |                   |

Replace "X" in part number with desired color: A=amber, B=blue, C=clear, G=green, R=red