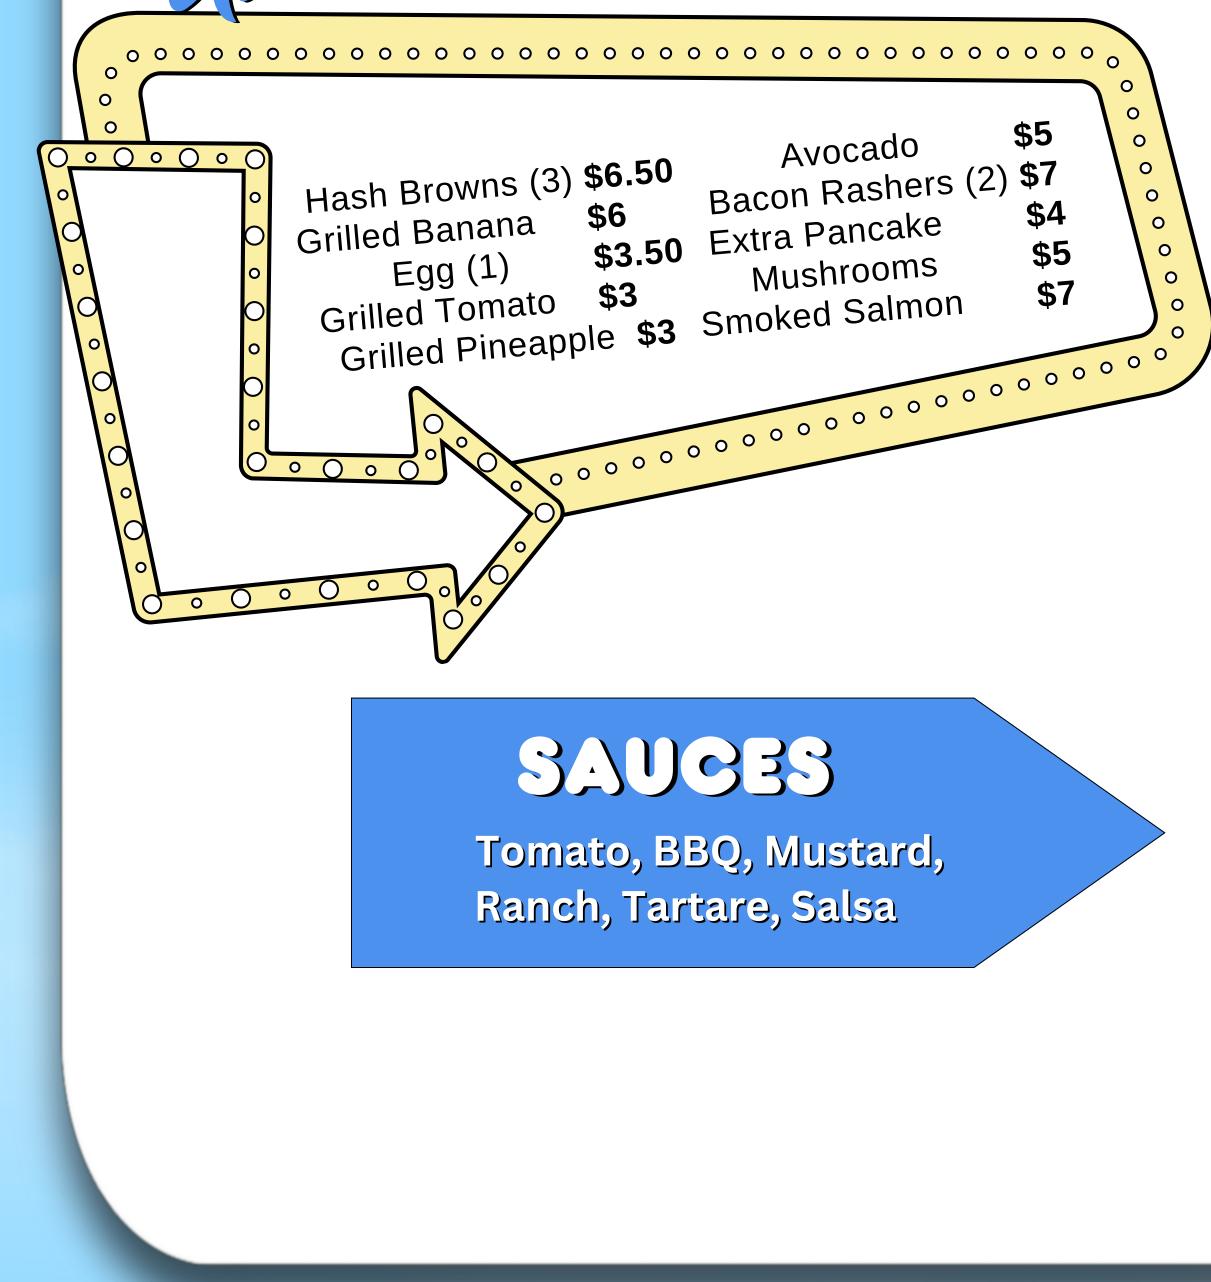

### \$22.50

|                                         | Pancake Stacks                                                                    |                  |                            |                                  |  |
|-----------------------------------------|-----------------------------------------------------------------------------------|------------------|----------------------------|----------------------------------|--|
|                                         | Gluten Free pancakes with Maple Syrup and                                         |                  |                            |                                  |  |
|                                         | your choice of traditional whipped butter,<br>ice cream or whipped cream or both! |                  |                            |                                  |  |
|                                         | Pancakes                                                                          | Butter           | lce cream or<br>cream      | lce cream & cream                |  |
|                                         | Single (1)                                                                        | \$9              | \$11                       | \$12                             |  |
|                                         | Short Stack (2)                                                                   | \$11             | \$13                       | \$14                             |  |
|                                         | <b>Regular Stack (3)</b>                                                          | \$12             | \$14                       | \$15                             |  |
| •                                       | Long Stack (4)                                                                    | \$13             | \$15                       | \$16                             |  |
| <b>0</b><br>d                           |                                                                                   | lou l            | Alan                       |                                  |  |
| G                                       |                                                                                   |                  | POUS C                     |                                  |  |
|                                         | Butter                                                                            | \$2              | Macadamia Nut              | ts <b>\$4.50</b>                 |  |
|                                         | Honey                                                                             | \$2.50           | Lemon & Suga               |                                  |  |
| 0                                       | Sprinkles                                                                         | \$2<br>\$2 50    | Whipped Crean              |                                  |  |
| 0                                       | Strawberry Jam<br>Chocolate Fudge                                                 | \$2.50<br>\$2.50 | Ice Cream<br>Extra Pancake | <b>\$4.50</b><br>e <b>\$4.00</b> |  |
| ',                                      | Butterscotch Sauce                                                                |                  | Fresh Strawberri           | -                                |  |
|                                         | Blueberries in Syrup                                                              | o <b>\$6</b>     | Fresh Banan                | a <b>\$6</b>                     |  |
| 0                                       |                                                                                   |                  |                            |                                  |  |
|                                         |                                                                                   | 12 YE            | ARS AND UNDE               |                                  |  |
|                                         |                                                                                   |                  |                            | _                                |  |
| 0                                       |                                                                                   |                  | reakfast                   | <b>\$12</b>                      |  |
|                                         | 1 Egg, 1 bacon, 2 hash browns<br>and a choice of juice,                           |                  |                            |                                  |  |
|                                         | flavoured milk or soft drink.                                                     |                  |                            |                                  |  |
|                                         |                                                                                   |                  |                            |                                  |  |
| 0                                       | Mini Canadian Breakfast \$12                                                      |                  |                            |                                  |  |
| S                                       | 2 mini pancakes, 1 egg, 1 bacon                                                   |                  |                            |                                  |  |
|                                         | and a choice of juice,<br>flavoured milk or soft drink.                           |                  |                            |                                  |  |
| 0                                       | navoured                                                                          | milk of          | SOIL GIINK.                |                                  |  |
| Mini Nachos \$12                        |                                                                                   |                  |                            |                                  |  |
| Corn chips with melted cheese, salsa    |                                                                                   |                  |                            |                                  |  |
|                                         | and a choice of juice,                                                            |                  |                            |                                  |  |
| 0                                       | flavoured                                                                         | milk or          | soft drink.                |                                  |  |
| •                                       |                                                                                   | -  - <b>()</b>   | ••                         | <b>*</b> 10                      |  |
| b                                       | Mini Pancake Sta                                                                  |                  | or ice cream               | <b>\$12</b>                      |  |
|                                         | and a choice o                                                                    |                  |                            | lk                               |  |
| 0                                       |                                                                                   | soft dr          |                            |                                  |  |
| <b>v</b><br>saud                        |                                                                                   |                  |                            |                                  |  |
|                                         |                                                                                   | onderla          | Ind Pancake                | <b>\$12</b>                      |  |
|                                         | Single panc                                                                       | ake wit          | h ice cream,               |                                  |  |
| 0                                       |                                                                                   |                  | lge and                    |                                  |  |
| ies,                                    | s, hundreds and thousands<br>zled with a choice of juice,                         |                  |                            |                                  |  |
| nunk                                    |                                                                                   |                  |                            |                                  |  |
|                                         | navoured                                                                          | ππικ οΓ          | soft drink.                |                                  |  |
| Bowl of fries with Sauce \$8            |                                                                                   |                  |                            |                                  |  |
| with a choice of juice,                 |                                                                                   |                  |                            |                                  |  |
|                                         | flavoured milk or soft drink.                                                     |                  |                            |                                  |  |
|                                         |                                                                                   |                  |                            |                                  |  |
| s made to order please allow more time. |                                                                                   |                  |                            |                                  |  |
|                                         |                                                                                   |                  |                            |                                  |  |