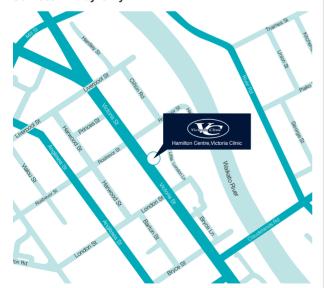

## Victoria St Clinic

Services: X-Ray Only

A: 750 Victoria St, Hamilton 3204

P: (07) 839 1800

River Radiology is located within the Victoria Clinic