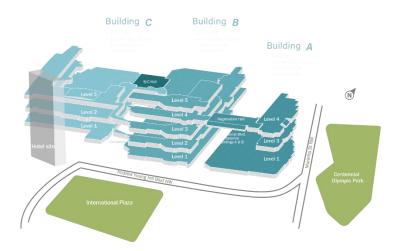

## Georgia World Congress Center

The Georgia World Congress Center (GWCC), the home of the National Leadership & Skills Conference, is one of the nation's premier destinations for conventions, trade shows, film production and more. Located in the heart of downtown Atlanta, GWCC offers 1.5 million square feet of prime exhibit space and is the world's largest LEED certified convention center. With three interconnected buildings, the GWCC offers a variety of flexible spaces and hosts hundreds of world-class events each year. Steps from the convention

center's doors, visitors will find 22-acre Centennial Olympic Park, state-of-the-art Mercedes-Benz Stadium (home to the Atlanta Falcons and Atlanta United), the Chick-fil-A College Football Hall of Fame, and the Atlanta Hawks' nest, State Farm Arena.

While on-site directional signage at GWCC will be plentiful, you can get familiar with this venue using this virtual tour: <u>bit.ly/nlsc-tourgwcc</u>