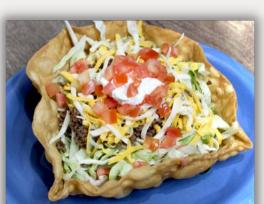

### NÚMERO VEINTINUEVE (#29)

Taco salad, in a bowl made from a 10" fried flour tortilla with refried beans, shredded lettuce, shredded cheese, sour cream, guacamole & diced tomatoes. Your choice of ground beef, shredded beef, or shredded chicken. 11.50