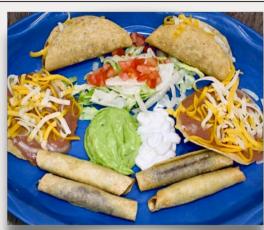

#### NINO'S SAMPLER

Four mini flautas; two beef & two chicken, two mini ground beef tacos, two mini tostadas topped with refried beans & shredded cheese. Served with guacamole and sour cream. 15