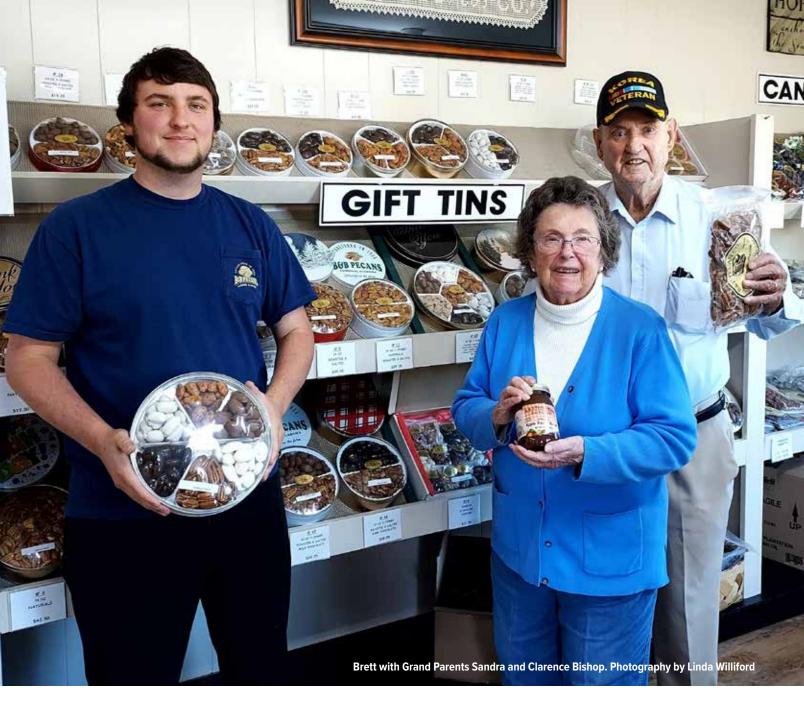

#### **BY LINDA WILLIFORD**

B & B Pecan Company is gearing up for its busiest time of the year. Their new harvest of shelled pecans is ready for those holiday pies, cookies, and candies. The B & B Pecan Company store has a variety of pecans, including natural or roasted and salted, chocolate covered, rum pecans, mini pecans pies, candies, gift tins, and many ideas for the holidays and gift giving.

Clarence and Sandra Bishop started their pecan business in 1956 with 120 acres of 1100 pecan trees. Although Clarence and Sandra aren't so active in the day-to-day operations anymore, they still make their rounds at the store daily, visiting their family and long-term employees. Their son, Doug Bishop, is a partner in the business, and their grandson, Brett Bishop, does the day-to-day operations. Brett works in retail and mail orders. This year, the Bishops are celebrating their 67th year in business.