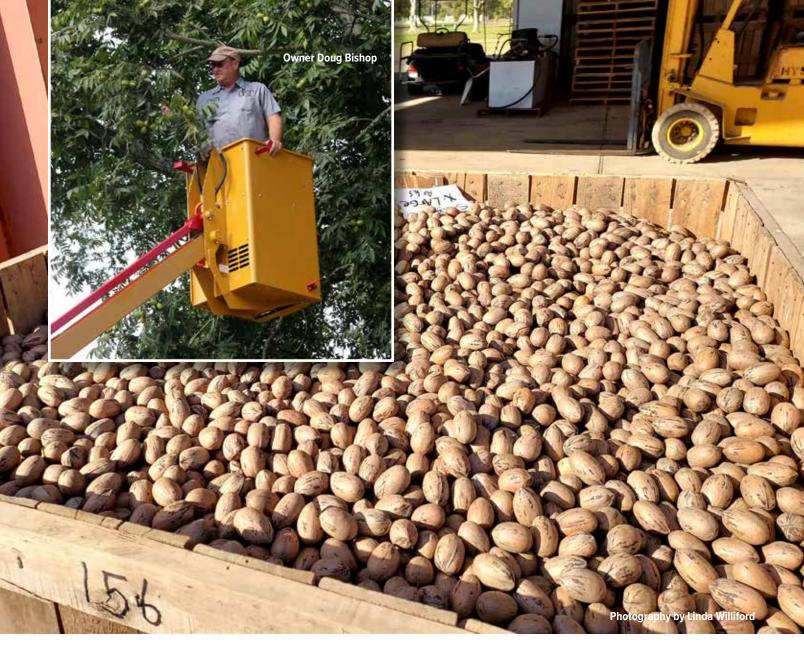

#### < FROM PAGE 14

pecan farmers, including B & B Pecan Company. Brett can attest that their family orchard lost 338 trees to Sally. He says, "Sally has changed it all for us. Our volume will never be the same." Brett said that Sally has cut their volume by almost half. He continued, "At one time, we had an orchard of 1100 mature trees. We have replanted our loss, but replanted trees will take 10-15 years to start producing." He said, "We went from a mature orchard to now a young orchard."

The harvest season in the Baldwin County area is generally from October 1st to November 1st. Brett said, "We harvest them, grade them, put them in sacks that will be loaded on an 18-wheeler, and then ship them to a shelling plant." After the shelling process, the pecans are shipped back to B & B Pecan Company fresh and ready for the customers.