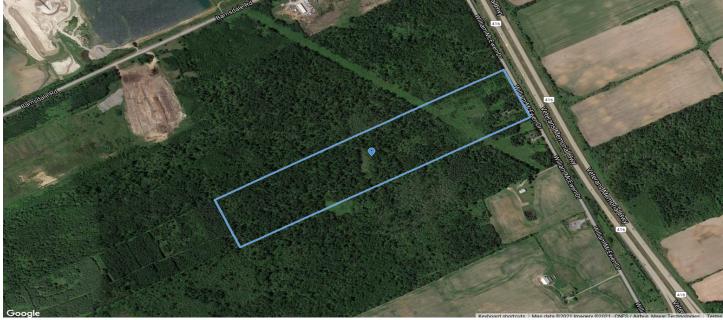

#### Lot Size

Area: 2313377.39 sq.ft

Perimeter: 8188.98 ft.

3411.4ft. x 678.63ft. x 3420.59ft. x 680.91ft. Measurements:

Lot Measurement Accuracy: LOW

These lot boundaries may have been adjusted to fit within the overall parcel fabric and should only be