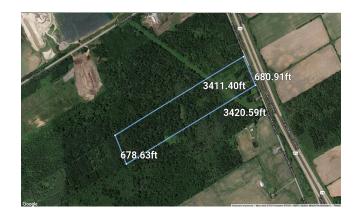

#### Lot Size

Area: 2313377.39 sq.ft

Perimeter: 8188.98 ft.

3411.4ft. x 678.63ft. x 3420.59ft. x 680.91ft. Measurements:

Lot Measurement Accuracy: LOW

These lot boundaries may have been adjusted to fit within the overall parcel fabric and should only be