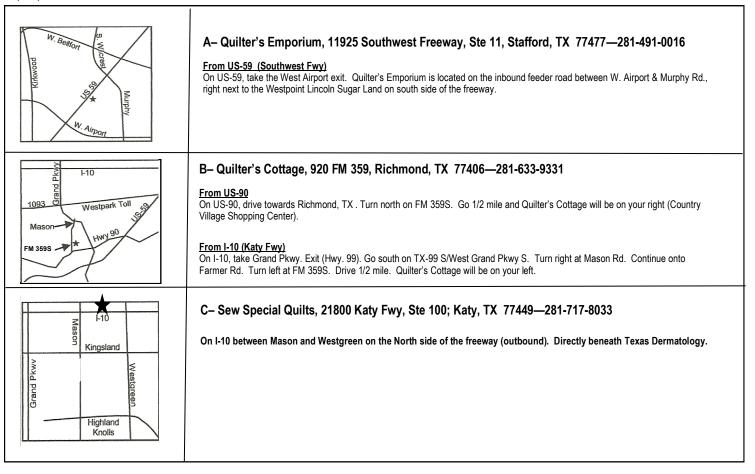

## Maps may not be to scale.

| Huy, 288<br>That Way<br>U, Way Dr<br>Cross Vite<br>This Way | D– Calico Cats Sewing Center, 107 West Way, Suite 5-6, Lake Jackson, TX 77566 - 979-285-9277<br><u>From Houston, Hwy. 288</u><br>Take HWY 288 South to Lake Jackson and exit at Oyster Creek Drive. Stay on the feeder road through the traffic light. Take a U-turn<br>under 288 South at This Way. Get in right hand lane, turn right on West Way Street. Calico Cat is in the Brazos Emporium Shopping<br>Center next to Lubys.                                                                                                                                                                                                                                                                             |
|-------------------------------------------------------------|----------------------------------------------------------------------------------------------------------------------------------------------------------------------------------------------------------------------------------------------------------------------------------------------------------------------------------------------------------------------------------------------------------------------------------------------------------------------------------------------------------------------------------------------------------------------------------------------------------------------------------------------------------------------------------------------------------------|
| to unput the set                                            | E– Fabrics Etcetera, 571 W. Bay Area Blvd., Webster, TX 77598—281-338-1904<br><u>From I-45 (Gulf Fwy.)</u><br>On I-45, take the Bay Area Blvd. exit. Go east on Bay Area Blvd. Fabrics Etcetera is located in the Boulevard Shopping Center at<br>the corner of Bay Area Blvd. and Texas Ave.                                                                                                                                                                                                                                                                                                                                                                                                                  |
| * 11151                                                     | <ul> <li>F– Pinwheels and Posies, 3335 I-45, Dickinson, TX 77549—281-337-1213</li> <li>From I-45 (Gulf Fwy.)</li> <li>On I-45, take the Dickinson/FM 517 exit. Pinwheels and Posies is on the north bound side of I-45 in the Dickinson Plaza strip center behind the Little Mexico/Monterey House restaurant.</li> </ul>                                                                                                                                                                                                                                                                                                                                                                                      |
| Holdennin 200<br>* 100<br>FIN 2249                          | <ul> <li>G– The Quilty Shop, 1006 W. Main Street, Tomball, TX 77375—281-516-7515</li> <li>From Grand Parkway or Beltway 8</li> <li>Exit Highway 249 North for Tomball. Stay north on HWY 249 and exit FM 2920. Turn right (EAST) on FM 2920 pass 3 lights. After you cross the intersection at Quinn/Ella we are on the LEFT side in a plaza shared with Gloyers Pharmacy.</li> <li>From I-45</li> <li>Grand Parkway is open, take it west and follow the directions above OR exit FM 2920 from I-45 and travel west on FM 2920 about 12 miles until you reach Holderieth Blvd in Tomball, after passing through this intersection we are halfway down the block on the right by Gloyer's Pharmacy.</li> </ul> |
| 1000 336<br>*** TOS 1-55                                    | H – Quilter's Quarters, 3500 West Davis, Ste 270 Conroe, TX 77304—936-756-7200<br><u>From I-45 (North Fwy)</u><br>On I-45, take the HWY 105 exit. Go 1 mile west. Hwy. 105—West Davis are one and the same. Turn left, go under the freeway,<br>continue approx. 1 mile. Shop is on the right, just past Conroe High Schoolin the shopping center (Resource Place) landmark is<br>PNC Bank.                                                                                                                                                                                                                                                                                                                    |
| Navasota                                                    | I – Montgomery Quilt Company, 301 Prairie St. Montgomery, TX 77356 - (936) 597-4885<br><u>From I-45 (North Fwy)</u><br>On I-45, take the HWY 105 exit. Stay on HWY 105 headed into Montgomery, TX. (approximately 16 miles from 45N). Pass the<br>Montgomery Fire Station then look for the McDonalds, which is across the street from Prairie Street. Turn right onto Prairie Street.<br>Shop is one block on the left.                                                                                                                                                                                                                                                                                       |