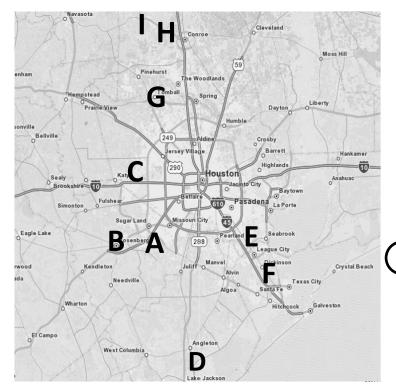

## **2024 Greater Houston Shop Hop Presents**

- A. Quilter's Emporium
- B. Quilters Cottage
- C. Sew Special Quilts
- D. Calico Cats Sewing Center

- E. Fabrics Etcetera
- F. Pinwheels and Posies
- G. The Quilty Shop
- H. Quilters Quarters
- I. Montgomery Quilt Company

## Maps may not be to scale.

| Huy, 288<br>That Way<br>U, Way Dr<br>Cross Vite<br>This Way | D– Calico Cats Sewing Center, 107 West Way, Suite 5-6, Lake Jackson, TX 77566 - 979-285-9277<br><u>From Houston, Hwy. 288</u><br>Take HWY 288 South to Lake Jackson and exit at Oyster Creek Drive. Stay on the feeder road through the traffic light. Take a U-turn<br>under 288 South at This Way. Get in right hand lane, turn right on West Way Street. Calico Cat is in the Brazos Emporium Shopping<br>Center next to Lubys.                                                                                                                                                                                                                                                                             |
|-------------------------------------------------------------|----------------------------------------------------------------------------------------------------------------------------------------------------------------------------------------------------------------------------------------------------------------------------------------------------------------------------------------------------------------------------------------------------------------------------------------------------------------------------------------------------------------------------------------------------------------------------------------------------------------------------------------------------------------------------------------------------------------|
| to unput the set                                            | E– Fabrics Etcetera, 571 W. Bay Area Blvd., Webster, TX 77598—281-338-1904<br><u>From I-45 (Gulf Fwy.)</u><br>On I-45, take the Bay Area Blvd. exit. Go east on Bay Area Blvd. Fabrics Etcetera is located in the Boulevard Shopping Center at<br>the corner of Bay Area Blvd. and Texas Ave.                                                                                                                                                                                                                                                                                                                                                                                                                  |
| * 11151                                                     | <ul> <li>F– Pinwheels and Posies, 3335 I-45, Dickinson, TX 77549—281-337-1213</li> <li>From I-45 (Gulf Fwy.)</li> <li>On I-45, take the Dickinson/FM 517 exit. Pinwheels and Posies is on the north bound side of I-45 in the Dickinson Plaza strip center behind the Little Mexico/Monterey House restaurant.</li> </ul>                                                                                                                                                                                                                                                                                                                                                                                      |
| Holdennin 200<br>* 100<br>FIN 2249                          | <ul> <li>G– The Quilty Shop, 1006 W. Main Street, Tomball, TX 77375—281-516-7515</li> <li>From Grand Parkway or Beltway 8</li> <li>Exit Highway 249 North for Tomball. Stay north on HWY 249 and exit FM 2920. Turn right (EAST) on FM 2920 pass 3 lights. After you cross the intersection at Quinn/Ella we are on the LEFT side in a plaza shared with Gloyers Pharmacy.</li> <li>From I-45</li> <li>Grand Parkway is open, take it west and follow the directions above OR exit FM 2920 from I-45 and travel west on FM 2920 about 12 miles until you reach Holderieth Blvd in Tomball, after passing through this intersection we are halfway down the block on the right by Gloyer's Pharmacy.</li> </ul> |
| 1000 336<br>*** TOS 1-55                                    | H – Quilter's Quarters, 3500 West Davis, Ste 270 Conroe, TX 77304—936-756-7200<br><u>From I-45 (North Fwy)</u><br>On I-45, take the HWY 105 exit. Go 1 mile west. Hwy. 105—West Davis are one and the same. Turn left, go under the freeway,<br>continue approx. 1 mile. Shop is on the right, just past Conroe High Schoolin the shopping center (Resource Place) landmark is<br>PNC Bank.                                                                                                                                                                                                                                                                                                                    |
| Navasota                                                    | I – Montgomery Quilt Company, 301 Prairie St. Montgomery, TX 77356 - (936) 597-4885<br><u>From I-45 (North Fwy)</u><br>On I-45, take the HWY 105 exit. Stay on HWY 105 headed into Montgomery, TX. (approximately 16 miles from 45N). Pass the<br>Montgomery Fire Station then look for the McDonalds, which is across the street from Prairie Street. Turn right onto Prairie Street.<br>Shop is one block on the left.                                                                                                                                                                                                                                                                                       |