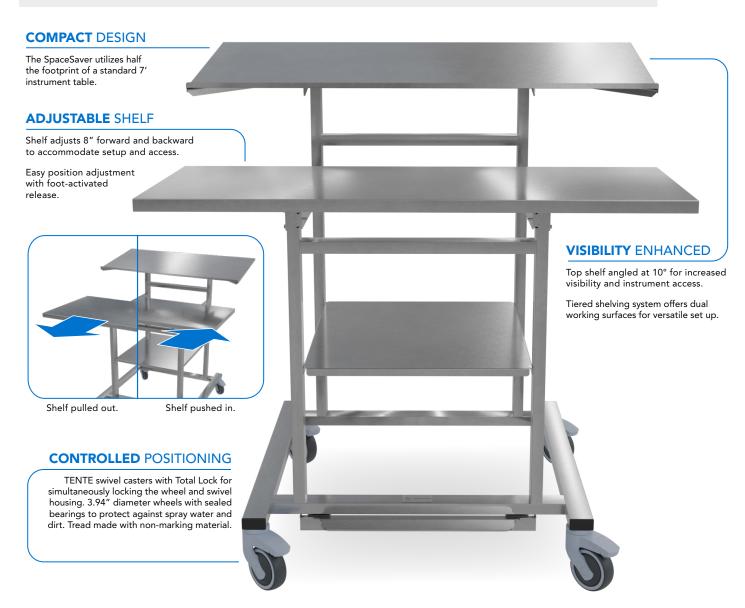

## • Item 15842 • SPACESAVER SURGICAL TABLE

**Dimensions** 

Table with Shelves: 43" (w) x 36" (d) x 41" (h)
Tier 1 Table Shelf: 43" (w) x 20" (d)
Tier 2 Table Shelf: 43" (w) x 20" (d)

Designed to provide surgeons and operating room staff with complete versatility in surgical instrument set-up and use. Constructed with #304 surgical-grade stainless steel, the **SpaceSaver** is designed to allow easy setup, instrument visualization and efficient access for each procedure.