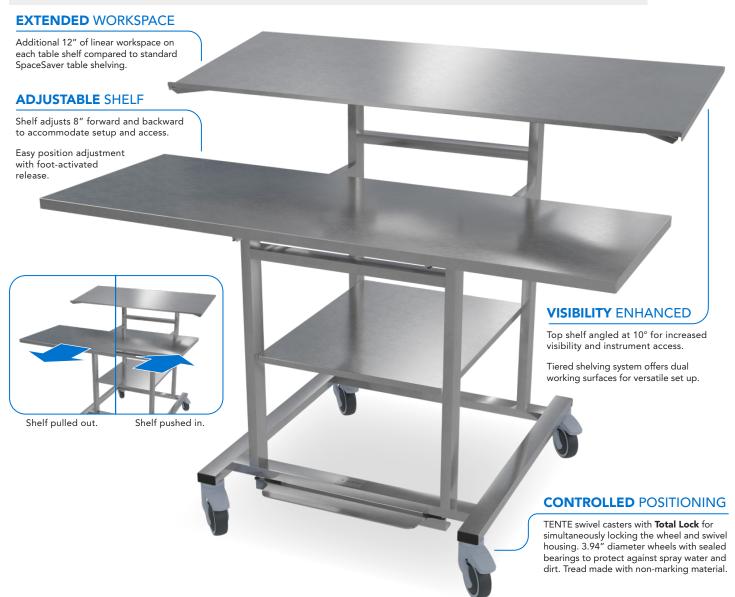

## • Item 15855 • SPACESAVER XL SURGICAL TABLE

**Dimensions** 

Table with Shelves: 55" (w) x 36" (d) x 41" (h)
Tier 1 Table Shelf: 55" (w) x 20" (d)
Tier 2 Table Shelf: 55" (w) x 20" (d)

Developed with the same versatility of the original **SpaceSaver** design, with the added utility of an extended work area. Constructed with #304 surgical-grade stainless steel, the SpaceSaver XL is designed to allow easy setup, instrument visualization, and efficient access for each procedure.