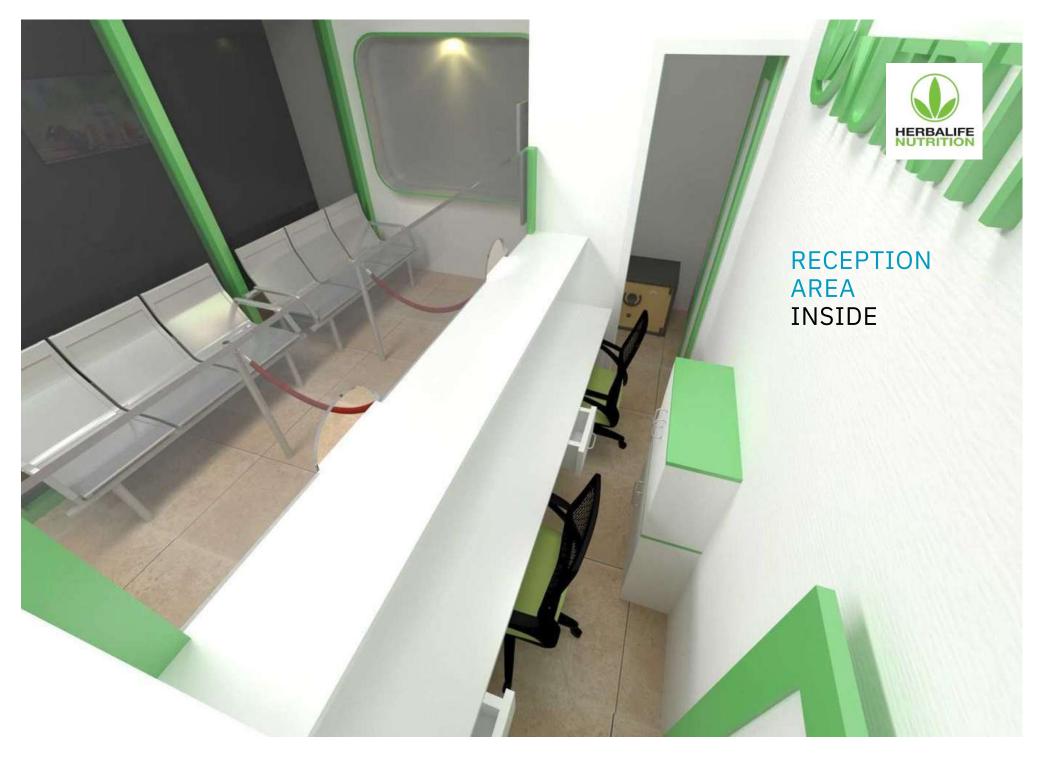

#### **PROJECT OVERVIEW**

**CLIENT: HERBALIFE** 

FORM OF CONTRACT: Design &

Build TOTAL AREA: 816 SFT

**WAREHOUSE AREA:** 417 SFT

**RECEPTION AREA: 266 SFT** 

• WATER CLOSETS: 1 NOS

• PANTRY: 1 NOS

• HAND WASH BASINS: 2 NOS

**BACKEND OFFICE SEATING: 2 NOS** 

**LOCKERS:** 1 NOS

SAFE LOCKER ROOM: 1NOS

**ORDER COUNTERS:** 2 NOS

**DELIVERY COUNTER:** 1 NOS

**SECURITY TABLE:** 1 NOS

**WATER DISPENSERS:** 2 NOS

**AIRPORT CHAIRS 3 SEATING'S:** 

2 NOS

**DISPLAY UNITS:** 2 NOS

**TV'S:** 1 NOS

**STORAGES:** 2 NOS

•

Epoxy Flooring

Our range of epoxy floorings have been widely accepted in almost all verticals of the industry.