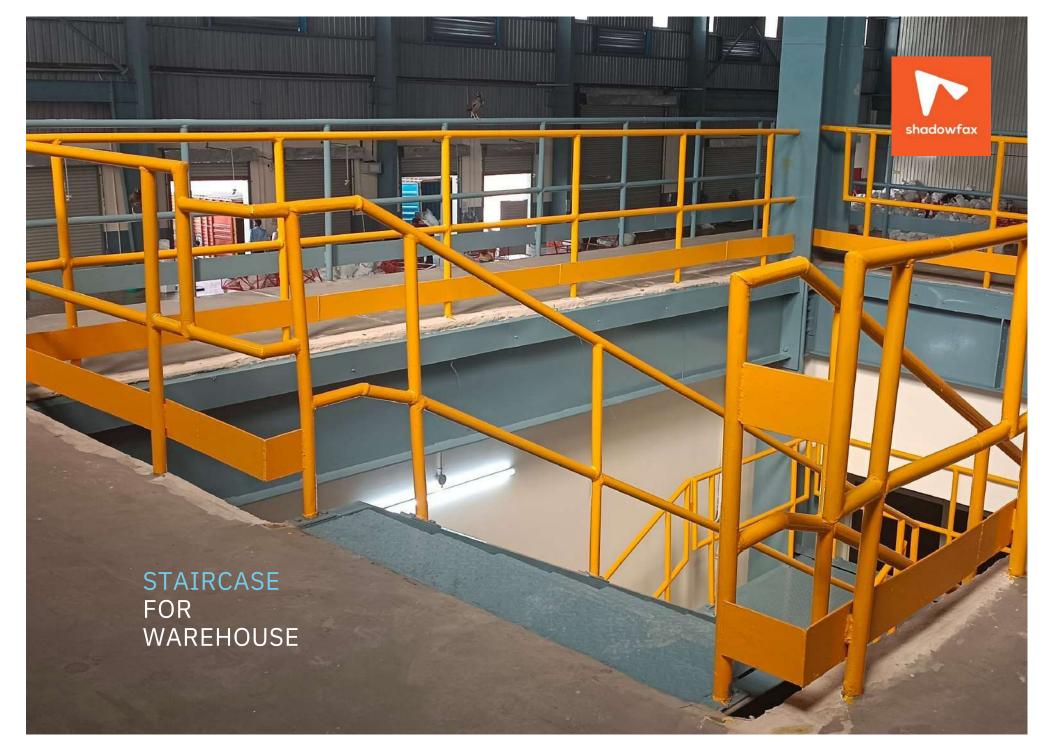

# Mezzanine Floor

- Running out of space?
- Create space within space
- Increase storage space: If you have a lot of shipping and receiving activity, and adequate storage space is crucial, right? What if you can create more storage space within your existing space?
- Cost-effective option: It is the cheapest option. Adding an extension or moving to a new location is expensive.
- Flexible design: Mezzanine floors are not restrictive by nature and can be easily dismantled, relocated when needed. If your warehouse is 9m tall, you can opt for a mezzanine floor! These floors can be used as storage platforms and adjusted resized to suit any workspace be it office, retail space, showrooms and maintenance working areas.