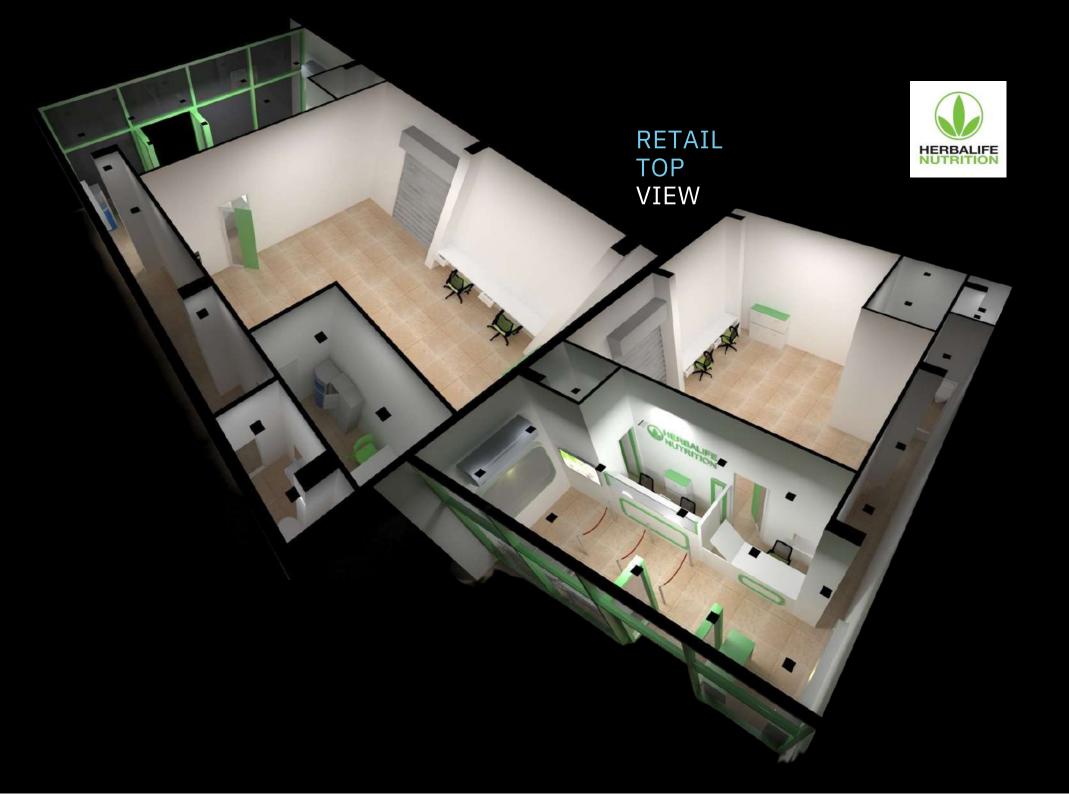

#### **PROJECT OVERVIEW**

**CLIENT: HERBALIFE** 

FORM OF CONTRACT: Design &

Build TOTAL AREA: 816 SFT

**WAREHOUSE AREA:** 417 SFT

**RECEPTION AREA: 266 SFT** 

• WATER CLOSETS: 1 NOS

• PANTRY: 1 NOS

• HAND WASH BASINS: 2 NOS

**BACKEND OFFICE SEATING: 2 NOS** 

**LOCKERS:** 1 NOS

SAFE LOCKER ROOM: 1NOS

**ORDER COUNTERS:** 2 NOS

**DELIVERY COUNTER:** 1 NOS

**SECURITY TABLE:** 1 NOS

**WATER DISPENSERS:** 2 NOS

**AIRPORT CHAIRS 3 SEATING'S:** 

2 NOS

**DISPLAY UNITS:** 2 NOS

**TV'S:** 1 NOS

**STORAGES:** 2 NOS

•

Epoxy Flooring

Our range of epoxy floorings have been widely accepted in almost all verticals of the industry.