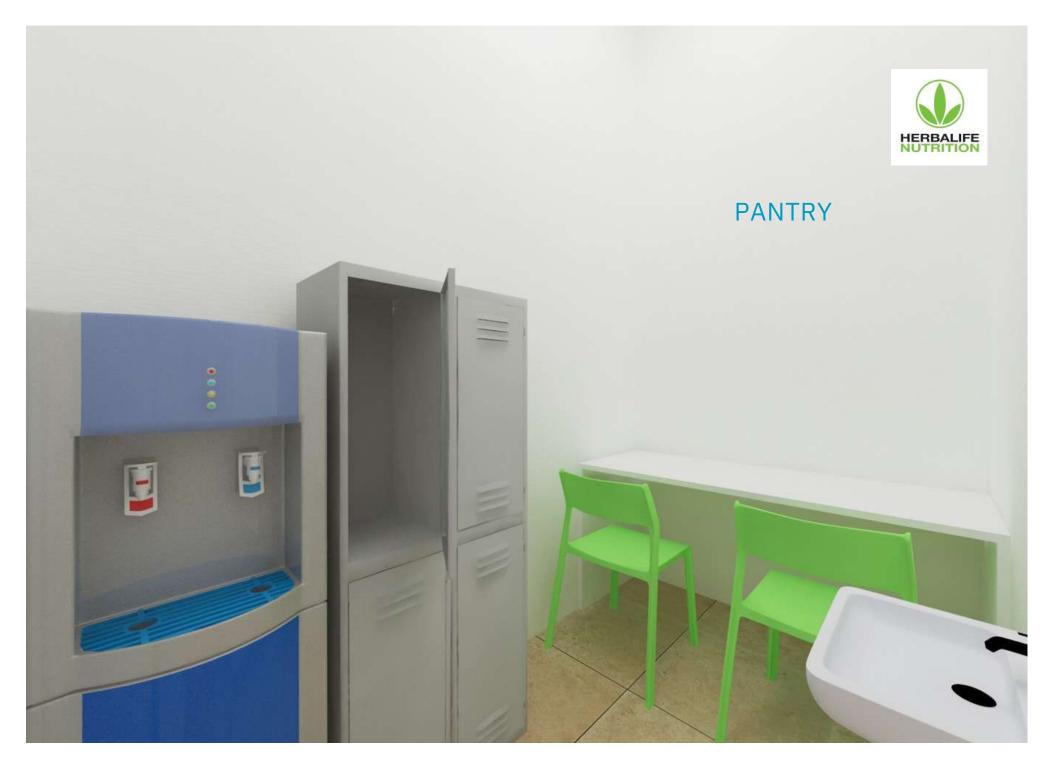

#### **PROJECT OVERVIEW**

**CLIENT: HERBALIFE** 

FORM OF CONTRACT: Design &

Build TOTAL AREA: 816 SFT

**WAREHOUSE AREA:** 417 SFT

**RECEPTION AREA: 266 SFT** 

• WATER CLOSETS: 1 NOS

• PANTRY: 1 NOS

• HAND WASH BASINS: 2 NOS

**BACKEND OFFICE SEATING: 2 NOS** 

**LOCKERS:** 1 NOS

SAFE LOCKER ROOM: 1NOS

**ORDER COUNTERS:** 2 NOS

**DELIVERY COUNTER:** 1 NOS

**SECURITY TABLE:** 1 NOS

**WATER DISPENSERS:** 2 NOS