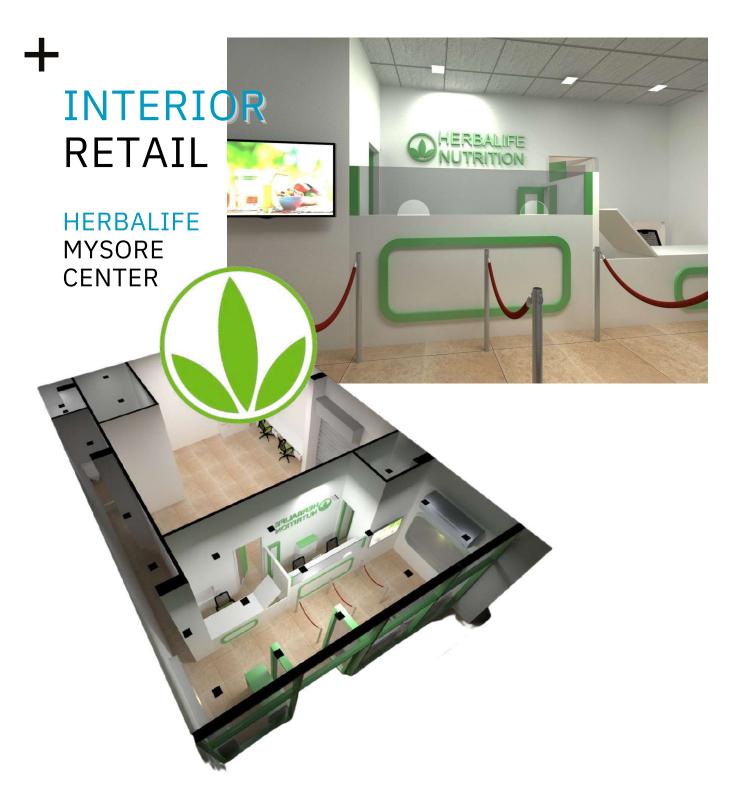

#### **PROJECT OVERVIEW**

**CLIENT: HERBALIFE** 

FORM OF CONTRACT: Design &

Build TOTAL AREA: 816 SFT

**WAREHOUSE AREA:** 417 SFT

**RECEPTION AREA: 266 SFT** 

• WATER CLOSETS: 1 NOS

• PANTRY: 1 NOS

• HAND WASH BASINS: 2 NOS

**BACKEND OFFICE SEATING: 2 NOS** 

**LOCKERS:** 1 NOS

SAFE LOCKER ROOM: 1NOS

**ORDER COUNTERS:** 2 NOS

**DELIVERY COUNTER:** 1 NOS

**SECURITY TABLE:** 1 NOS

**WATER DISPENSERS:** 2 NOS

**AIRPORT CHAIRS 3 SEATING'S:** 

2 NOS

**DISPLAY UNITS:** 2 NOS

**TV'S:** 1 NOS

**STORAGES:** 2 NOS

•

Epoxy Flooring

Our range of epoxy floorings have been widely accepted in almost all verticals of the industry.