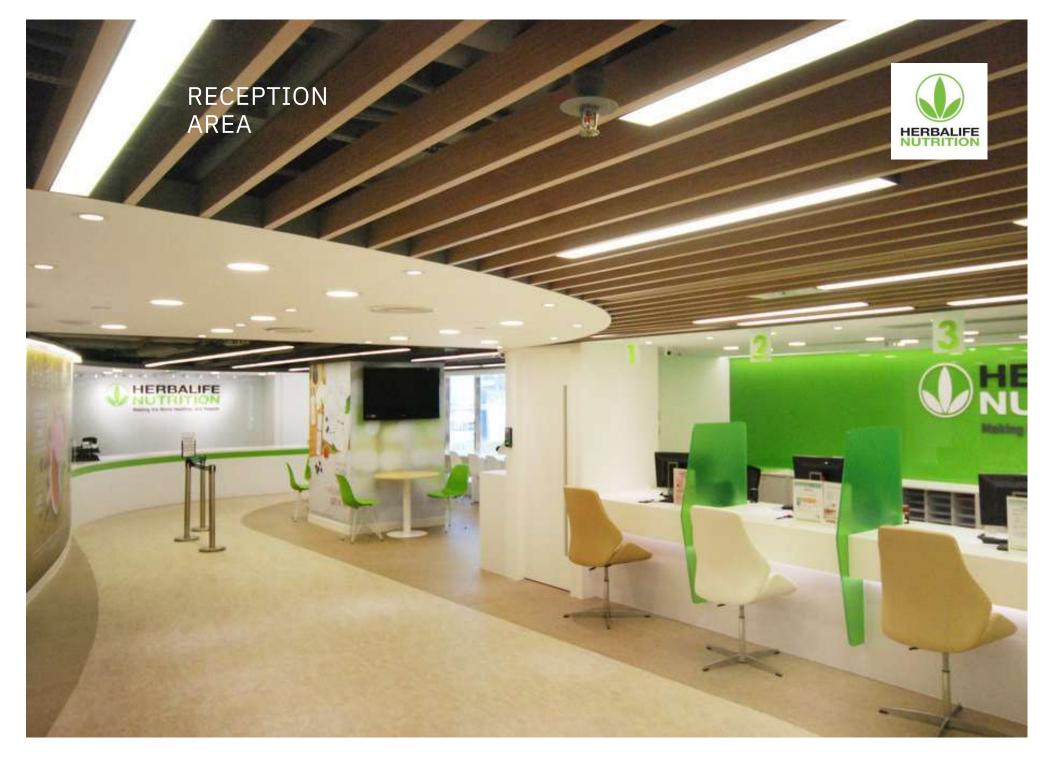

#### **PROJECT OVERVIEW**

**CLIENT: HERBALIFE** 

FORM OF CONTRACT: Design &

Build TOTAL AREA: 816 SFT

**WAREHOUSE AREA:** 417 SFT

**RECEPTION AREA: 266 SFT** 

• WATER CLOSETS: 1 NOS

• PANTRY: 1 NOS

• HAND WASH BASINS: 2 NOS

**BACKEND OFFICE SEATING: 2 NOS** 

**LOCKERS:** 1 NOS

SAFE LOCKER ROOM: 1NOS

**ORDER COUNTERS:** 2 NOS

**DELIVERY COUNTER:** 1 NOS

**SECURITY TABLE:** 1 NOS

**WATER DISPENSERS:** 2 NOS

**AIRPORT CHAIRS 3 SEATING'S:** 

2 NOS

**DISPLAY UNITS:** 2 NOS

**TV'S:** 1 NOS

**STORAGES:** 2 NOS

•

Epoxy Flooring

Our range of epoxy floorings have been widely accepted in almost all verticals of the industry.