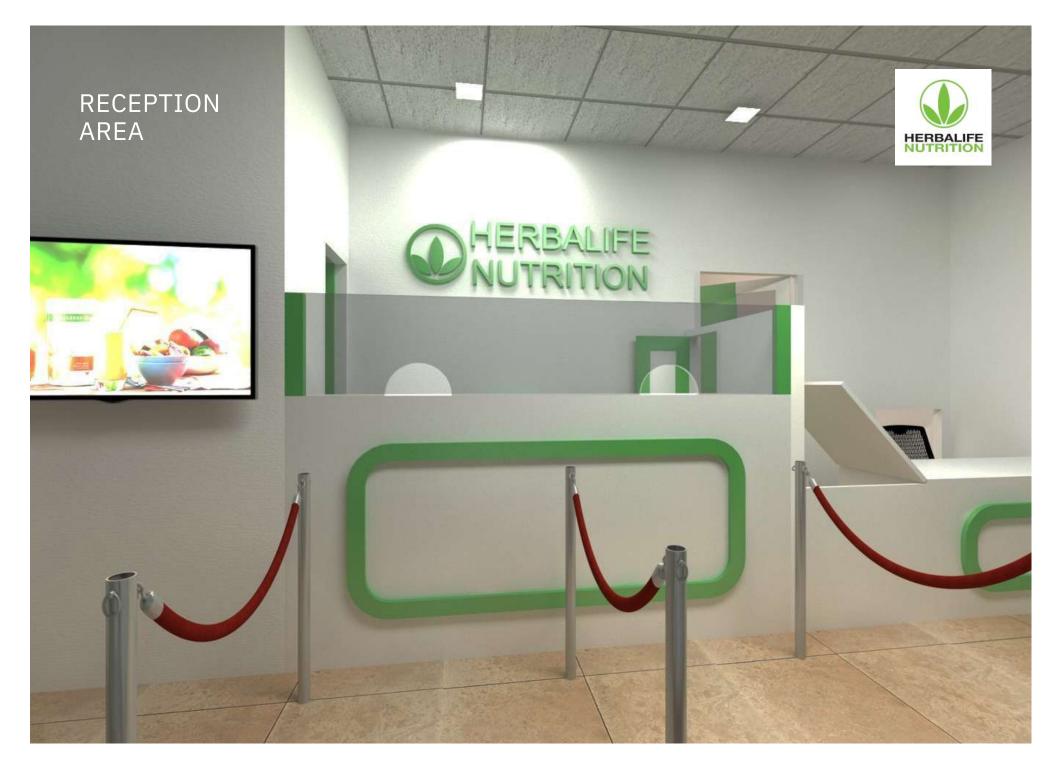

#### **PROJECT OVERVIEW**

**CLIENT: HERBALIFE** 

FORM OF CONTRACT: Design &

Build TOTAL AREA: 816 SFT

**WAREHOUSE AREA:** 417 SFT

**RECEPTION AREA: 266 SFT** 

• WATER CLOSETS: 1 NOS

• PANTRY: 1 NOS

• HAND WASH BASINS: 2 NOS

**BACKEND OFFICE SEATING: 2 NOS** 

**LOCKERS:** 1 NOS

SAFE LOCKER ROOM: 1NOS

**ORDER COUNTERS:** 2 NOS

**DELIVERY COUNTER:** 1 NOS

**SECURITY TABLE:** 1 NOS

**WATER DISPENSERS:** 2 NOS

**AIRPORT CHAIRS 3 SEATING'S:** 

2 NOS

**DISPLAY UNITS:** 2 NOS

**TV'S:** 1 NOS

**STORAGES:** 2 NOS

•

Epoxy Flooring

Our range of epoxy floorings have been widely accepted in almost all verticals of the industry.