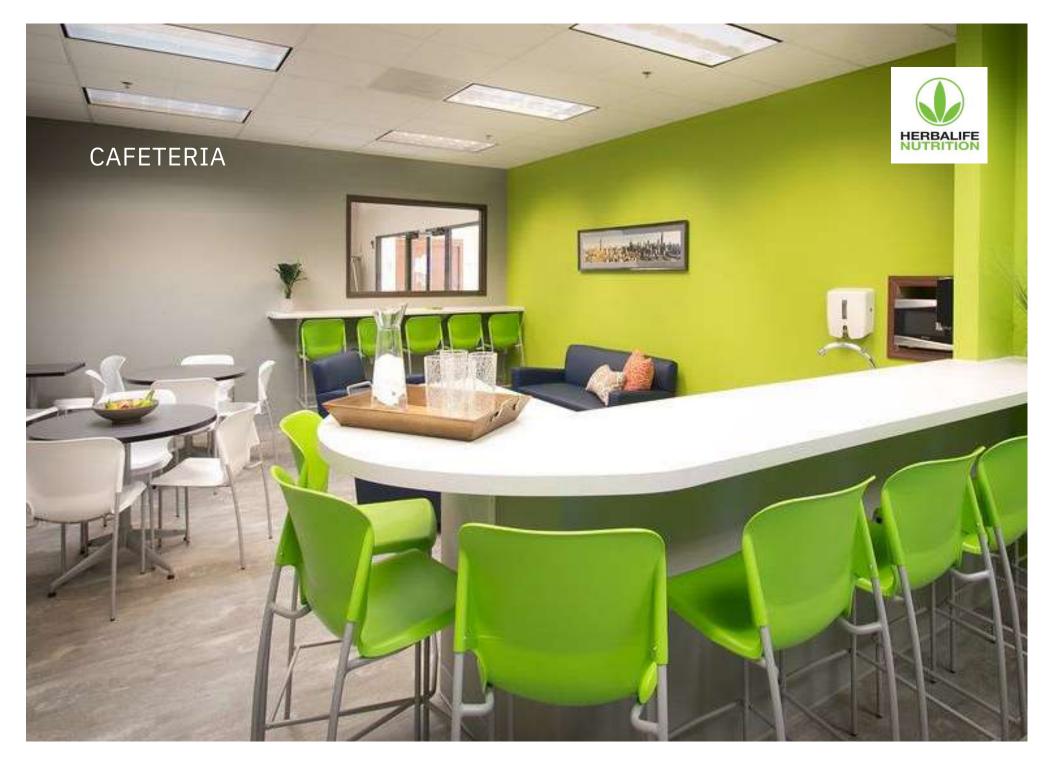

#### **PROJECT OVERVIEW**

**CLIENT: HERBALIFE** 

FORM OF CONTRACT: Design &

Build TOTAL AREA: 816 SFT

**WAREHOUSE AREA:** 417 SFT

**RECEPTION AREA: 266 SFT** 

• WATER CLOSETS: 1 NOS

• PANTRY: 1 NOS

• HAND WASH BASINS: 2 NOS

**BACKEND OFFICE SEATING: 2 NOS** 

**LOCKERS:** 1 NOS

SAFE LOCKER ROOM: 1NOS

**ORDER COUNTERS:** 2 NOS

**DELIVERY COUNTER:** 1 NOS

**SECURITY TABLE:** 1 NOS

**WATER DISPENSERS:** 2 NOS

**AIRPORT CHAIRS 3 SEATING'S:** 

2 NOS

**DISPLAY UNITS:** 2 NOS

**TV'S:** 1 NOS

**STORAGES:** 2 NOS

•

Epoxy Flooring

Our range of epoxy floorings have been widely accepted in almost all verticals of the industry.