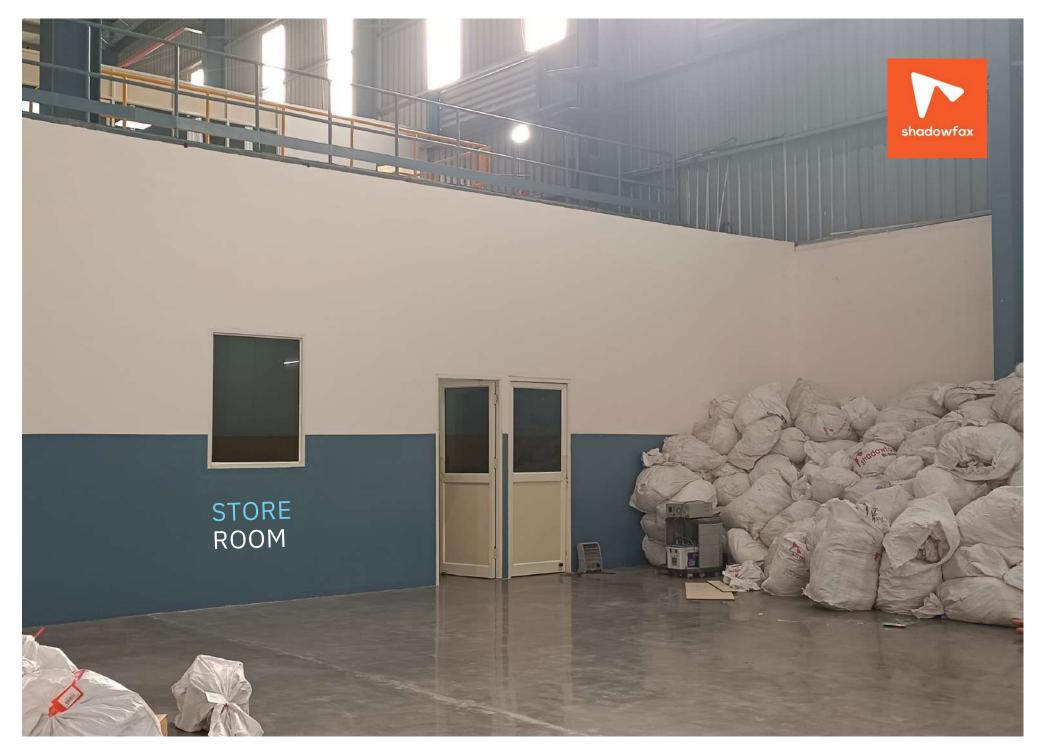

#### **PROJECT OVERVIEW**

**CLIENT: HERBALIFE** 

FORM OF CONTRACT: Design &

Build TOTAL AREA: 816 SFT

**WAREHOUSE AREA:** 417 SFT

**RECEPTION AREA: 266 SFT** 

• WATER CLOSETS: 1 NOS

• PANTRY: 1 NOS