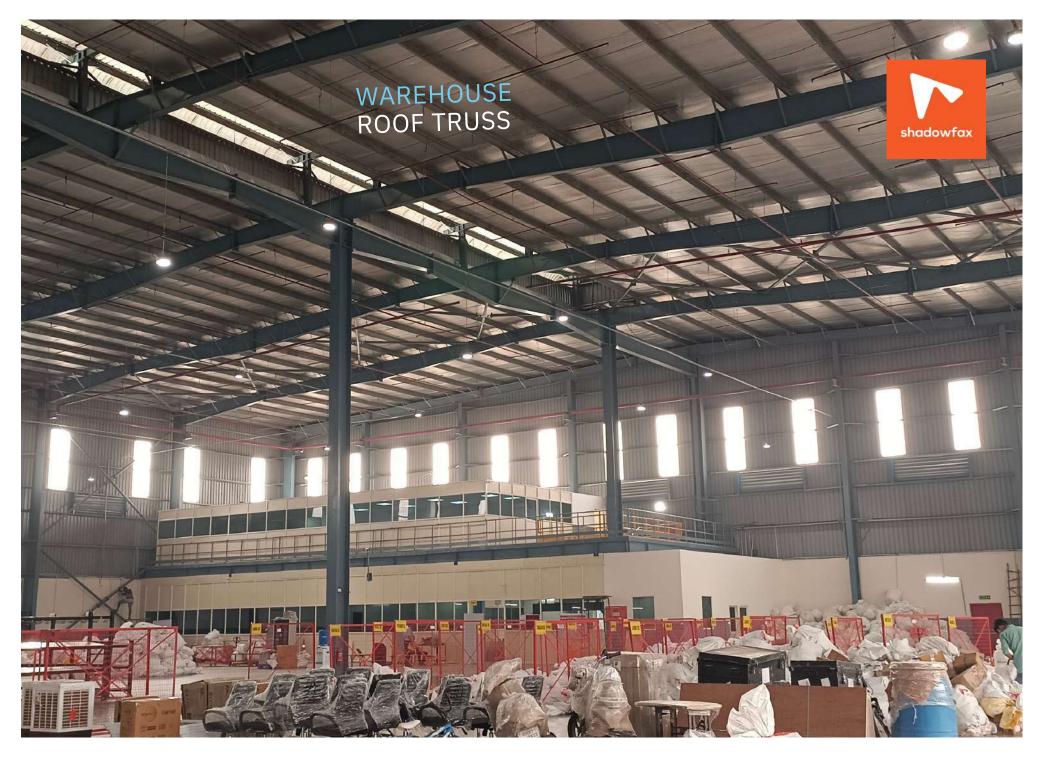

# Mezzanine Floor

- Running out of space?
- Create space within space
- Increase storage space: If you have a lot of shipping and receiving activity, and adequate storage space is crucial, right? What if you can create more storage space within your existing space?
- Cost-effective option: It is the cheapest option. Adding an extension or moving to a new location is expensive.
- Flexible design: Mezzanine floors are not restrictive by nature and can be easily dismantled, relocated when needed. If your warehouse is 9m tall, you can opt for a mezzanine floor! These floors can be used as storage platforms and adjusted resized to suit any workspace be it office, retail space, showrooms and maintenance working areas.