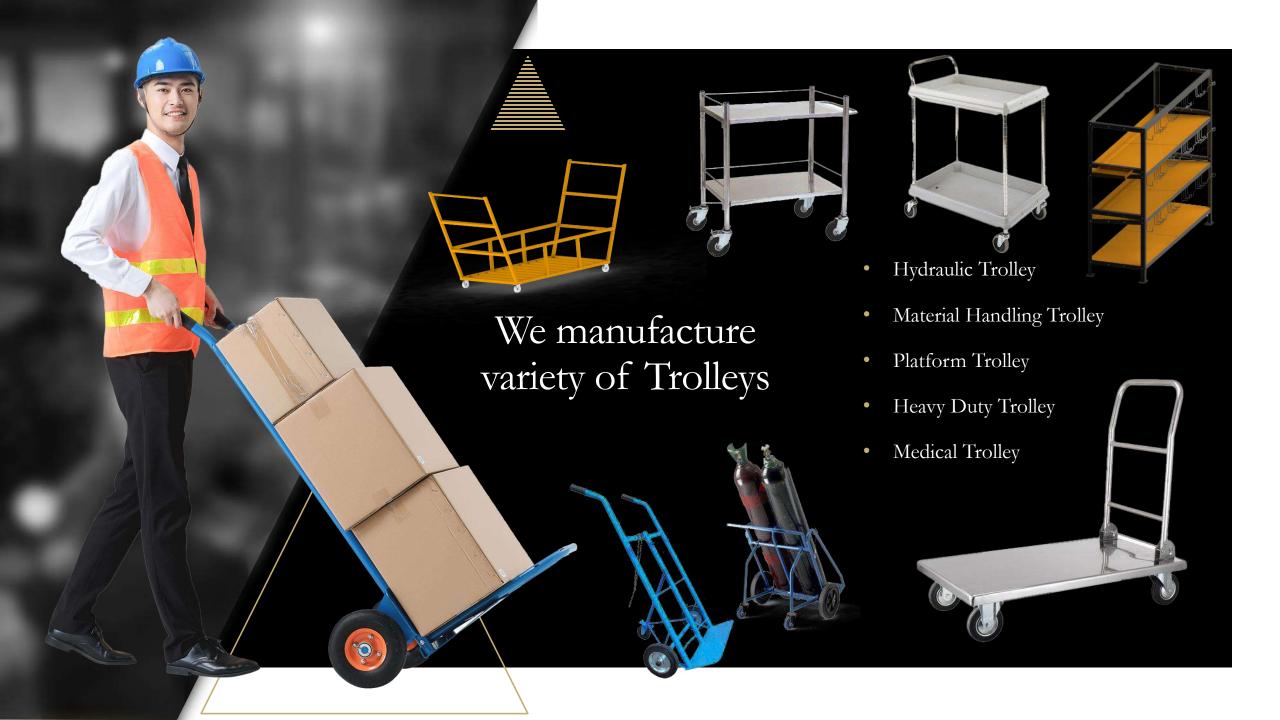

# Trolley Manufacturer

Take care of your employees, they will take care of your business.

- Suitable of many types of loads: Trolley can be adapted for ergonomic lifting of boxes, drums, reels, crates and many other common loads.
- Reduce the risk of accidents: Just as improved ergonomics will lead to positive long-term health effects, the risk of acute injuries due to accidents is also reduced by using trolley lifting equipment.
  - Protects transported goods: Many handling frequently results in damages to the goods being lifted and transported, which is both inconvenient and costly. A trolley will securely lift and reduce the risk of damaging the goods.