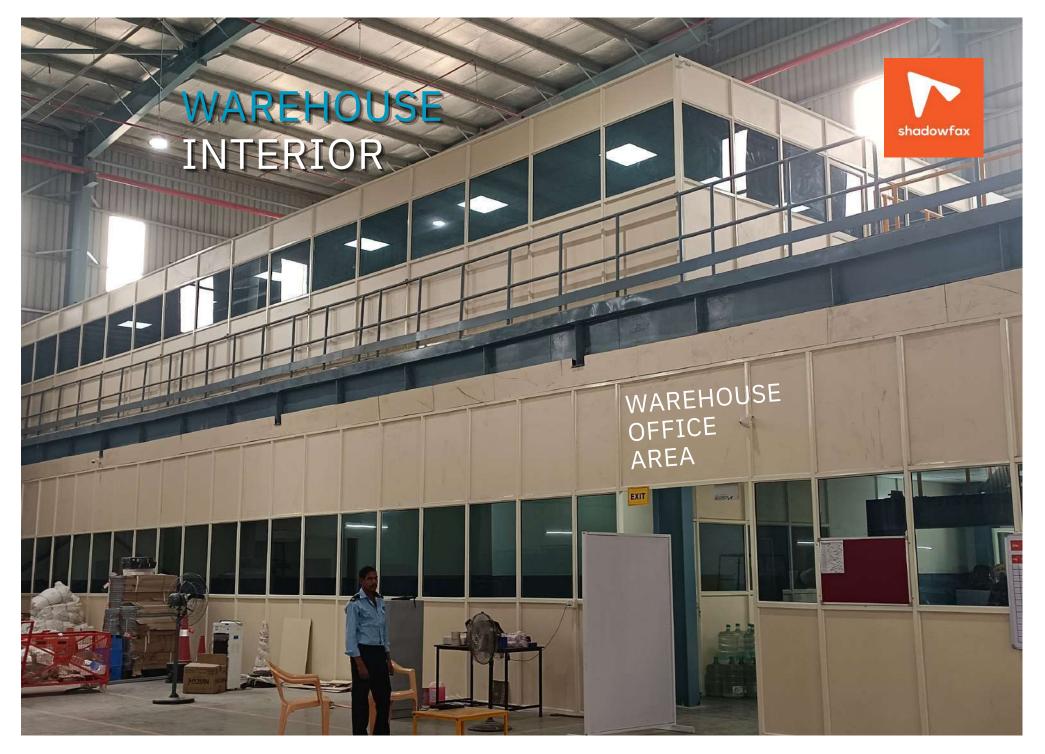

# Mezzanine Floor

- Running out of space?
- Create space within space
- Increase storage space: If you have a lot of shipping and receiving activity, and adequate storage space is crucial, right? What if you can create more storage space within your existing space?
- Cost-effective option: It is the cheapest option. Adding an extension or moving to a new location is expensive.
- Flexible design: Mezzanine floors are not restrictive by nature and can be easily dismantled, relocated when needed. If your warehouse is 9m tall, you can opt for a mezzanine floor! These floors can be used as storage platforms and adjusted resized to suit any workspace be it office, retail space, showrooms and maintenance working areas.

#### **PROJECT OVERVIEW**

**CLIENT: HERBALIFE** 

FORM OF CONTRACT: Design &

Build TOTAL AREA: 816 SFT

**WAREHOUSE AREA:** 417 SFT

**RECEPTION AREA: 266 SFT** 

• WATER CLOSETS: 1 NOS

• PANTRY: 1 NOS