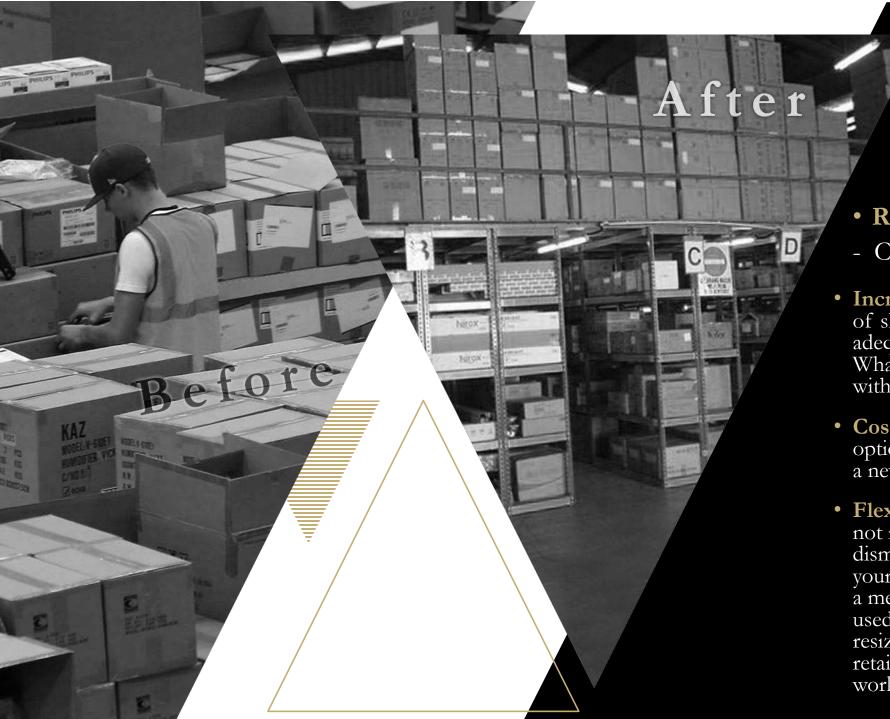

### Mezzanine Floor

- Running out of space?
- Create space within space
- Increase storage space: If you have a lot of shipping and receiving activity, and adequate storage space is crucial, right? What if you can create more storage space within your existing space?
- Cost-effective option: It is the cheapest option. Adding an extension or moving to a new location is expensive.
- Flexible design: Mezzanine floors are not restrictive by nature and can be easily dismantled, relocated when needed. If your warehouse is 9m tall, you can opt for a mezzanine floor! These floors can be used as storage platforms and adjusted resized to suit any workspace be it office, retail space, showrooms and maintenance working areas.