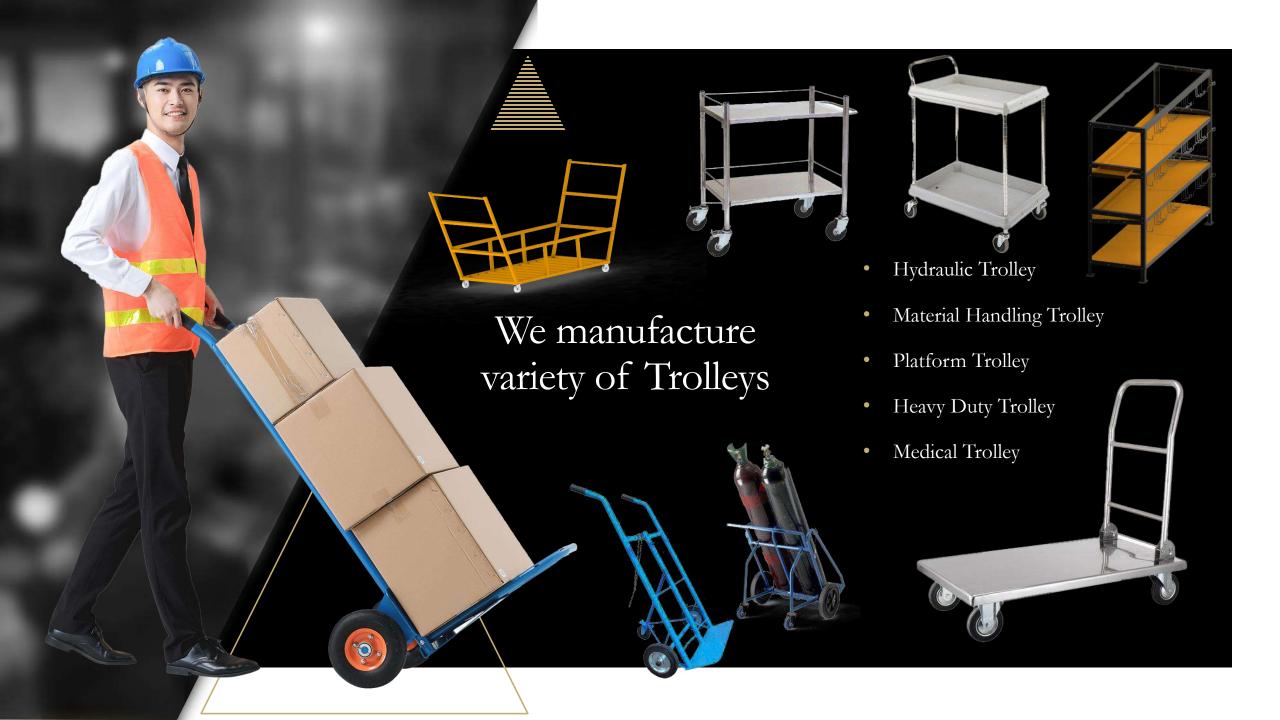

## Trolley Manufacturer

Take care of your employees, they will take care of your business.

- Suitable of many types of loads: Trolley can be adapted for ergonomic lifting of boxes, drums, reels, crates and many other common loads.
- Reduce the risk of accidents: Just as improved ergonomics will lead to positive long-term health effects, the risk of acute injuries due to accidents is also reduced by using trolley lifting equipment.
  - Protects transported goods: Many handling frequently results in damages to the goods being lifted and transported, which is both inconvenient and costly. A trolley will securely lift and reduce the risk of damaging the goods.