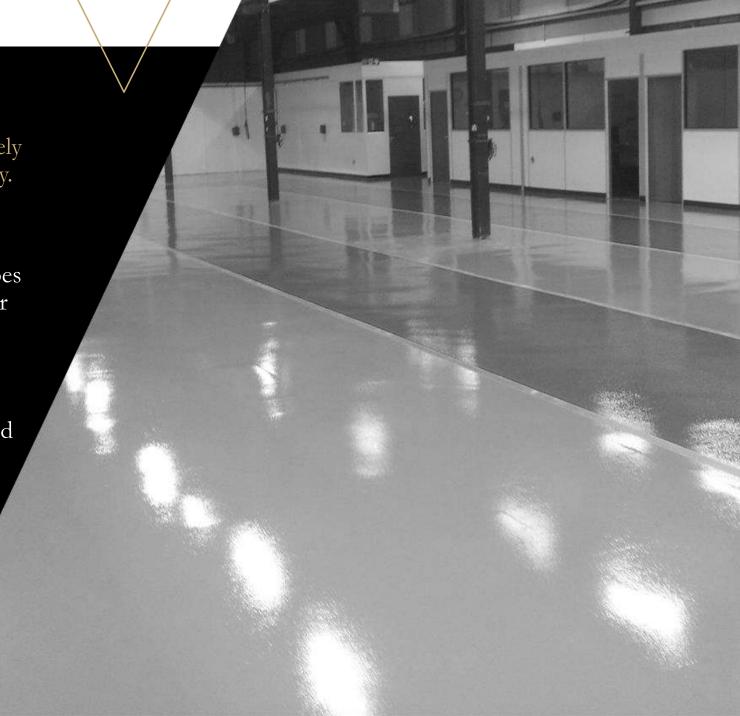

Epoxy Flooring

Our range of epoxy floorings have been widely accepted in almost all verticals of the industry.

• Resistant to stains and water: Epoxy flooring holds up well against stains and water. Unlike wood, laminate or other types of flooring, epoxy does not warp or water stain as a result of water damage.

• Safety: The number one priority of any company should be safety. An anti-slip coating can be installed so there is no need to worry about slips and accidents with epoxy floors.

• Easy maintenance: Epoxy flooring is one of the easiest types of floors to maintain. It does not chip or crack & is nonporous and it will last years.