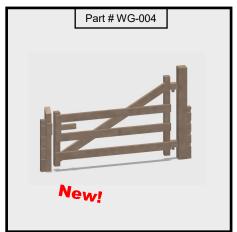

Wood Rail Livestock Fence Male Splice HO Scale (1/87)

Wood Rail Livestock Fence Wood Gate - Left Out Swing HO Scale (1/87)

## **Wood Rail Livestock Fence**

Wood Rail Livestock Fence Wood Gate - Right Out Swing HO Scale (1/87)

Wood Rail Livestock Fence Double Gate HO Scale (1/87)

Wood Rail Livestock Fence Barbed Wire Fence Gate HO Scale (1/87)