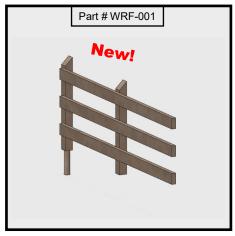

## **Wood Rail Livestock Fence**

Wood Rail Livestock Fence Left Side Section (2-Bay) HO Scale (1/87)

Wood Rail Livestock Fence Left Side Section (3-Bay) HO Scale (1/87)

Wood Rail Livestock Fence Left Side Section (4-Bay) HO Scale (1/87)