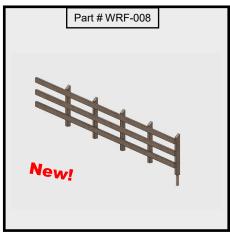

## **Wood Rail Livestock Fence**

Wood Rail Livestock Fence Left Side Section (2-Bay) HO Scale (1/87)

Wood Rail Livestock Fence Left Side Section (3-Bay) HO Scale (1/87)

Wood Rail Livestock Fence Left Side Section (4-Bay) HO Scale (1/87)