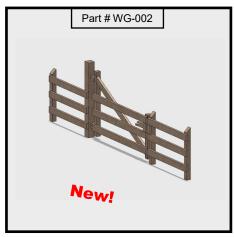

Wood Rail Livestock Fence Male Splice HO Scale (1/87)

Wood Rail Livestock Fence Wood Gate - Left Out Swing HO Scale (1/87)