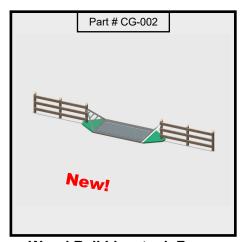

tock Fence Single Posts (12 ea.) HO Scale (1/87)



Wood Rail Livestock Fence Single Rails (6 ea.) HO Scale (1/87)



Wood Rail Livestock Fence Left Inside Corner HO Scale (1/87)



Wood Rail Livestock Fence Right Inside Corner HO Scale (1/87)



Wood Rail Livestock Fence Left Outside Corner HO Scale (1/87)



Wood Rail Livestock Fence Right Outside Corner HO Scale (1/87)



Wood Rail Livestock Fence Female Splice HO Scale (1/87)



Wood Rail Livestock Fence Male Splice HO Scale (1/87)



Wood Rail Livestock Fence Wood Gate - Left Out Swing HO Scale (1/87)



## **Wood Rail Livestock Fence**





Wood Rail Livestock Fence Wood Gate - Right Out Swing HO Scale (1/87)



Wood Rail Livestock Fence Double Gate HO Scale (1/87)



Wood Rail Livestock Fence Barbed Wire Fence Gate HO Scale (1/87)



Wood Rail Livestock Fence Cattle Guard HO Scale (1/87)