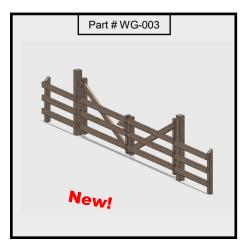

## **Wood Rail Livestock Fence**

Wood Rail Livestock Fence Wood Gate - Right Out Swing HO Scale (1/87)

Wood Rail Livestock Fence Double Gate HO Scale (1/87)

Wood Rail Livestock Fence Barbed Wire Fence Gate HO Scale (1/87)