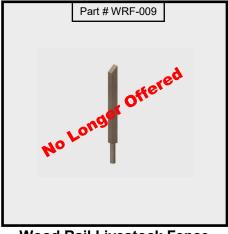

Wood Rail Livestock Fence Right Side Section (4-Bay) HO Scale (1/87)

Wood Rail Livestock Fence Right Side Section (5-Bay) HO Scale (1/87)

Wood Rail Livestock Fence Single Post with Anchor Stud HO Scale (1/87)