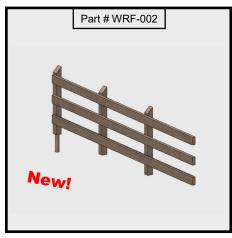

## **Wood Rail Livestock Fence**

Wood Rail Livestock Fence Left Side Section (2-Bay) HO Scale (1/87)

Wood Rail Livestock Fence Left Side Section (3-Bay) HO Scale (1/87)

Wood Rail Livestock Fence Left Side Section (4-Bay) HO Scale (1/87)