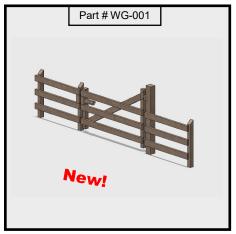

## **Wood Rail Livestock Fence**

Wood Rail Livestock Fence Wood Gate - Right Out Swing HO Scale (1/87)

Wood Rail Livestock Fence Double Gate HO Scale (1/87)

Wood Rail Livestock Fence Barbed Wire Fence Gate HO Scale (1/87)