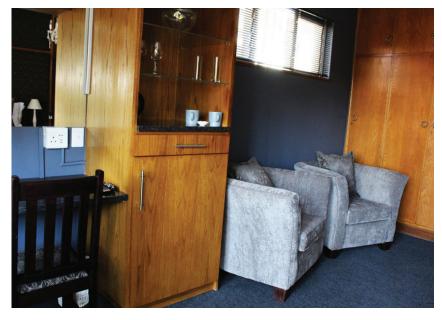

## **DELUXE ROOM**

2 Rooms | 4 pax sharing

- 2 Spacious bedrooms with king beds
- Dressing table
- Air-conditioner
- Flat screen TV with selected DSTV channels
- En-suite bathroom with a shower and bath
- Bathroom amenities
- Gowns and slippers
- Turndown service
- Hairdryer
- Iron and ironing board
- Built-in safe
- Tea & coffee station
- Secure off street parking