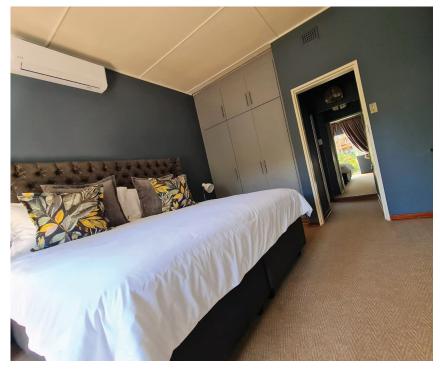

## **DELUXE ROOM**

The 2 spacious guest rooms with garden access are ideal for longer stays. The luxurious room theme and pure cotton sheets and large fluffy towels help guests feel extra special and pampered.

## **DELUXE ROOM**

2 Rooms | 4 pax sharing

- 2 Spacious bedrooms with king beds
- Dressing table
- Air-conditioner
- Flat screen TV with selected DSTV channels
- En-suite bathroom with a shower and bath
- Bathroom amenities
- Gowns and slippers
- Turndown service
- Hairdryer
- Iron and ironing board
- Built-in safe
- Tea & coffee station
- Secure off street parking