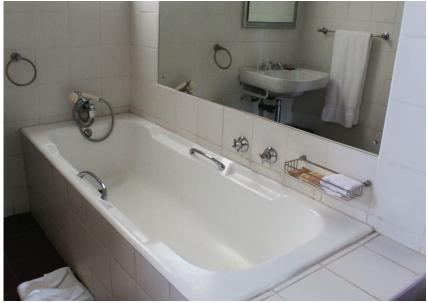

The en-suite bathroom includes a bath and shower to make guests stay even more comfortable.

Other amenities comprise of air-conditioning, a bar fridge, tea & coffee making facilities, flat screen TV with selected DSTV channels.

## **DELUXE ROOM**

2 Rooms | 4 pax sharing

- 2 Spacious bedrooms with king beds
- Dressing table
- Air-conditioner
- Flat screen TV with selected DSTV channels
- En-suite bathroom with a shower and bath
- Bathroom amenities
- Gowns and slippers
- Turndown service
- Hairdryer
- Iron and ironing board
- Built-in safe
- Tea & coffee station
- Secure off street parking