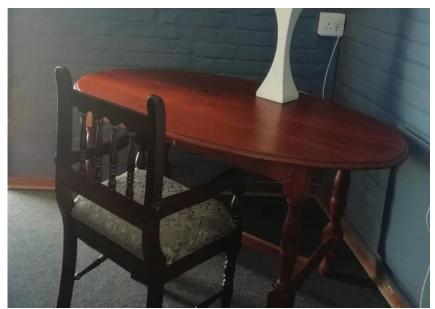

## EXECUTIVE ROOM

The unique room design boasts a dining table and separate television lounge with a beautiful garden view and radiant afternoon sun.

Guests also have a small patio to enjoy their morning coffee or unwind after a busy day.

## EXECUTIVE ROOM 1 Rooms | 2 pax sharing

- 1 Bedroom with one king bed
- Dining table
- Air-conditioner
- Separate TV lounge/sunroom
- Flat screen TV with selected DSTV channels
- En-suite bathroom with a shower
- Bathroom amenities
- Gowns and slippers
- Turndown service
- Hairdryer
- Iron and ironing board
- Built-in safe
- Tea & coffee station
- Secure off street parking