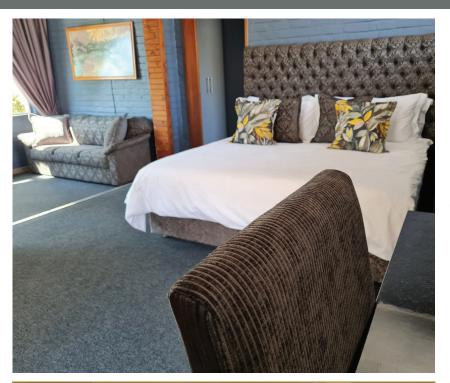

## EXECUTIVE ROOM

The unique room design boasts a dining table and separate television lounge with a beautiful garden view and radiant afternoon sun.

Guests also have a small patio to enjoy their morning coffee or unwind after a busy day.

## EXECUTIVE ROOM 1 Rooms | 2 pax sharing

- 1 Bedroom with one king bed
- Dining table
- Air-conditioner
- Separate TV lounge/sunroom
- Flat screen TV with selected DSTV channels
- En-suite bathroom with a shower
- Bathroom amenities
- Gowns and slippers
- Turndown service
- Hairdryer
- Iron and ironing board
- Built-in safe
- Tea & coffee station
- Secure off street parking