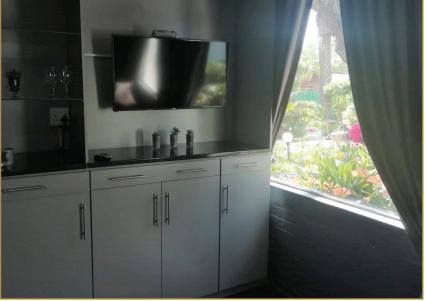

## EXECUTIVE ROOM

The unique room design boasts a dining table and separate television lounge with a beautiful garden view and radiant afternoon sun.

Guests also have a small patio to enjoy their morning coffee or unwind after a busy day.

The en-suite bathroom includes a shower with large fluffy towels.

Other amenities comprise of air-conditioning, a bar fridge, tea & coffee making facilities, flat screen TV with selected DSTV channels.

## EXECUTIVE ROOM 1 Rooms | 2 pax sharing

- 1 Bedroom with one king bed
- Dining table
- Air-conditioner
- Separate TV lounge/sunroom
- Flat screen TV with selected DSTV channels
- En-suite bathroom with a shower
- Bathroom amenities
- Gowns and slippers
- Turndown service
- Hairdryer
- Iron and ironing board
- Built-in safe
- Tea & coffee station
- Secure off street parking