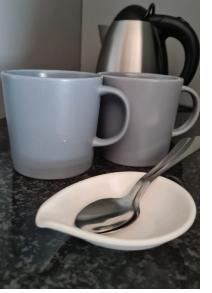

The en-suite bathroom includes a shower with large fluffy towels.

Other amenities comprise of air-conditioning, a bar fridge, tea & coffee making facilities, flat screen TV with selected DSTV channels.

## 2 Rooms | 8 pax sharing

- 2 Spacious bedrooms with two double bed per room
- Each room can sleep a maximum of 4 guests
- Dressing table
- Air-conditioner
- Flat screen TV with selected DSTV channels
- En-suite bathroom with a shower
- Bathroom amenities
- Gowns and slippers
- Turndown service
- Hairdryer
- Iron and ironing board
- Built-in safe
- Tea & coffee station
- Secure off street parking