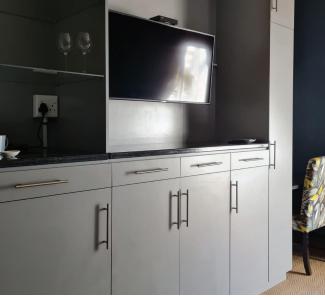

The en-suite bathroom includes a shower with large fluffy towels.

Other amenities comprise of air-conditioning, a bar fridge, tea & coffee making facilities, flat screen TV with selected DSTV channels.

## 2 Rooms | 8 pax sharing

- 2 Spacious bedrooms with two double bed per room
- Each room can sleep a maximum of 4 guests
- Dressing table
- Air-conditioner
- Flat screen TV with selected DSTV channels
- En-suite bathroom with a shower
- Bathroom amenities
- Gowns and slippers
- Turndown service
- Hairdryer
- Iron and ironing board
- Built-in safe
- Tea & coffee station
- Secure off street parking