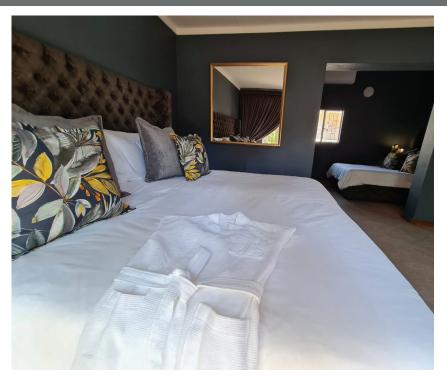

## LUXURY ROOM

The 2 twin bedded guest rooms with two double beds are perfect for either families or colleagues sharing.

The spacious room and pure cotton sheets offers each guest their own space to make for an even more comfortable stay.

The en-suite bathroom includes a shower with large fluffy towels.

Other amenities comprise of air-conditioning, a bar fridge, tea & coffee making facilities, flat screen TV with selected DSTV channels.

## 2 Rooms | 8 pax sharing

- 2 Spacious bedrooms with two double bed per room
- Each room can sleep a maximum of 4 guests
- Dressing table
- Air-conditioner
- Flat screen TV with selected DSTV channels
- En-suite bathroom with a shower
- Bathroom amenities
- Gowns and slippers
- Turndown service
- Hairdryer
- Iron and ironing board
- Built-in safe
- Tea & coffee station
- Secure off street parking