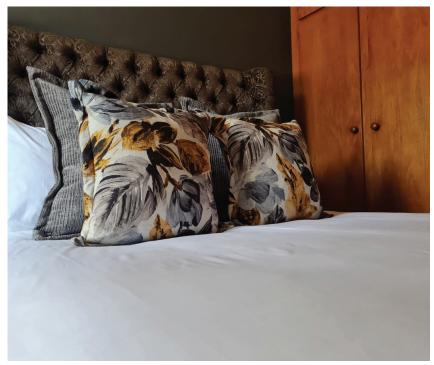

## STANDARD ROOM

The 2 cosy and comfortable double bed guest rooms with pure cotton sheets and large fluffy towels offers all the amenities our guests need to peaceful night's rest after a busy day.

Escape the city madness and enjoy the tranquil garden view while enjoying a cup of tea or coffee.

The en-suite bathroom includes a shower and other amenities comprise of ceiling fans, a bar fridge, tea & coffee making facilities, flat screen TV with selected DSTV channels.