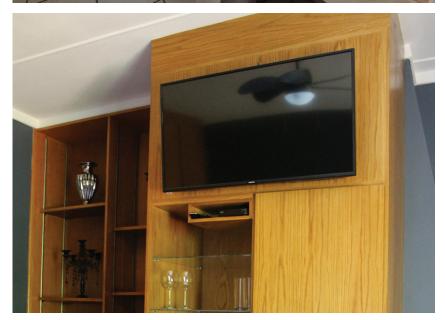

The en-suite bathroom includes a shower and other amenities comprise of ceiling fans, a bar fridge, tea & coffee making facilities, flat screen TV with selected DSTV channels.

## 2 Rooms | 4 pax sharing

- 2 Cosy bedrooms with double beds
- Ceiling fan
- Flat screen TV with selected DSTV channels
- En-suite bathroom with a shower
- Bathroom amenities
- Hairdryer
- Iron and ironing board
- Built-in safe
- Gowns and slippers
- Turndown service
- Tea & coffee station
- Secure off street parking