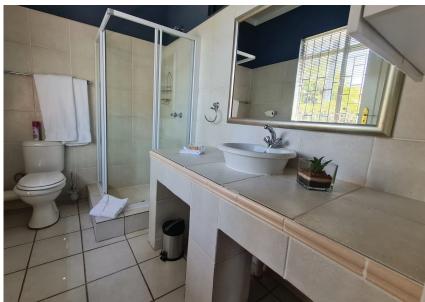

The en-suite bathroom includes a shower and other amenities comprise of ceiling fans, a bar fridge, tea & coffee making facilities, flat screen TV with selected DSTV channels.

## 2 Rooms | 4 pax sharing

- 2 Cosy bedrooms with double beds
- Ceiling fan
- Flat screen TV with selected DSTV channels
- En-suite bathroom with a shower
- Bathroom amenities
- Hairdryer
- Iron and ironing board
- Built-in safe
- Gowns and slippers
- Turndown service
- Tea & coffee station
- Secure off street parking