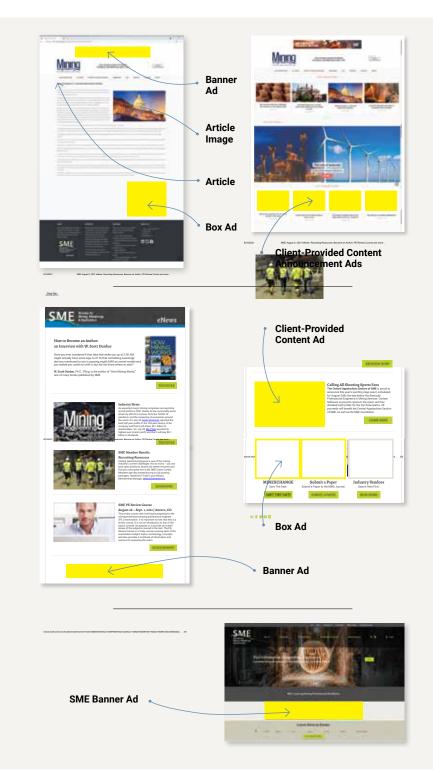

# Mining Engineering's reach goes beyond print.

Daily news, as well as current and archived issues, are available online at **me.smenet.org** to all SME members and **ME** subscribers. Advertise on the *Mining Engineering* website and connect with a qualified mining audience 24 hours a day.

| 149K S<br>PAGE VIEWS                                                   | 51K 28K<br>VISITS UNIQUE VISITORS                                                                                    | PAGE    | <b>1</b> | <b>P</b><br>ER VISIT |
|------------------------------------------------------------------------|----------------------------------------------------------------------------------------------------------------------|---------|----------|----------------------|
| ME Website Digital Ads                                                 | Size                                                                                                                 | Зx      | 6x       | 12x                  |
| Leaderboard Banner Ad<br>(one per month, with four rotating positions) | 728x90px<br>One position rotates between four spots per month                                                        |         | \$1,000  | \$650                |
| Medium Banner Ad<br>(four per month, homepage)                         | 200x200px<br>Four positions per month, non rotating                                                                  | \$375   | \$280    | \$190                |
| Client-provided Content Ad<br>(eight per month)                        | 350x225px image<br>4,500 character article with images, two banners ads,<br>links, and more<br>8 positions per month | \$3,050 | \$2,300  | \$1,685              |
| Issues Page Ad<br>(four per month, with four rotating positions)       | 200x400px<br>Two positions, each rotate between four spots per month                                                 | \$375   | \$280    | \$190                |
| Articles Page Ad (two per month)                                       | 200x400px<br>Two positions per month, non rotating                                                                   | \$375   | \$280    | \$190                |

#### **Client-Provided Content**

Client-Provided Content is your opportunity to have your own page on the *Mining Engineering* website to post company news, technical information, white papers, press releases, contact info, banner ads, images, links to webinars, videos, and more. Client-Provided Content is referenced and archived on the SME website and represents a high value and effective way to position your company as an industry leader in order to grow your business.

#### SME Website Banner Ad

Position your company or message on the Society for Mining, Metallurgy & Exploration (SME) website. SME members are among the most educated and respected industry professionals. The SME website is the first source for member information, association events and professional development.