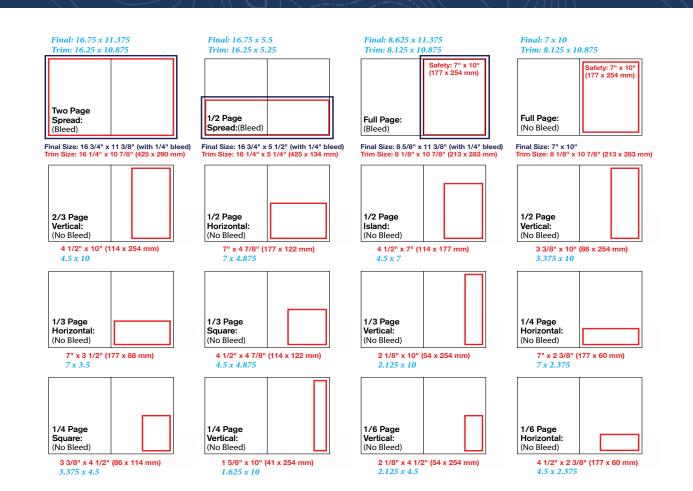

#### SPECIFICATIONS

#### **Print Advertising Materials Specifications**

File Preparation – Display Ads: Images/logos (before placing into native file): Size each original image to match the size it will appear in the final ad file. Convert all images to CMYK or grayscale and do not use spot colors, RGB, LAB, or ICC color profiles. Images/logos must be a MAXIMUM of 300 dpi resolution before placing into the ad file. Use only Type 1 fonts – no TrueType fonts or font substitutions. It is vital to prepare your images correctly to ensure your final PDF file will be small enough to email to *Mining Engineering* and to ensure optimal reproduction.

**File Preparation** – Logos: Logo art must be CMYK or grayscale. Size each logo to a maximum of 2" or 50.8 mm wide. Convert all logo art to CMYK or grayscale and a MAXIMUM of 400 dpi resolution. Convert EPS, AI, CDR, PSD, CPT, etc., to PDF. TIFs or JPGs are also acceptable, but their quality is sometimes inferior to PDF.

**Export to PDF:** Export to PDF with fonts and images/logos embedded. Provide PDF/X-1a or PDF/X-4:2008 file. Include crop marks only for ads intended to bleed. Do not send full color ad files for black and white reproduction to ensure optimal reproduction. The final PDF, if properly prepared, should not exceed 1-2MB, a file size accommodated by most email servers.