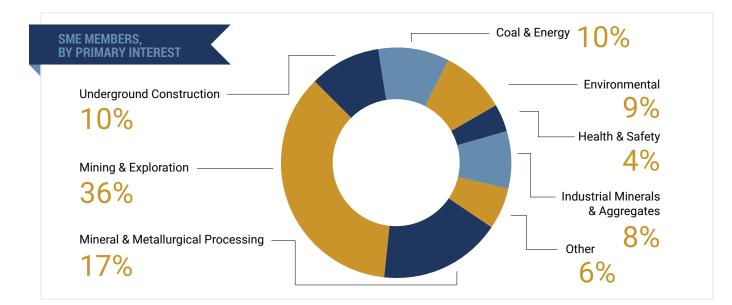

#### SME MEMBERSHIP REPRESENTS A DIVERSE CROSS-SECTION OF THE MINING, MINERALS, AND UNDERGROUND CONSTRUCTION INDUSTRIES.