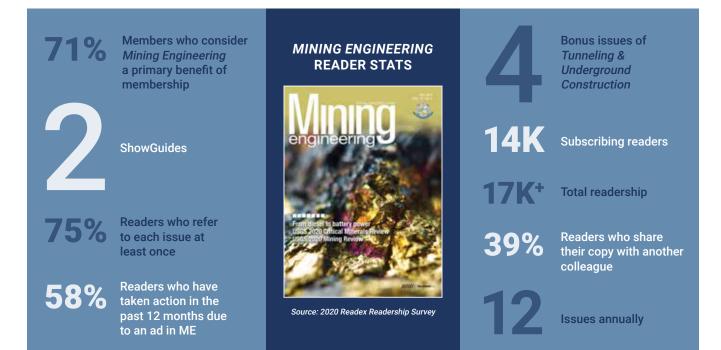

# The flagship publication of SME

The industry has turned to Mining Engineering for the past 74 years as the source for trusted and reliable information.

#### **Bonus Distribution**

Many issues of *Mining Engineering* include targeted, bonus distribution at key trade shows, training events, seminars and industry meetings.

SME delivers *Mining Engineering* to potential members and to mining industry business leaders whose areas of interest and expertise match monthly editorial topics.