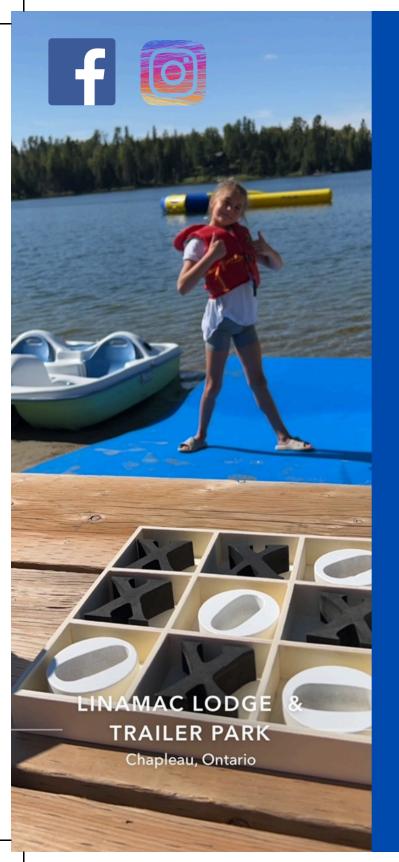

#### CAMPGROUND

## Includes

20-30amp Full Service

Campground

Spacious Partial Wooded Lots

Pull Thru Site

Washroom/Shower House

Fire Pit/Picnic Table

Pet & Family Friendly

Fishing, Biking, Boating

Private Beach

Water Trampoline /Sports

Recreation Room

Free Wi-Fi

## Rates

Seasonal \$2,100 Monthly \$900 Weekly \$300 Nightly \$50 / Tent \$25 tax included

## CAMPGROUND & CABIN RENTAL

Open mid May to mid Oct, we enjoy a long season of outdoor activities. We offer a full service campground and cabin rentals.

All rates for the 2024 season only