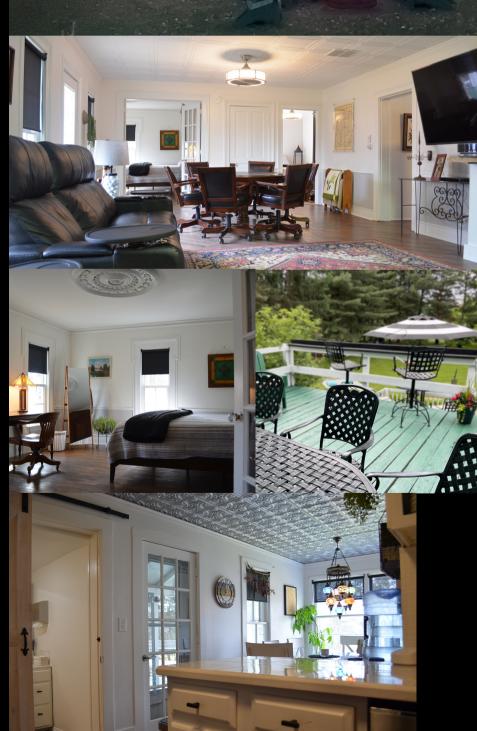

## HOWELL, MICHIGAN

Enjoy top rated golf and lodging without the drive! Beautiful 5-star group lodging on expansive grounds overlooking the 13th tee box of The Links at Hunters Ridge Golf Course.

- Bright open floorplan with 4 bedrooms and 8 beds (All Twin XL, Queen or King), sleeping up to 12
- Well-appointed full kitchen, dining room, and two bathrooms
- Huge entertainment room seats 12 comfortably with large screen tv, game table, and fully reclining leather theater seats
- Gas grill, multiple outdoor seating areas, firepit and outdoor games
- Clubhouse in your backyard with fullservice bar and food

**1874FARMHOUSE.COM** 

Lodging for up to 12

10% discount on golf

Unlimited range play

From \$399/night