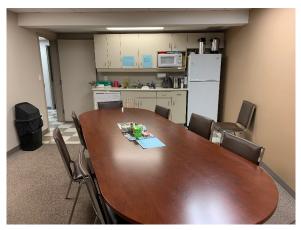

#### Tenancy:

Dentalcorp occupies approximately 1250 sq ft and shares 1/2 of the 1100 sq ft reception area and has use of the lower level conference / kitchenette / washrooms.

TMJ & Sleep Centre of London occupies approximately 850 sq ft and shares 1/2 of the 1100 sq ft reception area and has use of the lower level conference / kitchenette / washrooms.