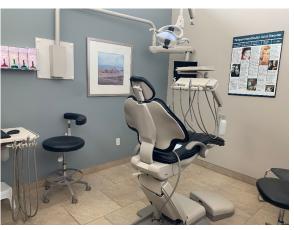

Air conditioning on both levels with HRV fresh air exchange system

In floor hot water heating plus utilities for 8 Operatories

Main floor Accessible washroom + 2 employee washrooms on lower level

Ceramic flooring throughout

#### Tenancy:

Dentalcorp occupies approximately 1250 sq ft and shares 1/2 of the 1100 sq ft reception area and has use of the lower level conference / kitchenette / washrooms.

TMJ & Sleep Centre of London occupies approximately 850 sq ft and shares 1/2 of the 1100 sq ft reception area and has use of the lower level conference / kitchenette / washrooms.