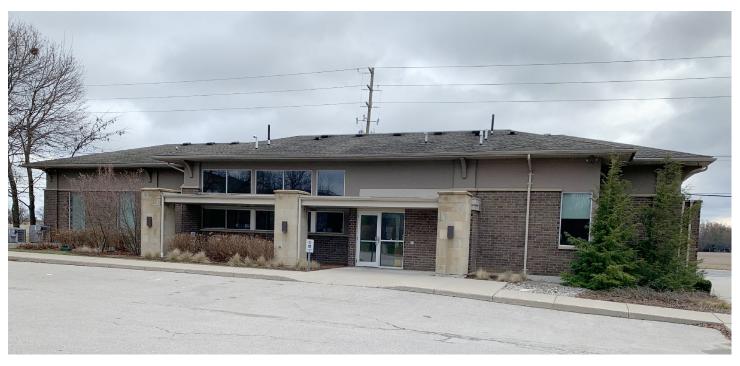

## THE SOUTHWEST WELLNESS CENTRE \$2,500,000

Built in 2009, this uniquely designed Dental Building has over 3200 sq ft on the main floor and 2200 sq ft on the lower level.

Situated on a 0.635 acre lot with 142' of arterial road frontage in the quaint village of Lambeth, The SouthWest Wellness Centre has easy access to all major highways and is only minutes to Downtown London.

#### **FEATURES:**

Building and land only for sale

Open concept interior design with 2 tenants sharing the main reception area Spacious design with 13' ceiling height

Large bright windows offering lots of natural light throughout