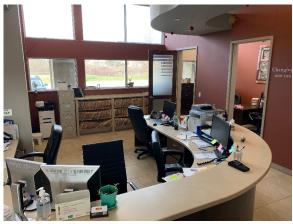

#### **FEATURES:**

Building and land only for sale

Open concept interior design with 2 tenants sharing the main reception area Spacious design with 13' ceiling height

Large bright windows offering lots of natural light throughout

#### Tenancy:

Dentalcorp occupies approximately 1250 sq ft and shares 1/2 of the 1100 sq ft reception area and has use of the lower level conference / kitchenette / washrooms.

TMJ & Sleep Centre of London occupies approximately 850 sq ft and shares 1/2 of the 1100 sq ft reception area and has use of the lower level conference / kitchenette / washrooms.