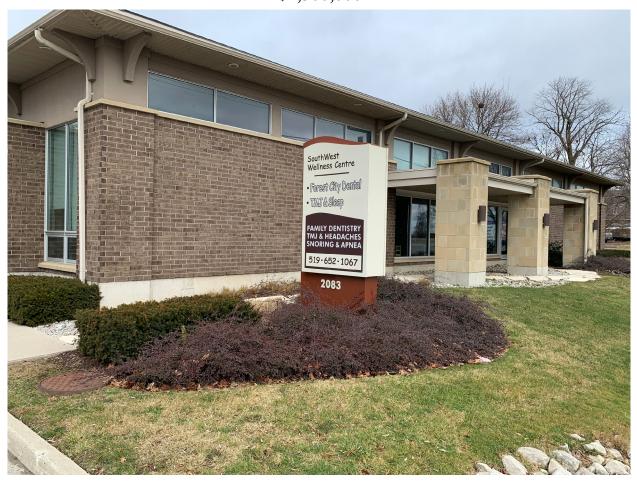

### WELCOME TO 2083 WHARNCLIFFE ROAD SOUTH LONDON ONTARIO N6P 1K9

## THE SOUTHWEST WELLNESS CENTRE \$2,500,000

Built in 2009, this uniquely designed Dental Building has over 3200 sq ft on the main floor and 2200 sq ft on the lower level.

Situated on a 0.635 acre lot with 142' of arterial road frontage in the quaint village of Lambeth, The SouthWest Wellness Centre has easy access to all major highways and is only minutes to Downtown London.

#### **FEATURES:**

Building and land only for sale

Open concept interior design with 2 tenants sharing the main reception area Spacious design with 13' ceiling height

Large bright windows offering lots of natural light throughout