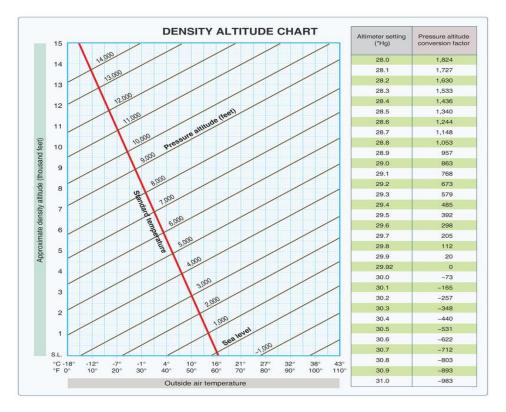

| WEATHER                    | 1                                    |          |            |               |            |     |          |        |
|----------------------------|--------------------------------------|----------|------------|---------------|------------|-----|----------|--------|
| LOCATION                   | METAR/ASOS/AWOS OR ATIS INFORMATION: |          |            |               |            |     |          |        |
|                            |                                      |          |            |               |            |     |          |        |
|                            |                                      |          |            |               |            |     |          |        |
| RUNWAY:                    | HEADWI                               |          |            |               | CROSSWIND: |     |          |        |
|                            | HEADWIND:                            |          |            |               | CROSSWIND: |     |          |        |
|                            | <u> </u>                             | FT<br>F1 |            | 9000FT        |            |     |          | FT     |
|                            |                                      |          | _ <b>_</b> |               | 9000F      | 1   | 120      |        |
|                            |                                      |          |            |               |            |     |          |        |
| A/CID:                     |                                      | WEIG     | HT         | A             | RM         | MON | IENT     |        |
| BASIC EMPTY                | -                                    |          |            | _             |            |     |          |        |
| PILOT/FRONT                |                                      | ER       |            | _             |            |     |          |        |
| REAR PASSEN<br>BAGGAGE ARI |                                      |          |            |               |            |     |          |        |
| BAGGAGE AR                 |                                      |          |            |               |            |     |          |        |
| FUEL (                     |                                      |          |            |               |            |     |          |        |
| RAMP                       | - /                                  |          |            | +             | CG         |     |          |        |
|                            |                                      | _        |            | +             | .9         | -   |          |        |
|                            |                                      |          |            | $\frac{1}{c}$ | G          |     |          |        |
|                            |                                      | -        |            |               | <u> </u>   | -   |          |        |
| PERFORMANO                 |                                      |          |            | -             |            | I   |          |        |
| PERFORMANC                 | Pressure                             |          | -<br>emp   | G             | round Rol  | 1   | 50FT Ob  | starie |
|                            | 11000010                             |          | C          | 0,            | FT         |     | 001 1 00 | FT     |
|                            | Vx:                                  |          | -          |               | Vy.        |     | FPM:     |        |
|                            | RPM                                  |          | M.P.       |               | TAS        |     | GPH      |        |
| FT                         |                                      |          |            |               |            |     |          |        |
| FT                         |                                      | _        |            |               |            |     |          |        |
|                            | Pressure                             |          | Temp       | 50            | FT Obsta   |     | Ground   |        |
|                            | F                                    | -T       | C          |               | F          | -T  |          | FT     |
|                            |                                      |          |            |               |            |     |          |        |
|                            |                                      |          |            |               |            |     |          |        |
|                            |                                      |          |            |               |            |     |          |        |
|                            |                                      |          |            |               |            |     |          |        |