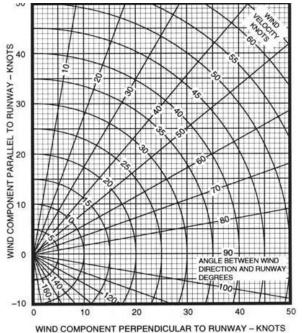

| WEATHER                    | 1                                    |          |            |               |            |     |          |        |
|----------------------------|--------------------------------------|----------|------------|---------------|------------|-----|----------|--------|
| LOCATION                   | METAR/ASOS/AWOS OR ATIS INFORMATION: |          |            |               |            |     |          |        |
|                            |                                      |          |            |               |            |     |          |        |
|                            |                                      |          |            |               |            |     |          |        |
| RUNWAY:                    | HEADWI                               |          |            |               | CROSSWIND: |     |          |        |
|                            | HEADWIND:                            |          |            |               | CROSSWIND: |     |          |        |
|                            | <u> </u>                             | FT<br>F1 |            | 9000FT        |            |     |          | FT     |
|                            |                                      |          | _ <b>_</b> |               | 9000F      | 1   | 120      |        |
|                            |                                      |          |            |               |            |     |          |        |
| A/CID:                     |                                      | WEIG     | HT         | A             | RM         | MON | IENT     |        |
| BASIC EMPTY                | -                                    |          |            | _             |            |     |          |        |
| PILOT/FRONT                |                                      | ER       |            | _             |            |     |          |        |
| REAR PASSEN<br>BAGGAGE ARI |                                      |          |            |               |            |     |          |        |
| BAGGAGE AR                 |                                      |          |            |               |            |     |          |        |
| FUEL (                     |                                      |          |            |               |            |     |          |        |
| RAMP                       | - /                                  |          |            | +             | CG         |     |          |        |
|                            |                                      | _        |            | +             | .9         | -   |          |        |
|                            |                                      |          |            | $\frac{1}{c}$ | G          |     |          |        |
|                            |                                      | -        |            |               | <u> </u>   | -   |          |        |
| PERFORMANO                 |                                      |          |            | -             |            | I   |          |        |
| PERFORMANC                 | Pressure                             |          | -<br>emp   | G             | round Rol  | 1   | 50FT Ob  | starie |
|                            | 11000010                             |          | C          | 0,            | FT         |     | 001 1 00 | FT     |
|                            | Vx:                                  |          | -          |               | Vy.        |     | FPM:     |        |
|                            | RPM                                  |          | M.P.       |               | TAS        |     | GPH      |        |
| FT                         |                                      |          |            |               |            |     |          |        |
| FT                         |                                      | _        |            |               |            |     |          |        |
|                            | Pressure                             |          | Temp       | 50            | FT Obsta   |     | Ground   |        |
|                            | F                                    | -T       | C          |               | F          | -T  |          | FT     |
|                            |                                      |          |            |               |            |     |          |        |
|                            |                                      |          |            |               |            |     |          |        |
|                            |                                      |          |            |               |            |     |          |        |
|                            |                                      |          |            |               |            |     |          |        |