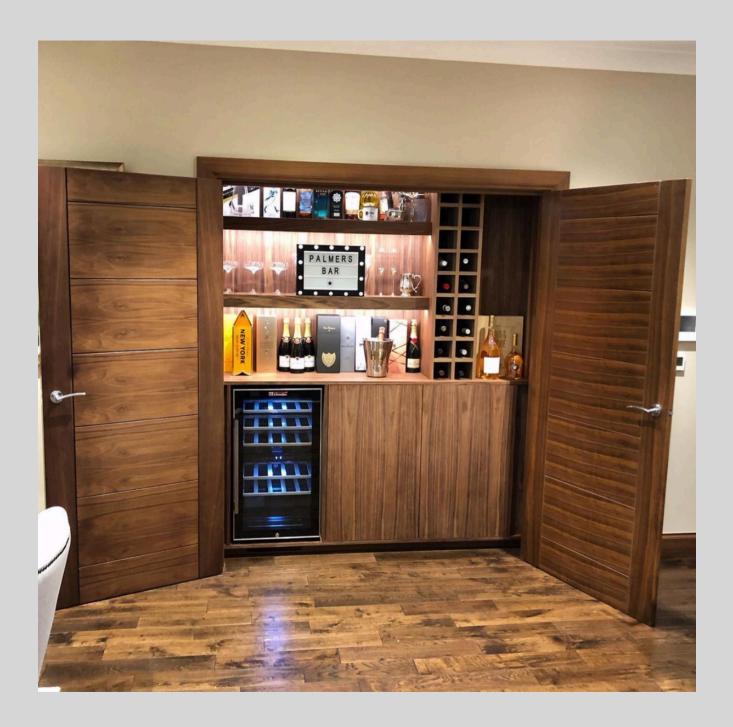

#### OUR SERVICES.

**OUR SERVICES INCLUDE** 

BESPOKE MEDIA UNITS.

FITTED WARDROBES.

FITTED FURNITURE.

WALL PANELLING.

BESPOKE LIBRARIES INCLUDING SLIDING LADDERS.

STAIR BALUSTRADE UPGRADES AND UNDER-STAIR STORAGE.