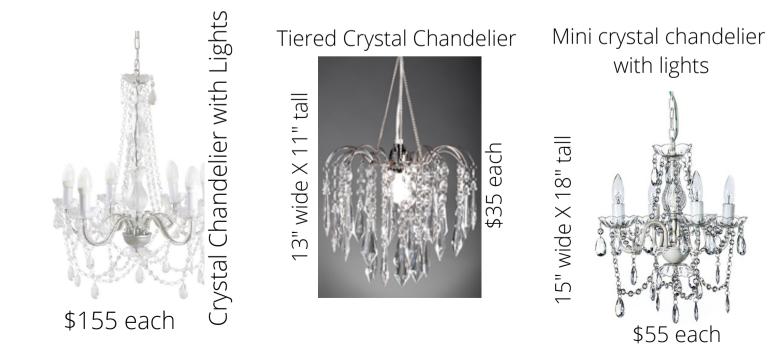

# Ceiling Drapery & Lighting

Page 5

White Wire Globe Lights \$65 per 50' strand

Paper Lanterns (any color) \$195 per 30-40 various sizes (additional \$85 to light them) **Tiered Crystal Chandelier** 