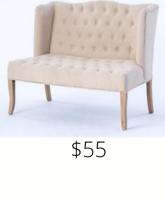

#### Farm Table

8' X 42" \$145 plus delivery 2 for \$245

Iron Geometric Shelf 41.8" H x 54" W x 13.8" D \$95

White ladder shelf 72.5" H x 25.25" W \$45

90" Dark Green Corduroy couch \$145

\$55

Ivory Love Seat