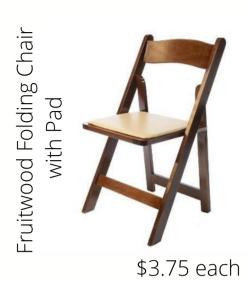

ria chandelier



#### \$95 (all artificial flowers)



## Tables & Furniture



Metal Sweetheart Table \$65



Mini Farm Table \$65 each

#### Farm Table



8' X 42" \$145 plus delivery 2 for \$245



Iron Geometric Shelf 41.8" H x 54" W x 13.8" D \$95



White ladder shelf 72.5" H x 25.25" W \$45



90" Dark Green Corduroy couch \$145



\$55

Ivory Love Seat







Gold Mirror Top Pedestal \$24 each



## Additional furniture



Gold Free-standing mirror 64" tall X 18" wide \$40

\$40

**Bistro table** 

Wine Barrels Old Doors



\$50.00 each

\$18 each 2 available

8' champagne wall Holds up to 85 glasses 1 for \$115 2 for \$195

hampagn

"Better Together" neon light 42" wide X 13" height \$70



Want a custom neon sign? <u>CLICK HERE</u> Doughnut Wall (holds 70 donutes)



\$37.50





## Chairs & Grids



\$45 for the pair





\$50 for the pair



Round-back wooden chair \$45 for the pair



Black woven bar stool \$30 each





Black metal chair \$9 each (24 available)

Page 11





#### Mirrored Cube Vase



\$4 - 8 each









Round Vase



3" - \$2.50 4" - \$3.50 6" - \$4.50



### Centerpieces



24" Gold Metal Stand

\$19.50

6" Wooden Cube



\$6 each

Planter Box (24" X 7"



\$12 each

## Ceramic Geometric Vase

#### Gold candle holder

4.5" X 8.5"



\$8.50 each



\$5.50 each

#### 8.75" Mercury Vase



\$8.00 each







\$8.50 each





\$6.50 each

Mercury Carraway Vase



## Geometric Gold Terrariums & Cake/Dessert



#### Decor

Miscellaneous Table Decor

12" gold or silver charger plate









\$1.50 - \$3.50



\$2.50

12" Wood Slab



\$3.50