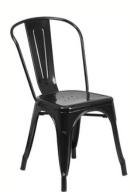

## Chairs & Grids

\$45 for the pair

\$50 for the pair

Round-back wooden chair \$45 for the pair

Black woven bar stool \$30 each

Black metal chair \$9 each (24 available)

Page 11