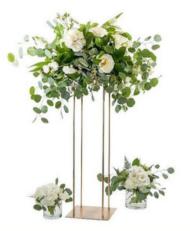

### Centerpieces

24" Gold Metal Stand

\$19.50

6" Wooden Cube

\$6 each

Planter Box (24" X 7"

\$12 each