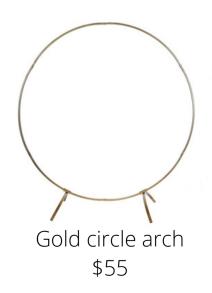

# Arches

(Fabric & Floral are extra)

Wooden Hexagon \$175

Wood \$145

Wood/Fabric \$125

Circle Arch \$105

Wooden garden arch \$115

Copper Pipe \$135