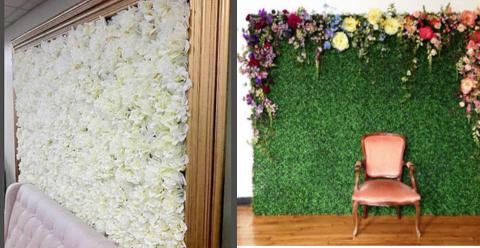

# Backdrops

\$195 per 12' Section

Custom Backdrops and Wall Coverings Available Basic White Fabric Backdrop is \$85 per 8' section

12' long Fabric Hallway \$295 (includes 1 chandelier)

8' X 8' Boxwood or White Flower Wall Backdrop Starting at \$195