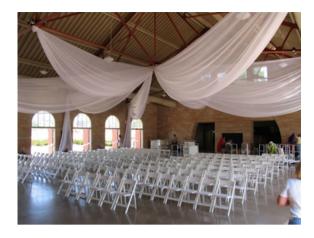

# Ceiling Drapery & Lighting

Page 5

White Wire Globe Lights \$65 per 50' strand

Paper Lanterns (any color) \$195 per 30-40 various sizes (additional \$85 to light them) **Tiered Crystal Chandelier** 

# Lighting & chandeliers

48' Edison Bulb Lights \$55 each

Table lighting (8' banquet or 72" round)

\$30 per table

<u>О</u>2

24" white wisteria chandelier