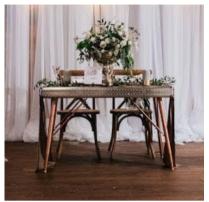

#### Farm Table

8' X 42" \$145 plus delivery 2 for \$245

Iron Geometric Shelf 41.8" H x 54" W x 13.8" D \$95

White ladder shelf 72.5" H x 25.25" W \$45

90" Dark Green Corduroy couch \$145

\$55

Ivory Love Seat