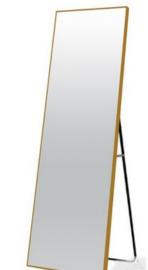

## Additional furniture

Gold Free-standing mirror 64" tall X 18" wide \$40

\$40

**Bistro table** 

Wine Barrels Old Doors

\$50.00 each

\$18 each 2 available

8' champagne wall Holds up to 85 glasses 1 for \$115 2 for \$195