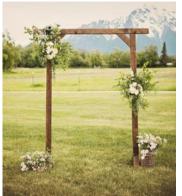

# Arches

(Fabric & Floral are extra)

Wooden Hexagon \$175

Wood \$145

Wood/Fabric \$125

Circle Arch \$105

Wooden garden arch \$115

Copper Pipe \$135