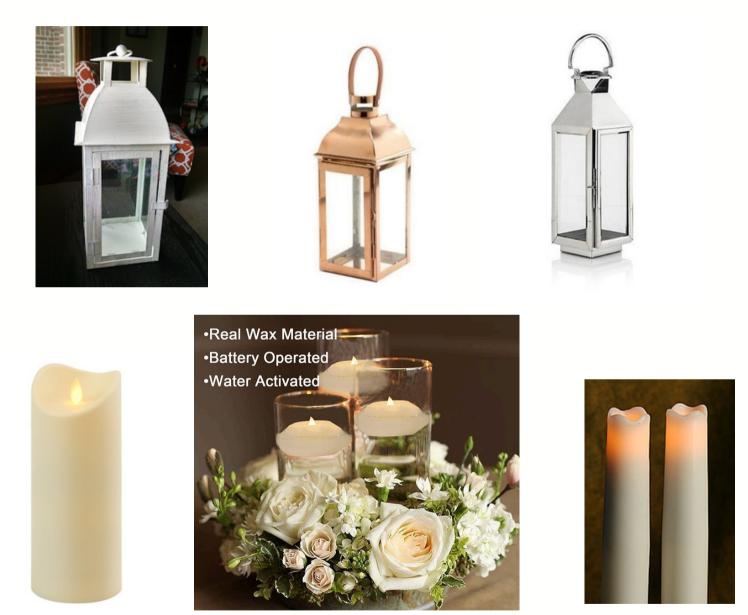

### Lanterns & candles

10" Ivory, Silver or Copper Metal Lanterns\$8.50 each\$3.00 extra for battery opreated candle

Battery operated candle Various sizes of pillar candles - \$3.00 each 9" taper candle - \$2.00 each 3" floating candle - \$1.75 each