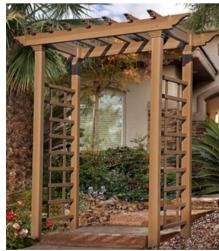

# Arches

(Fabric & Floral are extra)

Wooden Hexagon \$175

Wood \$145

Wood/Fabric \$125

Circle Arch \$105

Wooden garden arch \$115

Copper Pipe \$135