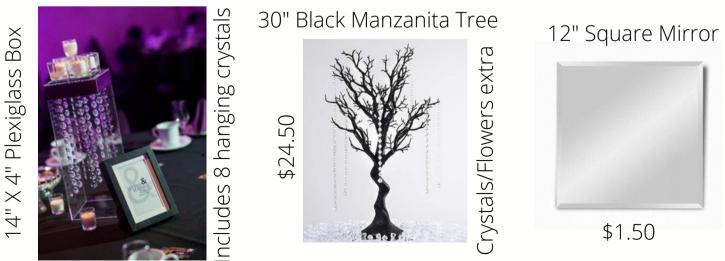

Gold Mirror Top Pedestal \$24 each

## Additional furniture

Gold Free-standing mirror 64" tall X 18" wide \$40

\$40

**Bistro table** 

Wine Barrels Old Doors

\$50.00 each

\$18 each 2 available

8' champagne wall Holds up to 85 glasses 1 for \$115 2 for \$195