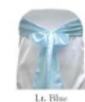

# Chair Covers & Sashes

\$2.40 each with any color organza sash \$2.90 each with any color satin sash \$1.75 for chair cover only \$1.50 for sash only

Champarpe

Ivers

Oranov

Peach

Periwinkle

Sage Green