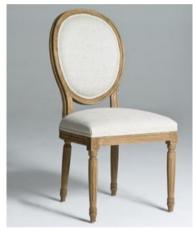

## Chairs & Grids

\$45 for the pair

\$50 for the pair

Round-back wooden chair \$45 for the pair

Black woven bar stool \$30 each

Black metal chair \$9 each (24 available)

Page 11