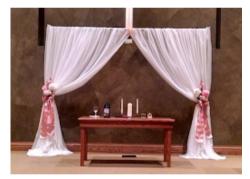

# Arches

(Fabric & Floral are extra)

Wooden Hexagon \$175

Wood \$145

Wood/Fabric \$125

Circle Arch \$105

Wooden garden arch \$115

Copper Pipe \$135