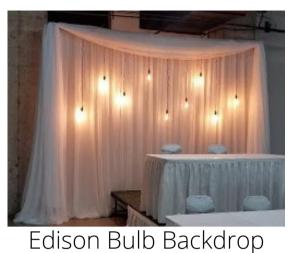

# Backdrops

Custom Backdrops and Wall Coverings Available Basic White Fabric Backdrop is \$85 per 8' section

# Backdrops

\$195 per 12' Section

Custom Backdrops and Wall Coverings Available Basic White Fabric Backdrop is \$85 per 8' section

12' long Fabric Hallway \$295 (includes 1 chandelier)

8' X 8' Boxwood or White Flower Wall Backdrop Starting at \$195