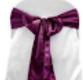

# Chair Covers & Sashes

\$2.40 each with any color organza sash \$2.90 each with any color satin sash \$1.75 for chair cover only \$1.50 for sash only

Champarpe

Ivers

Oranov

Peach

Periwinkle

Sage Green