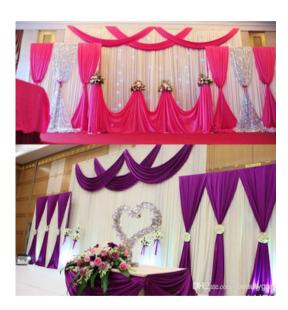

# Backdrops

Custom Backdrops and Wall Coverings Available Basic White Fabric Backdrop is \$85 per 8' section

# Backdrops

\$195 per 12' Section

Custom Backdrops and Wall Coverings Available Basic White Fabric Backdrop is \$85 per 8' section

12' long Fabric Hallway \$295 (includes 1 chandelier)

8' X 8' Boxwood or White Flower Wall Backdrop Starting at \$195