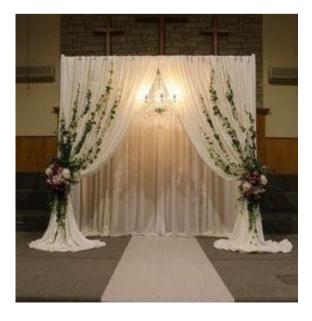

# Arches

(Fabric & Floral are extra)

Wooden Hexagon \$175

Wood \$145

Wood/Fabric \$125

Circle Arch \$105

Wooden garden arch \$115

Copper Pipe \$135