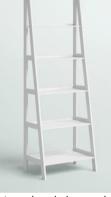

#### Farm Table

8' X 42" \$145 plus delivery 2 for \$245

Iron Geometric Shelf 41.8" H x 54" W x 13.8" D \$95

White ladder shelf 72.5" H x 25.25" W \$45

90" Dark Green Corduroy couch \$145

\$55

Ivory Love Seat