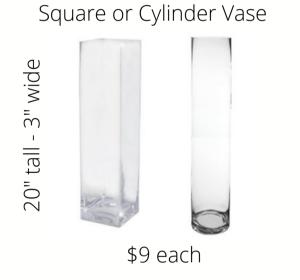

$95



White ladder shelf 72.5" H x 25.25" W \$45



90" Dark Green Corduroy couch \$145



\$55

Ivory Love Seat







Gold Mirror Top Pedestal \$24 each



## Additional furniture



Gold Free-standing mirror 64" tall X 18" wide \$40

\$40

**Bistro table** 

Wine Barrels Old Doors



\$50.00 each

\$18 each 2 available

8' champagne wall Holds up to 85 glasses 1 for \$115 2 for \$195

hampagn

"Better Together" neon light 42" wide X 13" height \$70



Want a custom neon sign? <u>CLICK HERE</u> Doughnut Wall (holds 70 donutes)



\$37.50





## Chairs & Grids



\$45 for the pair





\$50 for the pair



Round-back wooden chair \$45 for the pair



Black woven bar stool \$30 each





Black metal chair \$9 each (24 available)

Page 11





#### Mirrored Cube Vase



\$4 - 8 each









Round Vase



3" - \$2.50 4" - \$3.50 6" - \$4.50



### Centerpieces



24" Gold Metal Stand

\$19.50

6" Wooden Cube



\$6 each

Planter Box (24" X 7"



\$12 each

## Ceramic Geometric Vase

#### Gold candle holder

4.5" X 8.5"



\$8.50 each



\$5.50 each

#### 8.75" Mercury Vase



\$8.00 each







\$8.50 each





\$6.50 each

Mercury Carraway Vase



## Geometric Gold Terrariums & Cake/Dessert



#### Decor

Miscellaneous Table Decor

12" gold or silver charger plate









\$1.50 - \$3.50



\$2.50

12" Wood Slab



\$3.50



### Lanterns & candles

10" Ivory, Silver or Copper Metal Lanterns\$8.50 each\$3.00 extra for battery opreated candle



Battery operated candle Various sizes of pillar candles - \$3.00 each 9" taper candle - \$2.00 each 3" floating candle - \$1.75 e