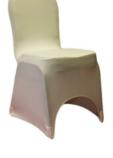

# Chair Covers & Sashes

\$2.40 each with any color organza sash \$2.90 each with any color satin sash \$1.75 for chair cover only \$1.50 for sash only

Champarpe

Ivers

Oranov

Peach

Periwinkle

Sage Green