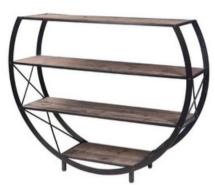

#### Farm Table

8' X 42" \$145 plus delivery 2 for \$245

Iron Geometric Shelf 41.8" H x 54" W x 13.8" D \$95

White ladder shelf 72.5" H x 25.25" W \$45

90" Dark Green Corduroy couch \$145

\$55

Ivory Love Seat