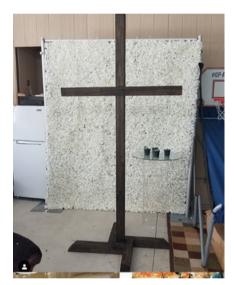

# Arches

(Fabric & Floral are extra)

Wooden Hexagon \$175

Wood \$145

Wood/Fabric \$125

Circle Arch \$105

Wooden garden arch \$115

Copper Pipe \$135