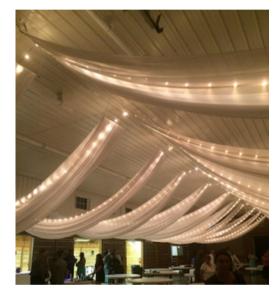

# Ceiling Drapery & Lighting

Page 5

White Wire Globe Lights \$65 per 50' strand

Paper Lanterns (any color) \$195 per 30-40 various sizes (additional \$85 to light them) **Tiered Crystal Chandelier** 

# Lighting & chandeliers

48' Edison Bulb Lights \$55 each

Table lighting (8' banquet or 72" round)

\$30 per table

<u>О</u>2

24" white wisteria chandelier