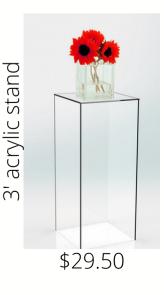

wer Wall Backdrop Starting at \$195



Geometric Backdrop \$125



# Ceiling Drapery & Lighting



Page 5











White Wire Globe Lights \$65 per 50' strand



Paper Lanterns (any color) \$195 per 30-40 various sizes (additional \$85 to light them) **Tiered Crystal Chandelier** 

# Lighting & chandeliers

48' Edison Bulb Lights \$55 each

Table lighting (8' banquet or 72" round)



\$30 per table

<u>О</u>2



24" white wisteria chandelier



#### \$95 (all artificial flowers)



## Tables & Furniture



Metal Sweetheart Table \$65



Mini Farm Table \$65 each

#### Farm Table



8' X 42" \$145 plus delivery 2 for \$245



Iron Geometric Shelf 41.8" H x 54" W x 13.8" D \$95



White ladder shelf 72.5" H x 25.25" W \$45



90" Dark Green Corduroy couch \$145



\$55

Ivory Love Seat







Gold Mirror Top Pedestal \$24 each



## Additional furniture



Gold Free-standing mirror 64" tall X 18" wide \$40

\$40

**Bistro table** 

Wine Barrels Old Doors



\$50.00 each

\$18 each 2 available

8' champagne wall Holds up to 85 glasses 1 for \$115 2 for \$195

hampagn

"Better Together" neon light 42" wide X 13" height \$70



Want a custom neon sign? <u>CLICK HERE</u> Doughnut Wall (holds 70 donutes)



\$37.50





## Chairs & Grids



\$45 for the pair





\$50 for the pair



Round-back wooden chair \$45 for the pair



Black woven bar stool \$30 each





Black metal chair \$9 each (24 available)

Page 11





#### Mirrored Cube Vase



\$4 - 8 each









Round Vase



3" - \$2.50 4" - \$3.50 6" - \$4.50



### Centerpieces



24" Gold Metal Stand

\$19.50

6" Wooden