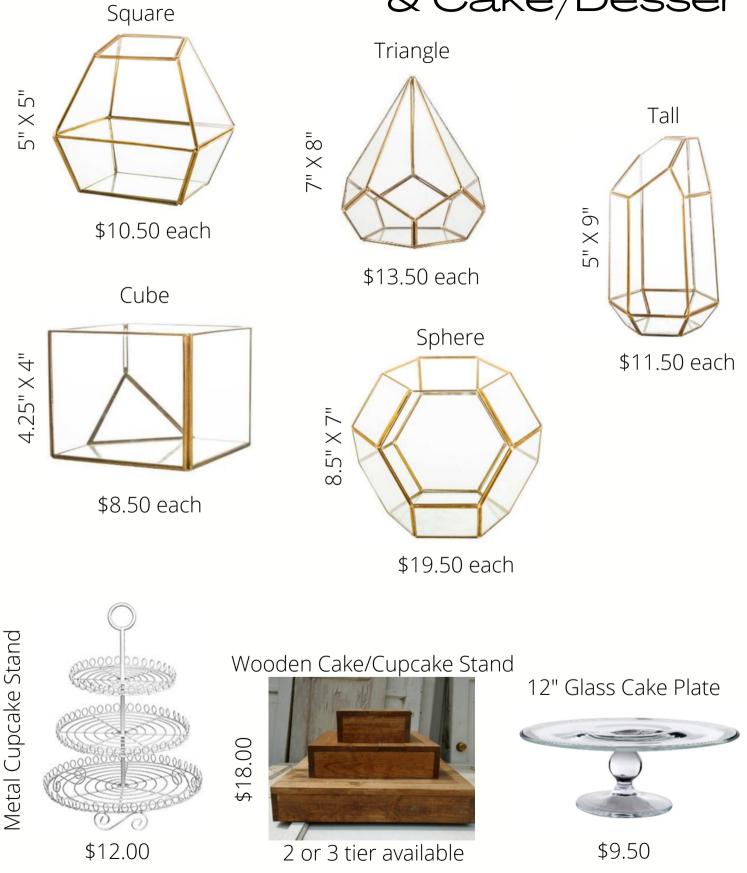

ther" neon light 42" wide X 13" height \$70



Want a custom neon sign? <u>CLICK HERE</u> Doughnut Wall (holds 70 donutes)



\$37.50





## Chairs & Grids



\$45 for the pair





\$50 for the pair



Round-back wooden chair \$45 for the pair



Black woven bar stool \$30 each





Black metal chair \$9 each (24 available)

Page 11





#### Mirrored Cube Vase



\$4 - 8 each









Round Vase



3" - \$2.50 4" - \$3.50 6" - \$4.50



### Centerpieces



24" Gold Metal Stand

\$19.50

6" Wooden Cube



\$6 each

Planter Box (24" X 7"



\$12 each

## Ceramic Geometric Vase

#### Gold candle holder

4.5" X 8.5"



\$8.50 each



\$5.50 each

#### 8.75" Mercury Vase



\$8.00 each







\$8.50 each





\$6.50 each

Mercury Carraway Vase



## Geometric Gold Terrariums & Cake/Dessert



#### Decor

Miscellaneous Table Decor

12" gold or silver charger plate









\$1.50 - \$3.50



\$2.50

12" Wood Slab



\$3.50



### Lanterns & candles

10" Ivory, Silver or Copper Metal Lanterns\$8.50 each\$3.00 extra for battery opreated candle



Battery operated candle Various sizes of pillar candles - \$3.00 each 9" taper candle - \$2.00 each 3" floating candle - \$1.75 each

### Centerpieces & votives



\$1.15 each with 8 hour candle









\$12.50

To reserve your rentals, email yourperfectdayllc@gmail.com or call 419.283.8200

\$110/hour fee for Your Perfect Day to deliver, set-up & tear down (travel fees may apply). \$600 minimum for all rentals

## Signs



\$6.50



\$6.50



\$6.50



\$6.50



\$3.50 each



\$6.50



\$6.50



\$3.50 each

Marquee sign

\$13.50