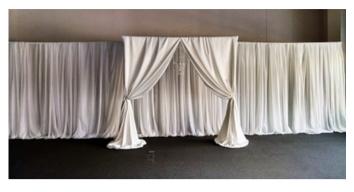

# Backdrops

Custom Backdrops and Wall Coverings Available Basic White Fabric Backdrop is \$85 per 8' section

# Backdrops

\$195 per 12' Section

Custom Backdrops and Wall Coverings Available Basic White Fabric Backdrop is \$85 per 8' section

12' long Fabric Hallway \$295 (includes 1 chandelier)

8' X 8' Boxwood or White Flower Wall Backdrop Starting at \$195