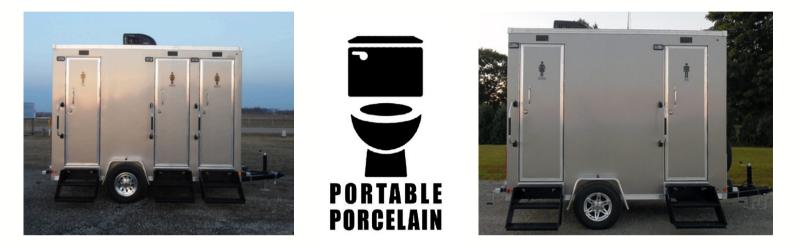

## Restroom trailer

Our sister company, Portable Porcelain, offers 2-stall and 3-stall luxury restroom trailers for any outdoor event.

Accommodates events from 45 guests to 350 guests.

All we need is a garden hose and standard plug. No plug....no problem, we have a generator. No garden hose....no problem, we can come with a full water tank.

Click here for more info: PORTABLE PORCELAIN