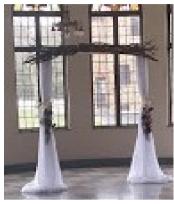

# Arches

(Fabric & Floral are extra)

Wooden Hexagon \$175

Wood \$145

Wood/Fabric \$125

Circle Arch \$105

Wooden garden arch \$115

Copper Pipe \$135