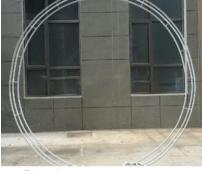

# Arches

(Fabric & Floral are extra)

Wooden Hexagon \$175

Wood \$145

Wood/Fabric \$125

Circle Arch \$105

Wooden garden arch \$115

Copper Pipe \$135