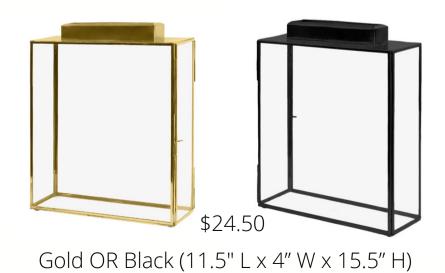

Day to deliver, set-up & tear down (travel fees may apply). \$600 minimum for all rentals

## Signs



\$6.50



\$6.50



\$6.50



\$6.50



\$3.50 each



\$6.50



\$6.50



\$3.50 each

Marquee sign

\$13.50



Unplugged sign



\$19.50 (includes easel)



\$15.00

A-frame chalk board



\$13.50

# Card Holders/Table #'s

Place Card/Table Number/Cake Flavor Holders

Gold Table Numbers (1-35)



Hexagon Table Numbers (1-35)





#### Wood Block Numbers



\$3.00 each

Gold & Silver ball



#### Versatile Holder



\$1.50 each

#### Prong Holder



\$1.50 each

Versatile Wood Holder



includes 5 lines of twine and 30 clips



### Cardboxes

#### Lantern Box



\$15.00



\$25.00

Suitcase



\$18.50

Gold Geometric





Grey Shadow Box with card slit



\$19.50



Bird Cage

\$16.50



# Chair Covers & Sashes

\$2.40 each with any color organza sash \$2.90 each with any color satin sash \$1.75 for chair cover only \$1.50 for sash only











Champarpe

Ivers

Oranov































Peach



Periwinkle



Sage Green









White



Willow Green





To reserve your rentals, email yourperfectdayllc@gmail.com or call 419.283.8200 \$110/hour fee for Your Perfect Day to deliver, set-up & tear down (travel fees may apply). \$600 minimum for all rentals



Silver



# Specialty Linens









Ivory or Blush Rosette Tablecloth 120" Round \$34.00 each







Blush, Champagne, Gold & Silver Sequin Table Runner \$5.50 each

## Restroom trailer

Our sister company, Portable Porcelain, offers 2-stall and 3-stall luxury restroom trailers for any outdoor event.