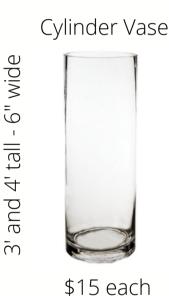

5



White ladder shelf 72.5" H x 25.25" W \$45



90" Dark Green Corduroy couch \$145



\$55

Ivory Love Seat







Gold Mirror Top Pedestal \$24 each



## Additional furniture



Gold Free-standing mirror 64" tall X 18" wide \$40

\$40

**Bistro table** 

Wine Barrels Old Doors



\$50.00 each

\$18 each 2 available

8' champagne wall Holds up to 85 glasses 1 for \$115 2 for \$195

hampagn

"Better Together" neon light 42" wide X 13" height \$70



Want a custom neon sign? <u>CLICK HERE</u> Doughnut Wall (holds 70 donutes)



\$37.50





## Chairs & Grids



\$45 for the pair





\$50 for the pair



Round-back wooden chair \$45 for the pair



Black woven bar stool \$30 each





Black metal chair \$9 each (24 available)

Page 11





#### Mirrored Cube Vase



\$4 - 8 each









Round Vase



3" - \$2.50 4" - \$3.50 6" - \$4.50



### Centerpieces



24" Gold Metal Stand

\$19.50

6" Wooden Cube



\$6 each

Planter Box (24" X 7"



\$12 each

## Ceramic Geometric Vase

#### Gold candle holder

4.5" X 8.5"



\$8.50 each



\$5.50 each

#### 8.75" Mercury Vase



\$8.00 each







\$8.50 each





\$6.50 each

Mercury Carraway Vase



## Geometric Gold Terrariums & Cake/Dessert



#### Decor

Miscellaneous Table Decor

12" gold or silver charger plate









\$1.50 - \$3.50



\$2.50

12" Wood Slab



\$3.50



### Lanterns & candles

10" Ivory, Silver or Copper Metal Lanterns\$8.50 each\$3.00 extra for battery opreated candle



Battery operated candle Various sizes of pillar candles - \$3.00 each 9" taper candle - \$2.00 each 3" floating candle - \$1.75 eac