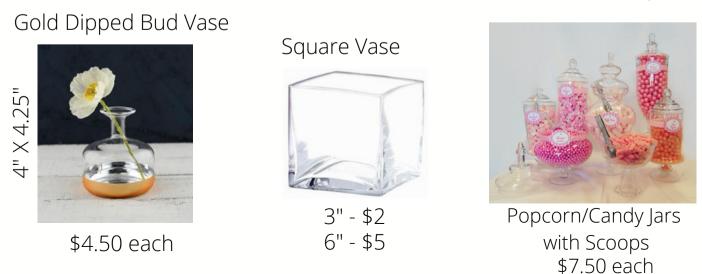

#### Mirrored Cube Vase

\$4 - 8 each

Round Vase

3" - \$2.50 4" - \$3.50 6" - \$4.50