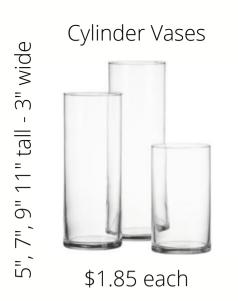

#### Mirrored Cube Vase

\$4 - 8 each

Round Vase

3" - \$2.50 4" - \$3.50 6" - \$4.50