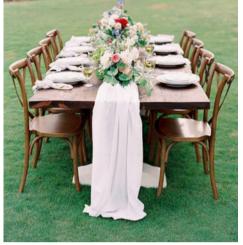

## Tables & Furniture

Metal Sweetheart Table \$65

Mini Farm Table \$65 each

#### Farm Table

8' X 42" \$145 plus delivery 2 for \$245

Iron Geometric Shelf 41.8" H x 54" W x 13.8" D \$95

White ladder shelf 72.5" H x 25.25" W \$45

90" Dark Green Corduroy couch \$145

\$55

Ivory Love Seat