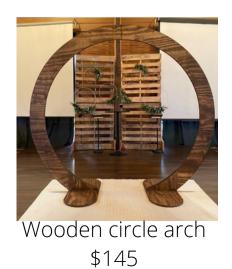

# Arches

(Fabric & Floral are extra)

Wooden Hexagon \$175

Wood \$145

Wood/Fabric \$125

Circle Arch \$105

Wooden garden arch \$115

Copper Pipe \$135