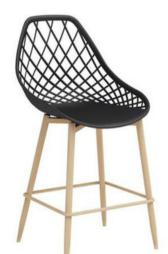

## Chairs & Grids

\$45 for the pair

\$50 for the pair

Round-back wooden chair \$45 for the pair

Black woven bar stool \$30 each

Black metal chair \$9 each (24 available)

Page 11