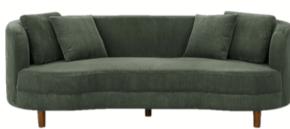

#### Farm Table

8' X 42" \$145 plus delivery 2 for \$245

Iron Geometric Shelf 41.8" H x 54" W x 13.8" D \$95

White ladder shelf 72.5" H x 25.25" W \$45

90" Dark Green Corduroy couch \$145

\$55

Ivory Love Seat