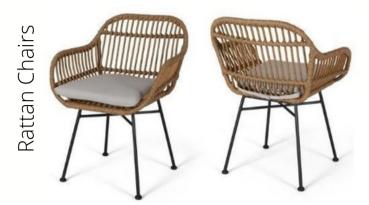

## Chairs & Grids

\$45 for the pair

\$50 for the pair

Round-back wooden chair \$45 for the pair

Black woven bar stool \$30 each

Black metal chair \$9 each (24 available)

Page 11