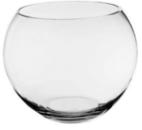

#### Mirrored Cube Vase

\$4 - 8 each

Round Vase

3" - \$2.50 4" - \$3.50 6" - \$4.50