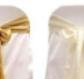

# Chair Covers & Sashes

\$2.40 each with any color organza sash \$2.90 each with any color satin sash \$1.75 for chair cover only \$1.50 for sash only

Champarpe

Ivers

Oranov

Peach

Periwinkle

Sage Green