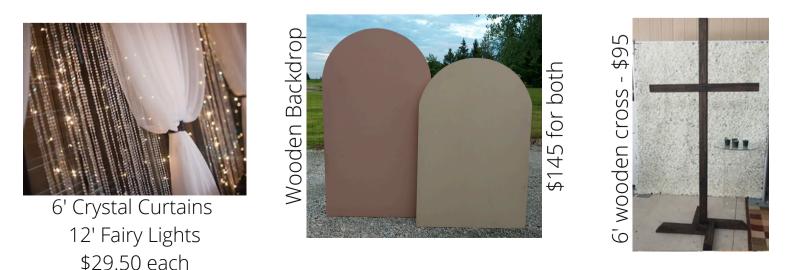

# Backdrops

Custom Backdrops and Wall Coverings Available Basic White Fabric Backdrop is \$85 per 8' section

# Backdrops

\$195 per 12' Section

Custom Backdrops and Wall Coverings Available Basic White Fabric Backdrop is \$85 per 8' section

12' long Fabric Hallway \$295 (includes 1 chandelier)

8' X 8' Boxwood or White Flower Wall Backdrop Starting at \$195

Geometric Backdrop \$125