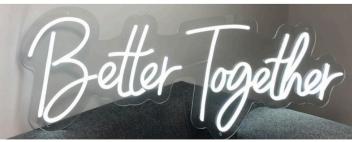

hampagn

"Better Together" neon light 42" wide X 13" height \$70

Want a custom neon sign? <u>CLICK HERE</u> Doughnut Wall (holds 70 donutes)

\$37.50