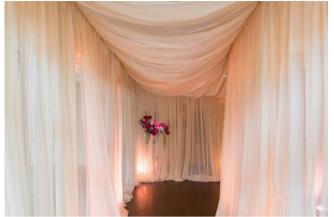

# Backdrops

Custom Backdrops and Wall Coverings Available Basic White Fabric Backdrop is \$85 per 8' section

# Backdrops

\$195 per 12' Section

Custom Backdrops and Wall Coverings Available Basic White Fabric Backdrop is \$85 per 8' section

12' long Fabric Hallway \$295 (includes 1 chandelier)

8' X 8' Boxwood or White Flower Wall Backdrop Starting at \$195