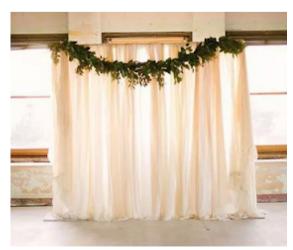

# Backdrops

Custom Backdrops and Wall Coverings Available Basic White Fabric Backdrop is \$85 per 8' section

# Backdrops

\$195 per 12' Section

Custom Backdrops and Wall Coverings Available Basic White Fabric Backdrop is \$85 per 8' section

12' long Fabric Hallway \$295 (includes 1 chandelier)

8' X 8' Boxwood or White Flower Wall Backdrop Starting at \$195