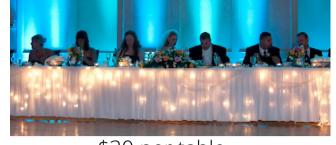

# Lighting & chandeliers

48' Edison Bulb Lights \$55 each

Table lighting (8' banquet or 72" round)

\$30 per table

<u>О</u>2

24" white wisteria chandelier