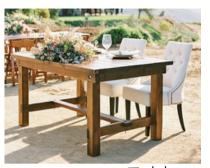

## Tables & Furniture

Metal Sweetheart Table \$65

Mini Farm Table \$65 each

#### Farm Table

8' X 42" \$145 plus delivery 2 for \$245

Iron Geometric Shelf 41.8" H x 54" W x 13.8" D \$95

White ladder shelf 72.5" H x 25.25" W \$45

90" Dark Green Corduroy couch \$145

\$55

Ivory Love Seat