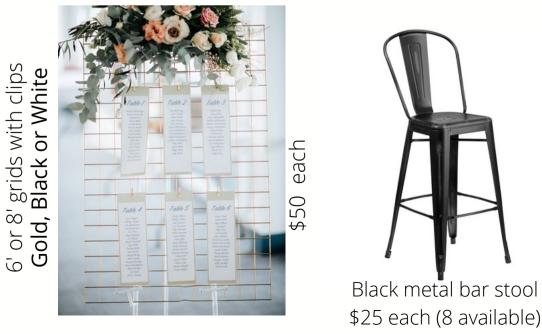

## Chairs & Grids

\$45 for the pair

\$50 for the pair

Round-back wooden chair \$45 for the pair

Black woven bar stool \$30 each

Black metal chair \$9 each (24 available)

Page 11