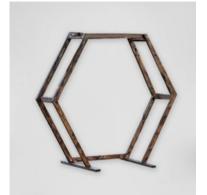

# Arches

(Fabric & Floral are extra)

Wooden Hexagon \$175

Wood \$145

Wood/Fabric \$125

Circle Arch \$105

Wooden garden arch \$115

Copper Pipe \$135