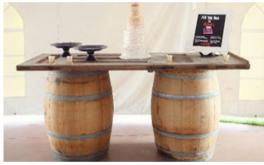

#### Farm Table

8' X 42" \$145 plus delivery 2 for \$245

Iron Geometric Shelf 41.8" H x 54" W x 13.8" D \$95

White ladder shelf 72.5" H x 25.25" W \$45

90" Dark Green Corduroy couch \$145

\$55

Ivory Love Seat