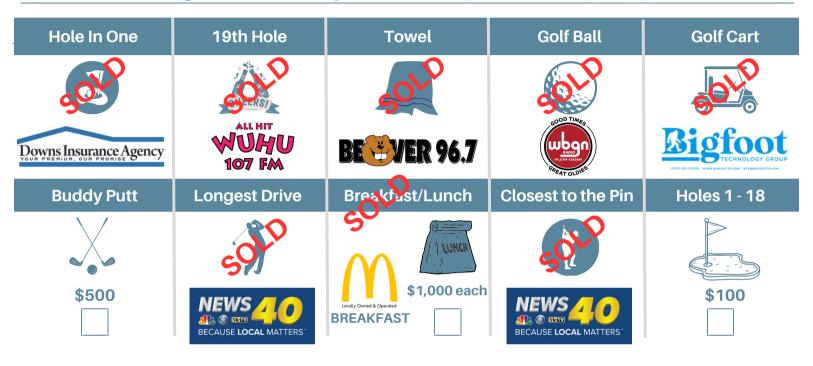

## WE BELIEVE THAT INCLUSION AND COMMUNITY SUPPORT ARE ESSENTIAL

Crosswinds Golf Course Location:

On Wilkinson Trace

Friday May 17th, registration at 7:00 AM & tee time is 8:00 AM Date & Time:

| Hole In One                                              | 19th Hole                 | Towel                                                                                                | Golf Ball                  | Golf Cart                                                                                                                                                                                                                                                                                                                                                                                                                                                                                                                                                                                                                                                                                                                                                                                                                                                                                                                                                                                                                                                                                                                                                                                                                                                                                                                                                                                                                                                                                                                                                                                                                                                                                                                                                                                                                                                                                                                                                                                                                                                                                                                      |
|----------------------------------------------------------|---------------------------|------------------------------------------------------------------------------------------------------|----------------------------|--------------------------------------------------------------------------------------------------------------------------------------------------------------------------------------------------------------------------------------------------------------------------------------------------------------------------------------------------------------------------------------------------------------------------------------------------------------------------------------------------------------------------------------------------------------------------------------------------------------------------------------------------------------------------------------------------------------------------------------------------------------------------------------------------------------------------------------------------------------------------------------------------------------------------------------------------------------------------------------------------------------------------------------------------------------------------------------------------------------------------------------------------------------------------------------------------------------------------------------------------------------------------------------------------------------------------------------------------------------------------------------------------------------------------------------------------------------------------------------------------------------------------------------------------------------------------------------------------------------------------------------------------------------------------------------------------------------------------------------------------------------------------------------------------------------------------------------------------------------------------------------------------------------------------------------------------------------------------------------------------------------------------------------------------------------------------------------------------------------------------------|
| 5010                                                     | CHEERSI                   | SOLD                                                                                                 | COLD                       | O O                                                                                                                                                                                                                                                                                                                                                                                                                                                                                                                                                                                                                                                                                                                                                                                                                                                                                                                                                                                                                                                                                                                                                                                                                                                                                                                                                                                                                                                                                                                                                                                                                                                                                                                                                                                                                                                                                                                                                                                                                                                                                                                            |
| Downs Insurance Agency                                   | ALL HIT<br>WUHU<br>107 FM | BEEVER 96.7                                                                                          | PASTINISADAM  OREAT OLDIES | Bigfoot  COTOL 421-0006 - WWW AND COTTOL COM - WEST AND COTTOL COTTOL COM - WEST AND COTTOL COM - WEST AND COTTOL COM - WEST AND COT |
| Buddy Putt                                               | Longest Drive             | Breakfast /Lunch                                                                                     | Closest to the Pin         | Holes 1-18                                                                                                                                                                                                                                                                                                                                                                                                                                                                                                                                                                                                                                                                                                                                                                                                                                                                                                                                                                                                                                                                                                                                                                                                                                                                                                                                                                                                                                                                                                                                                                                                                                                                                                                                                                                                                                                                                                                                                                                                                                                                                                                     |
|                                                          | 5010                      | [ which                                                                                              | SOLO                       |                                                                                                                                                                                                                                                                                                                                                                                                                                                                                                                                                                                                                                                                                                                                                                                                                                                                                                                                                                                                                                                                                                                                                                                                                                                                                                                                                                                                                                                                                                                                                                                                                                                                                                                                                                                                                                                                                                                                                                                                                                                                                                                                |
| \$500<br>Sponsor gets recognition<br>on the most popular | NEWS 40                   | \$1,000 each Sponsor will either provide breakfast or Lunch "in kind" or pay the sponsorship fee and | NEWS 40                    | \$100<br>Sponsor will receive an<br>advertisement at hole.                                                                                                                                                                                                                                                                                                                                                                                                                                                                                                                                                                                                                                                                                                                                                                                                                                                                                                                                                                                                                                                                                                                                                                                                                                                                                                                                                                                                                                                                                                                                                                                                                                                                                                                                                                                                                                                                                                                                                                                                                                                                     |

the committee will take care

of purchasing breakfast or

lunch for the day.

**BREAKFAST** 

BECAUSE LOCAL MATTERS

BECAUSE LOCAL MATTERS