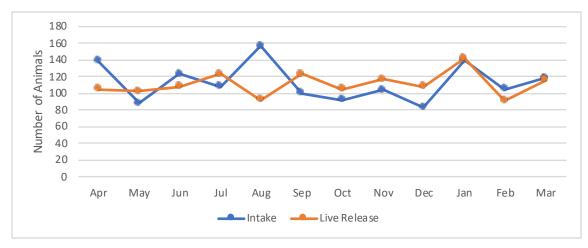

## Fancy Cats & Dogs Rescue Team 2024 Statistics (Cats)

|                               | Jan  | Feb | Mar | Apr | May | Jun | Jul | Aug | Sep | Oct | Nov | Dec | Total |
|-------------------------------|------|-----|-----|-----|-----|-----|-----|-----|-----|-----|-----|-----|-------|
| Intake                        | 139  | 105 | 118 |     |     |     |     |     |     |     |     |     | 362   |
| Stray                         | 15   | 5   | 3   |     |     |     |     |     |     |     |     |     | 23    |
| Surrendered by Owner          | 23   | 19  | 33  |     |     |     |     |     |     |     |     |     | 75    |
| Transferred In                | 101  | 81  | 82  |     |     |     |     |     |     |     |     |     | 264   |
| Live Release                  | 142  | 91  | 116 |     |     |     |     |     |     |     |     |     | 349   |
| Adopted                       | 141  | 90  | 116 |     |     |     |     |     |     |     |     |     | 347   |
| Returned to Owner             | 1    | 0   | 0   |     |     |     |     |     |     |     |     |     | 1     |
| Transferred Out               | 0    | 1   | 0   |     |     |     |     |     |     |     |     |     | 1     |
| Non-Live Outcomes             | 2    | 3   | 2   |     |     |     |     |     |     |     |     |     | 7     |
| Euthanasia/Died in Care       | 2    | 3   | 2   |     |     |     |     |     |     |     |     |     | 7     |
| Lost in Care                  | 0    | 0   | 0   |     |     |     |     |     |     |     |     |     | 0     |
|                               |      |     |     |     |     |     |     |     |     |     |     |     |       |
| Asomilar Live Release Rate    | 99%  | 97% | 98% |     |     |     |     |     |     |     |     |     | 98%   |
| = Live Release / All Outcomes | ;    |     |     |     |     |     |     |     |     |     |     |     |       |
| ASPCA Live Release Rate       | 102% | 87% | 98% |     |     |     |     |     |     |     |     |     | 96%   |
| = Live Release / Intakes      |      |     |     |     |     |     |     |     |     |     |     |     |       |

Definitions and other notes:

- 1. "Surrendered by Owner" includes both returned adoptions & owners surrendering animals from other sources.
- 2. "Transferred In" & "Transferred Out" refers to the transfer of animals from & to shelters/other rescues.
- 3. Any kittens or puppies born in FCDRT foster care are included under the "Transferred In" designation.
- 4. Fancy Cats & Dogs Rescue Team does not euthanize animals due to lack of space. Any designated euthanasias were performed due to medical reasons by a licensed veterinarian.