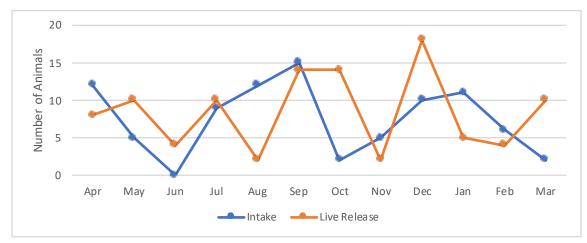

## Fancy Cats & Dogs Rescue Team 2024 Statistics (Dogs)

|                               | Jan  | Feb  | Mar  | Apr | May | Jun | Jul | Aug | Sep | Oct | Nov | Dec | Total |
|-------------------------------|------|------|------|-----|-----|-----|-----|-----|-----|-----|-----|-----|-------|
| Intake                        | 11   | 6    | 2    |     |     |     |     |     |     |     |     |     | 19    |
| Stray                         | 1    | 0    | 0    |     |     |     |     |     |     |     |     |     | 1     |
| Surrendered by Owner          | 0    | 1    | 0    |     |     |     |     |     |     |     |     |     | 1     |
| Transferred In                | 10   | 5    | 2    |     |     |     |     |     |     |     |     |     | 17    |
| Live Release                  | 5    | 4    | 10   |     |     |     |     |     |     |     |     |     | 19    |
| Adopted                       | 5    | 4    | 10   |     |     |     |     |     |     |     |     |     | 19    |
| Returned to Owner             | 0    | 0    | 0    |     |     |     |     |     |     |     |     |     | 0     |
| Transferred Out               | 0    | 0    | 0    |     |     |     |     |     |     |     |     |     | 0     |
|                               |      |      |      |     |     |     | 1   | T   |     |     |     | 1   |       |
| Non-Live Outcomes             | 0    | 0    | 0    |     |     |     |     |     |     |     |     |     | 0     |
| Euthanasia/Died in Care       | 0    | 0    | 0    |     |     |     |     |     |     |     |     |     | 0     |
| Lost in Care                  | 0    | 0    | 0    |     |     |     |     |     |     |     |     |     | 0     |
|                               |      |      |      |     |     |     |     |     |     |     |     |     |       |
| Asomilar Live Release Rate    | 100% | 100% | 100% |     |     |     |     |     |     |     |     |     | 100%  |
| = Live Release / All Outcomes |      |      |      |     |     |     |     |     |     |     |     |     |       |
| ASPCA Live Release Rate       | 45%  | 67%  | 500% |     |     |     |     |     |     |     |     |     | 100%  |
| = Live Release / Intakes      |      |      |      |     |     |     |     |     |     |     |     |     |       |

Definitions and other notes:

- 1. "Surrendered by Owner" includes both returned adoptions & owners surrendering animals from other sources.
- 2. "Transferred In" & "Transferred Out" refers to the transfer of animals from & to shelters/other rescues.
- 3. Any kittens or puppies born in FCDRT foster care are included under the "Transferred In" designation.
- 4. Fancy Cats & Dogs Rescue Team does not euthanize animals due to lack of space. Any designated euthanasias were performed due to medical reasons by a licensed veterinarian.