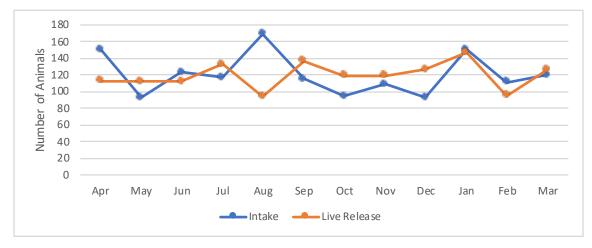

## Fancy Cats & Dogs Rescue Team 2024 Statistics (All Animals)

|                               | Jan | Feb | Mar  | Apr | May | Jun | Jul | Aug | Sep | Oct | Nov | Dec | Total |
|-------------------------------|-----|-----|------|-----|-----|-----|-----|-----|-----|-----|-----|-----|-------|
| Intake                        | 150 | 111 | 120  |     |     |     |     |     |     |     |     |     | 381   |
| Stray                         | 16  | 5   | 3    |     |     |     |     |     |     |     |     |     | 24    |
| Surrendered by Owner          | 23  | 20  | 33   |     |     |     |     |     |     |     |     |     | 76    |
| Transferred In                | 111 | 86  | 84   |     |     |     |     |     |     |     |     |     | 281   |
| Live Release                  | 147 | 95  | 126  |     |     |     |     |     |     |     |     |     | 368   |
| Adopted                       | 146 | 94  | 126  |     |     |     |     |     |     |     |     |     | 366   |
| Returned to Owner             | 1   | 0   | 0    |     |     |     |     |     |     |     |     |     | 1     |
| Transferred Out               | 0   | 1   | 0    |     |     |     |     |     |     |     |     |     | 1     |
| Non-Live Outcomes             | 2   | 3   | 2    |     |     |     |     |     |     |     |     |     | 7     |
| Euthanasia/Died in Care       | 2   | 3   | 2    |     |     |     |     |     |     |     |     |     | 7     |
| Lost in Care                  | 0   | 0   | 0    |     |     |     |     |     |     |     |     |     | 0     |
|                               |     |     |      |     |     |     |     |     |     |     |     |     |       |
| Asomilar Live Release Rate    | 99% | 97% | 98%  |     |     |     |     |     |     |     |     |     | 98%   |
| = Live Release / All Outcomes |     |     |      |     | -   |     | -   | -   |     |     |     | -   |       |
| ASPCA Live Release Rate       | 98% | 86% | 105% |     |     |     |     |     |     |     |     |     | 97%   |
| = Live Release / Intakes      |     |     |      |     |     |     |     |     |     |     |     |     |       |

Definitions and other notes:

- 1. "Surrendered by Owner" includes both returned adoptions & owners surrendering animals from other sources.
- 2. "Transferred In" & "Transferred Out" refers to the transfer of animals from & to shelters/other rescues.
- 3. Any kittens or puppies born in FCDRT foster care are included under the "Transferred In" designation.
- 4. Fancy Cats & Dogs Rescue Team does not euthanize animals due to lack of space. Any designated euthanasias were performed due to medical reasons by a licensed veterinarian.