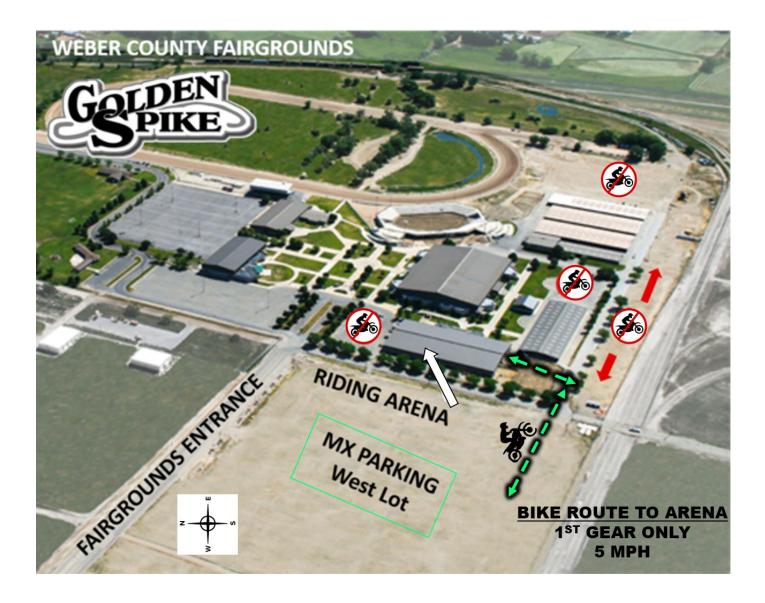

## **Important Note**

Please keep in mind there are other events going on at Weber County Fairgrounds during the Arenacross.

- Be aware that MX parking is located in the **West Lot only**.
- Bikes may go to and from the Riding Arena in first gear.

We appreciate your attention and respect for the Fairgrounds policies.