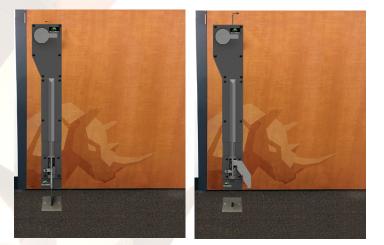

# RhinoWare LOCKDOWN SYSTEM

#### **BY CAMPUS SAFETY PRODUCTS**

The Only Solution Purpose-Built to Save Lives in an Active Shooter Situation.

The RhinoWare<sup>®</sup> Lockdown System locks down any room which can be made a safe room at a moment's notice in the event of an Active Shooter, Armed Intruder incident or when a possible violent situation could be happening. The simplicity of use, combined with high force resistance has made RhinoWare<sup>®</sup> the most popular security product in the marketplace.

## Differentiators

- Self-contained and activated instantly and intuitively with no training required
- One second disengagement for first responders/ onsite security from outside the room with high security dimpled RhinoWare<sup>®</sup> Key
- Highly effective on inward, outward, and freeswinging doors
- NFPA 3000 (PS) Compliant Meets all requirements outlined in Standard for an Active Shooter/Hostile Event Response (ASHER) Program
- Fire Code Compliant (NFPA 80) UL 10B, UL 10C, NFPA 252, and CAN/ULC S104 Certified on fire rated doors up to 90 minutes
- Life Safety Code Compliant (NFPA 101) With RhinoWare<sup>®</sup> engaged, unlatching the door from inside the room is accomplished with one single motion operation
- ADA Code Compliant RhinoWare<sup>®</sup> is operable without tight grasping, tight pinching, or twisting of the wrist. Means of engagement is located at or near the door handle, between 34 and 48 inches above the finished floor
- Optional RhinoWare<sup>®</sup> Connect, wireless notification of engagement/lockdown to any backend monitoring system