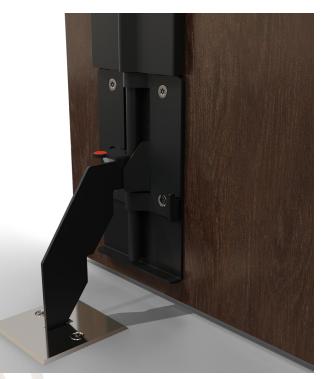

# RhinoWare LOCKDOWN SYSTEM

#### **BY CAMPUS SAFETY PRODUCTS**

The Only Solution Purpose-Built to Save Lives in an Active Shooter Situation.

The RhinoWare<sup>®</sup> Lockdown System locks down any room which can be made a safe room at a moment's notice in the event of an Active Shooter, Armed Intruder incident or when a possible violent situation could be happening. The simplicity of use, combined with high force resistance has made RhinoWare<sup>®</sup> the most popular security product in the marketplace.

## Differentiators

- Self-contained and activated instantly and intuitively with no training required
- One second disengagement for first responders/ onsite security from outside the room with high security dimpled RhinoWare<sup>®</sup> Key
- Highly effective on inward, outward, and freeswinging doors
- NFPA 3000 (PS) Compliant Meets all requirements outlined in Standard for an Active Shooter/Hostile Event Response (ASHER) Program
- Fire Code Compliant (NFPA 80) UL 10B, UL 10C, NFPA 252, and CAN/ULC S104 Certified on fire rated doors up to 90 minutes
- Life Safety Code Compliant (NFPA 101) With RhinoWare<sup>®</sup> engaged, unlatching the door from inside the room is accomplished with one single motion operation
- ADA Code Compliant RhinoWare<sup>®</sup> is operable without tight grasping, tight pinching, or twisting of the wrist. Means of engagement is located at or near the door handle, between 34 and 48 inches above the finished floor
- Optional RhinoWare<sup>®</sup> Connect, wireless notification of engagement/lockdown to any backend monitoring system