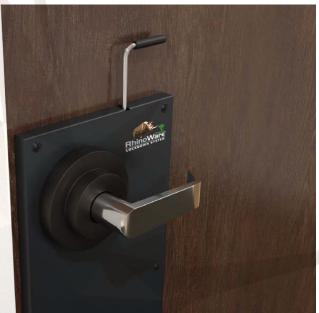

# RhinoWare LOCKDOWN SYSTEM

#### **BY CAMPUS SAFETY PRODUCTS**

The Only Solution Purpose-Built to Save Lives in an Active Shooter Situation.

The RhinoWare<sup>®</sup> Lockdown System locks down any room which can be made a safe room at a moment's notice in the event of an Active Shooter, Armed Intruder incident or when a possible violent situation could be happening. The simplicity of use, combined with high force resistance has made RhinoWare<sup>®</sup> the most popular security product in the marketplace.

## Differentiators

- Self-contained and activated instantly and intuitively with no training required
- One second disengagement for first responders/ onsite security from outside the room with high security dimpled RhinoWare<sup>®</sup> Key
- Highly effective on inward, outward, and freeswinging doors
- NFPA 3000 (PS) Compliant Meets all requirements outlined in Standard for an Active Shooter/Hostile Event Response (ASHER) Program
- Fire Code Compliant (NFPA 80) UL 10B, UL 10C, NFPA 252, and CAN/ULC S104 Certified on fire rated doors up to 90 minutes
- Life Safety Code Compliant (NFPA 101) With RhinoWare<sup>®</sup> engaged, unlatching the door from inside the room is accomplished with one single motion operation
- ADA Code Compliant RhinoWare<sup>®</sup> is operable without tight grasping, tight pinching, or twisting of the wrist. Means of engagement is located at or near the door handle, between 34 and 48 inches above the finished floor
- Optional RhinoWare<sup>®</sup> Connect, wireless notification of engagement/lockdown to any backend monitoring system