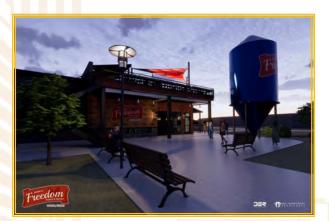

## Freedom Brewery & Pickleball Ranch Freedom Way

- A 4 acre parcel of property located behind the Florence Yall's stadium will be developed into a
  12,000 square foot indoor/outdoor brewery, brew pub & taproom and will be joined by a six
  court pickleball facility.
- The brewery and taproom will feature a brew pub style restaurant while offering rooftop views into Thomas More Stadium and the adjoining pickleball facility.
- A finished lower-level patio will offer a year-round outdoor entertainment space, prime viewing
  of the pickleball facility and an outdoor concert stage for live entertainment.
- Ground-breaking to take place in May of 2023.