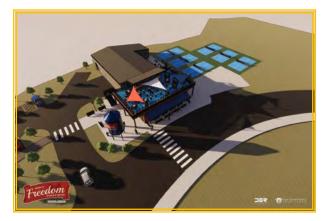

## Freedom Brewery & Pickleball Ranch Freedom Way

- A 4 acre parcel of property located behind the Florence Yall's stadium will be developed into a
  12,000 square foot indoor/outdoor brewery, brew pub & taproom and will be joined by a six
  court pickleball facility.
- The brewery and taproom will feature a brew pub style restaurant while offering rooftop views into Thomas More Stadium and the adjoining pickleball facility.
- A finished lower-level patio will offer a year-round outdoor entertainment space, prime viewing
  of the pickleball facility and an outdoor concert stage for live entertainment.
- Ground-breaking to take place in May of 2023.