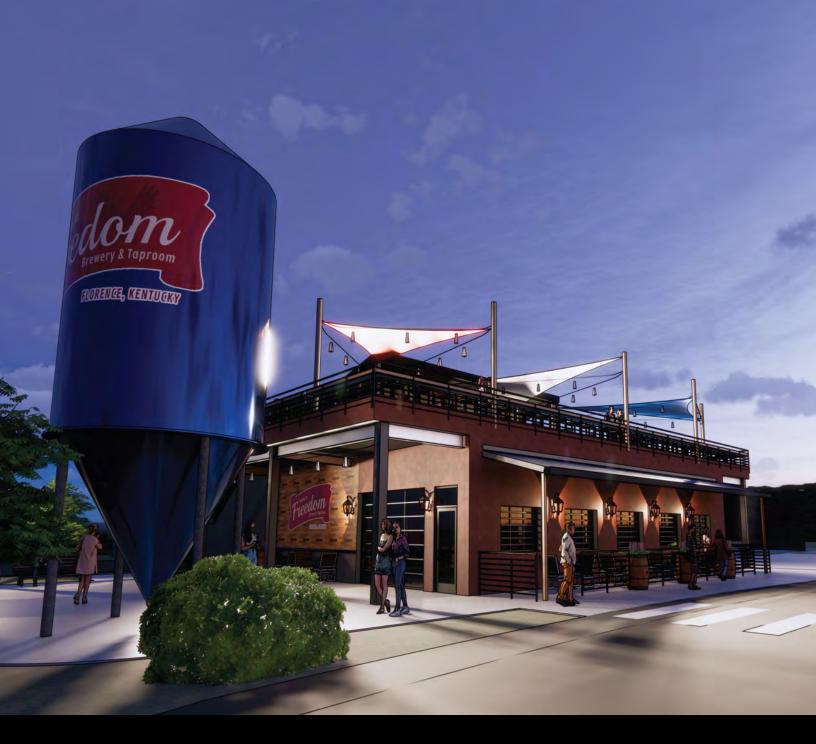

## Freedom Brewery & Pickleball Ranch Freedom Way

- A 4 acre parcel of property located behind the Florence Yall's stadium will be developed into a
  12,000 square foot indoor/outdoor brewery, brew pub & taproom and will be joined by a six
  court pickleball facility.
- The brewery and taproom will feature a brew pub style restaurant while offering rooftop views into Thomas More Stadium and the adjoining pickleball facility.
- A finished lower-level patio will offer a year-round outdoor entertainment space, prime viewing
  of the pickleball facility and an outdoor concert stage for live entertainment.
- Ground-breaking to take place in May of 2023.