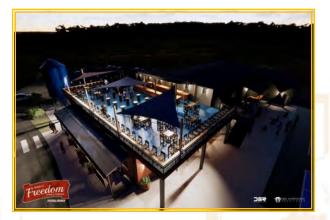

## Freedom Brewery & Pickleball Ranch Freedom Way

- A 4 acre parcel of property located behind the Florence Yall's stadium will be developed into a
  12,000 square foot indoor/outdoor brewery, brew pub & taproom and will be joined by a six
  court pickleball facility.
- The brewery and taproom will feature a brew pub style restaurant while offering rooftop views into Thomas More Stadium and the adjoining pickleball facility.
- A finished lower-level patio will offer a year-round outdoor entertainment space, prime viewing
  of the pickleball facility and an outdoor concert stage for live entertainment.
- Ground-breaking to take place in May of 2023.