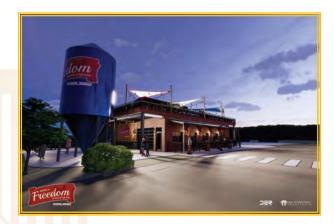

## Freedom Brewery & Pickleball Ranch Freedom Way

- A 4 acre parcel of property located behind the Florence Yall's stadium will be developed into a
  12,000 square foot indoor/outdoor brewery, brew pub & taproom and will be joined by a six
  court pickleball facility.
- The brewery and taproom will feature a brew pub style restaurant while offering rooftop views into Thomas More Stadium and the adjoining pickleball facility.
- A finished lower-level patio will offer a year-round outdoor entertainment space, prime viewing
  of the pickleball facility and an outdoor concert stage for live entertainment.
- Ground-breaking to take place in May of 2023.