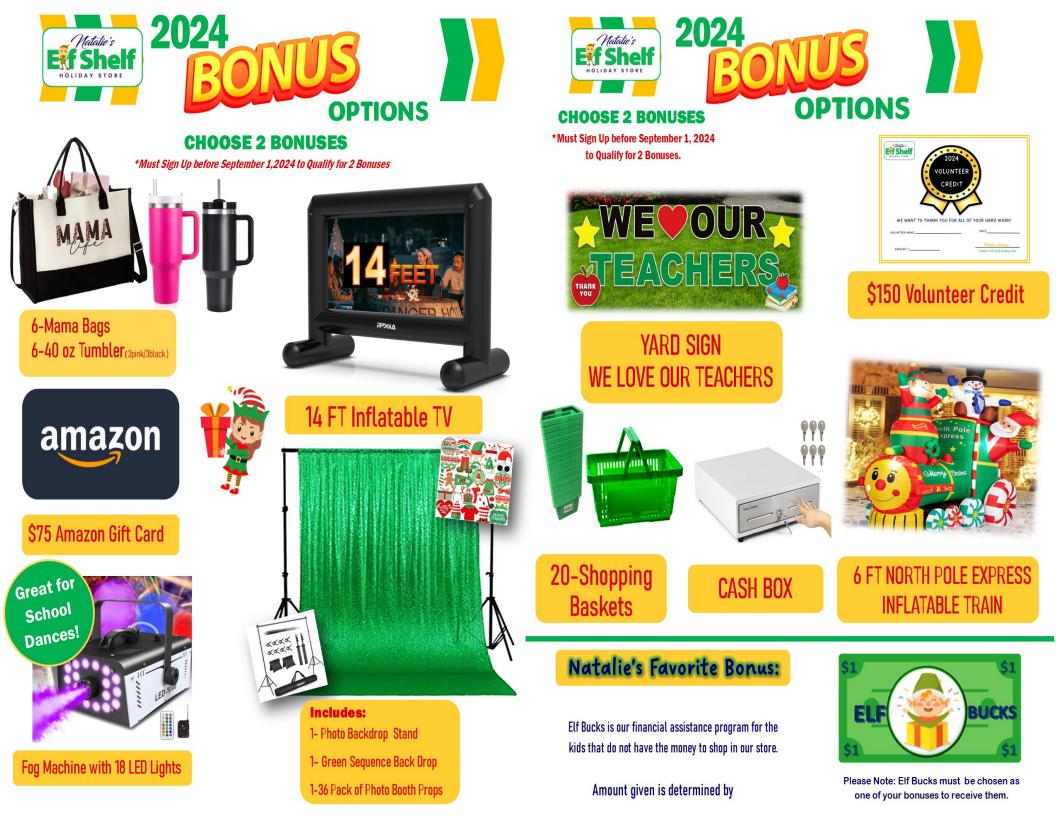

#### SIGN UP BEFORE SEPTEMBER 1,2024 AND RECEIVE 2 BONUSES.

Your school can either choose the rewards points below for 2024 or choose 2 bonuses for signing up early!

\*98% of our schools choose 2 bonuses!

580-399-4177