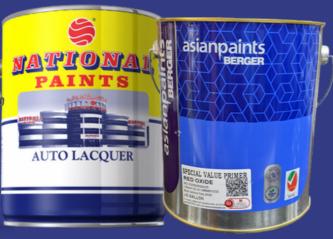

# **BERGER & NATIONAL PAINTS**

**PRIMER COATING** (RED & GREY OXIDE)/ **EPOXY GUARD COATING** (FLOOR & STEEL)

THINNERS/ CLEAR COAT/ **HARDENERS & PAINT REMOVERS** 