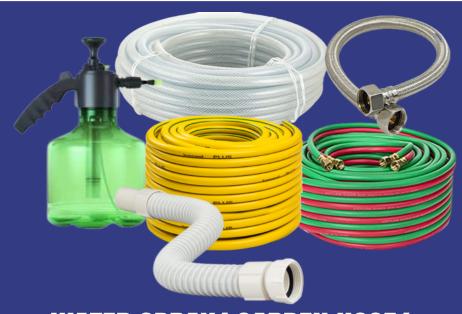

# **KITCHEN & BATHROOM**

WATER SPRAY/ GARDEN HOSE/ WATER & TWIN HOSE PIPE

FLOOR DRAIN TAP/ HOSE COCK

ANGLE VALVE / SHOWER MIXER

SHOWER SPRAY (SHATTAF)

HAND SHOWER SET/ TOP SHOWER

**HOSE CLIPS** 

WATER PUMP/ WATER TRAP