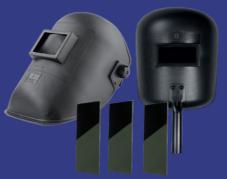

# **WELDING**

**GOLDEN BRIDGE** 

KISWEL WELDING
(6013/7018/MS & ALUMINIUM
MIG/SS & CASTED IRON)

TECHWELD MS & ALUMINIUM MIG ROLLS

ESAB WELDING ROD & MIG WIRE

WELDING HOLDER/TWIN HOSE/ CUTTING ATTACHMENT

WELDING FACE SHIELD/HELMET/ GLASS FOR HELMETS