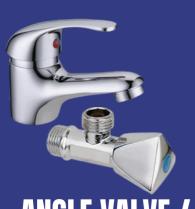

# **KITCHEN & BATHROOM**

WATER SPRAY/ GARDEN HOSE/ WATER & TWIN HOSE PIPE

FLOOR DRAIN TAP/ HOSE COCK

ANGLE VALVE / SHOWER MIXER

SHOWER SPRAY (SHATTAF)

HAND SHOWER SET/ TOP SHOWER

**HOSE CLIPS** 

WATER PUMP/ WATER TRAP