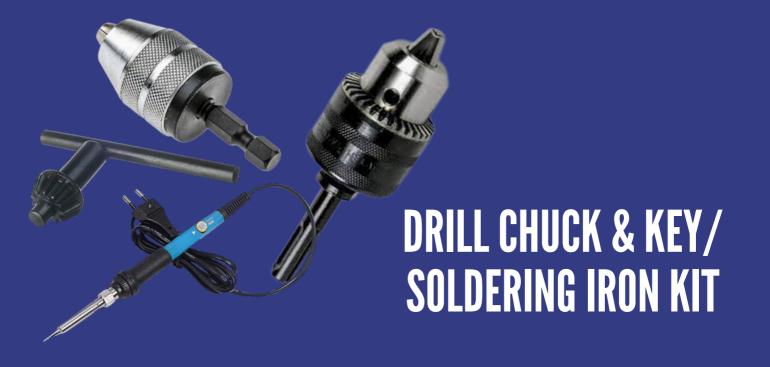

#### **DOOR & GATES**

**BRUSH** 

LOCKS/HANDLES & KNOBS

**DOOR LOCKS** 

HOLE SAW (TCT/BI/MARBLE)