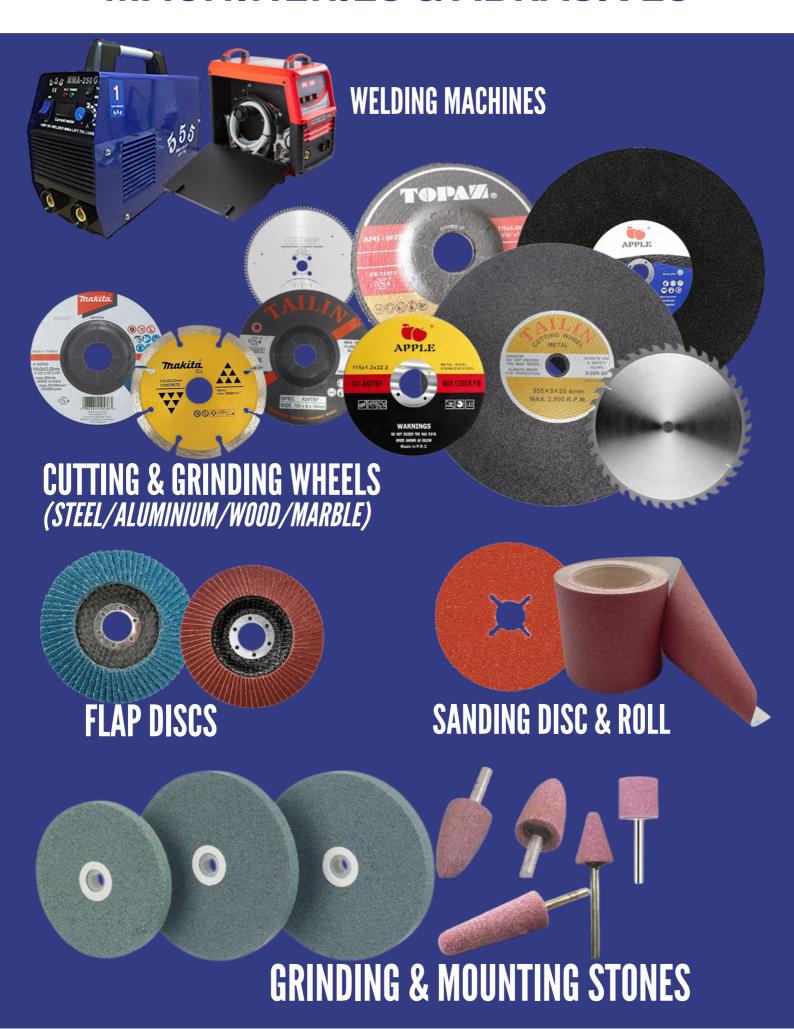

# **WELDING**

**GOLDEN BRIDGE** 

KISWEL WELDING
(6013/7018/MS & ALUMINIUM
MIG/SS & CASTED IRON)

TECHWELD MS & ALUMINIUM MIG ROLLS

ESAB WELDING ROD & MIG WIRE

WELDING HOLDER/TWIN HOSE/ CUTTING ATTACHMENT

WELDING FACE SHIELD/HELMET/ GLASS FOR HELMETS

WELDING MACHINES & CABLE

**WELDING GOGGLES** 

CABLE CONNECTORS/ CUTTING TIPS (OXYGEN/ACETYLENE)

REGULATORS (OXYGEN/ACETYLENE/ARGON)