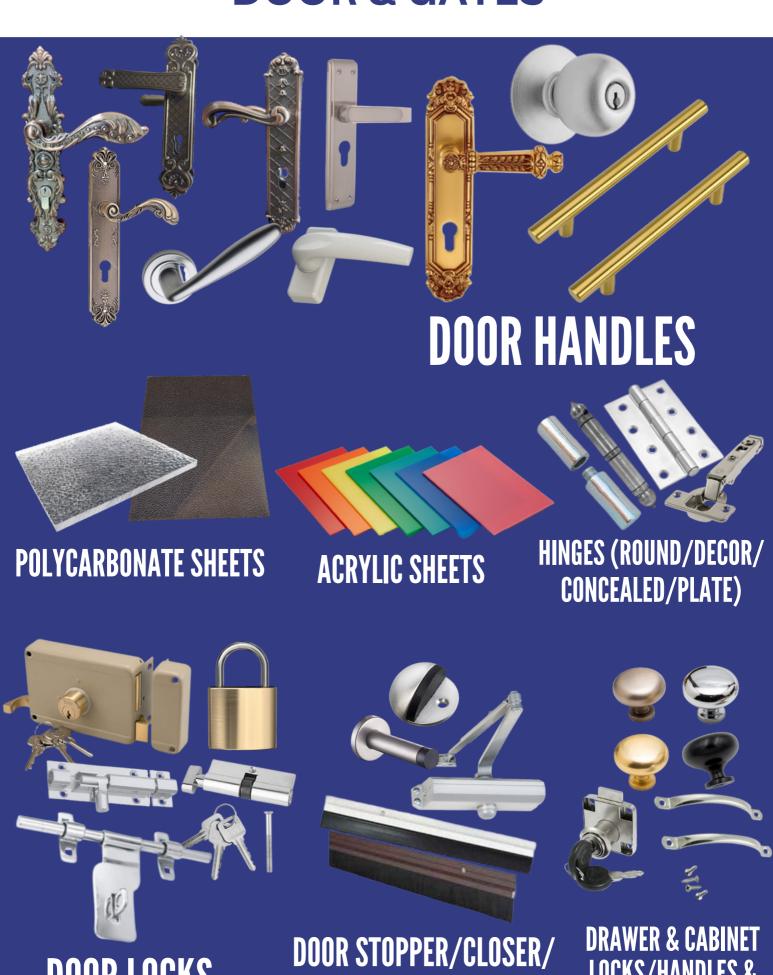

#### **DOOR & GATES**

**BRUSH** 

LOCKS/HANDLES & KNOBS

**DOOR LOCKS** 

HOLE SAW (TCT/BI/MARBLE)