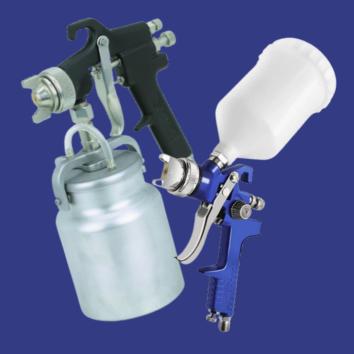

# RUST REMOVING LUBRICANTS

ANTI-SPATTER SPRAY/ ZINC SPRAY/
MULTI-METAL CLEANER & PROTECTIVE
SPRAY AND SOAP

SPRAY PAINTS
(VARIOUS COLORS)

**PAINT GUNS** 

GLUE STICKS & GUNS/ WASHER GUNS

METALLIC PAINTS (GOLD & COPPER)