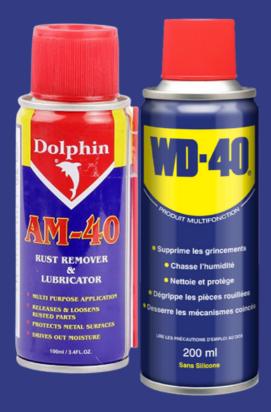

# RUST REMOVING LUBRICANTS

ANTI-SPATTER SPRAY/ ZINC SPRAY/
MULTI-METAL CLEANER & PROTECTIVE
SPRAY AND SOAP

SPRAY PAINTS
(VARIOUS COLORS)

**PAINT GUNS** 

GLUE STICKS & GUNS/ WASHER GUNS

METALLIC PAINTS (GOLD & COPPER)