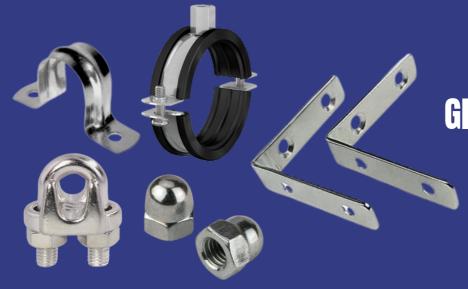

#### **FITTINGS & FASTENERS**

GI TURNBUCKLE/ S HOOK BOLT / U BOLT/ SPRING WASHER/ SNAP HOOK/ FLAG POLE PULLEY

GI CLAMPS/ WIRE ROPE
CLIP/ DOME NUT/
ANGLE BRACKETS

BRASS FITTINGS/ PLASTIC CAPS