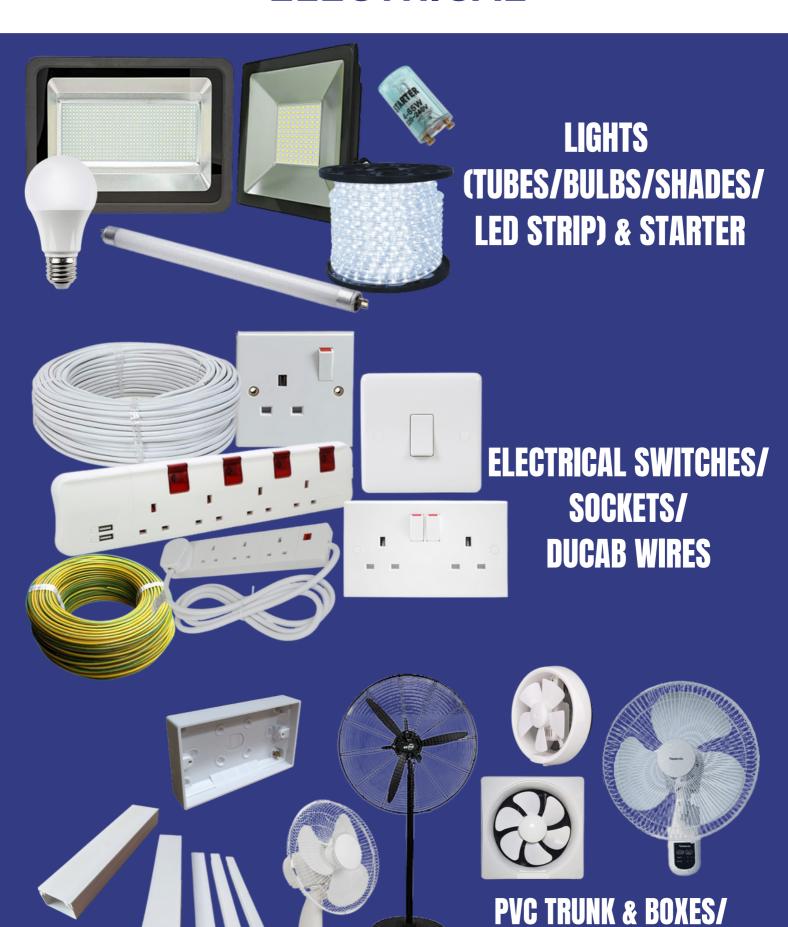

TI-SPATTER SPRAY/ ZINC SPRAY/
MULTI-METAL CLEANER & PROTECTIVE
SPRAY AND SOAP



SPRAY PAINTS
(VARIOUS COLORS)



**PAINT GUNS** 



GLUE STICKS & GUNS/ WASHER GUNS



METALLIC PAINTS (GOLD & COPPER)



PAINT & CEMENT BRUSH/ ROLLER HANDLES



ROLLER REFILLS (PAINT/OIL/SPONGE)



#### **FITTINGS & FASTENERS**



#### **FITTINGS & FASTENERS**



GI TURNBUCKLE/ S HOOK BOLT / U BOLT/ SPRING WASHER/ SNAP HOOK/ FLAG POLE PULLEY



GI CLAMPS/ WIRE ROPE
CLIP/ DOME NUT/
ANGLE BRACKETS



BRASS FITTINGS/ PLASTIC CAPS

# **KITCHEN & BATHROOM**



WATER SPRAY/ GARDEN HOSE/ WATER & TWIN HOSE PIPE



FLOOR DRAIN TAP/ HOSE COCK



ANGLE VALVE / SHOWER MIXER



SHOWER SPRAY (SHATTAF)



HAND SHOWER SET/ TOP SHOWER



**HOSE CLIPS** 



WATER PUMP/ WATER TRAP



WATER FILTER CARTRIDGES

## **ELECTRICAL**



FANS

(COOLING & VENTILATION)



available at amazon