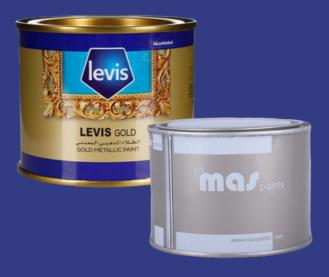

# RUST REMOVING LUBRICANTS

ANTI-SPATTER SPRAY/ ZINC SPRAY/
MULTI-METAL CLEANER & PROTECTIVE
SPRAY AND SOAP

SPRAY PAINTS
(VARIOUS COLORS)

**PAINT GUNS** 

GLUE STICKS & GUNS/ WASHER GUNS

METALLIC PAINTS (GOLD & COPPER)