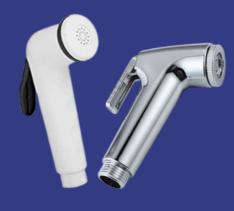

# **KITCHEN & BATHROOM**

WATER SPRAY/ GARDEN HOSE/ WATER & TWIN HOSE PIPE

FLOOR DRAIN TAP/ HOSE COCK

ANGLE VALVE / SHOWER MIXER

SHOWER SPRAY (SHATTAF)

HAND SHOWER SET/ TOP SHOWER

**HOSE CLIPS** 

WATER PUMP/ WATER TRAP