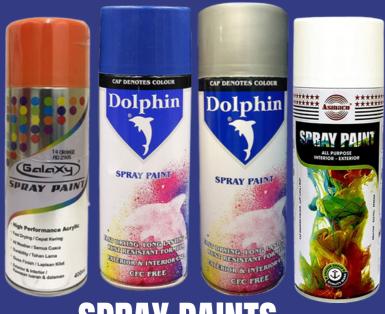

# RUST REMOVING LUBRICANTS

ANTI-SPATTER SPRAY/ ZINC SPRAY/
MULTI-METAL CLEANER & PROTECTIVE
SPRAY AND SOAP

SPRAY PAINTS
(VARIOUS COLORS)

**PAINT GUNS** 

GLUE STICKS & GUNS/ WASHER GUNS

METALLIC PAINTS (GOLD & COPPER)