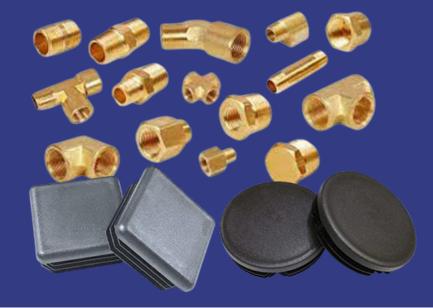

#### **FITTINGS & FASTENERS**

GI TURNBUCKLE/ S HOOK BOLT / U BOLT/ SPRING WASHER/ SNAP HOOK/ FLAG POLE PULLEY

GI CLAMPS/ WIRE ROPE
CLIP/ DOME NUT/
ANGLE BRACKETS

BRASS FITTINGS/ PLASTIC CAPS