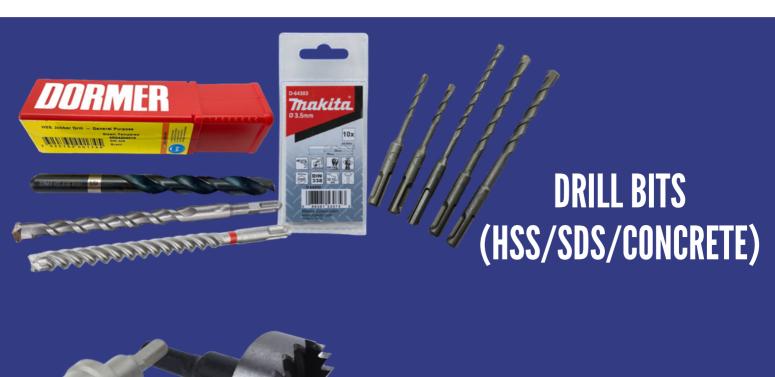

#### **DOOR & GATES**

**BRUSH** 

LOCKS/HANDLES & KNOBS

**DOOR LOCKS** 

HOLE SAW (TCT/BI/MARBLE)