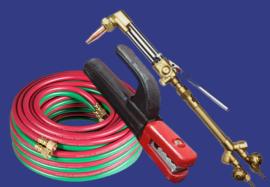

# **WELDING**

**GOLDEN BRIDGE** 

KISWEL WELDING
(6013/7018/MS & ALUMINIUM
MIG/SS & CASTED IRON)

TECHWELD MS & ALUMINIUM MIG ROLLS

ESAB WELDING ROD & MIG WIRE

WELDING HOLDER/TWIN HOSE/ CUTTING ATTACHMENT

WELDING FACE SHIELD/HELMET/ GLASS FOR HELMETS

WELDING MACHINES & CABLE

**WELDING GOGGLES** 

CABLE CONNECTORS/ CUTTING TIPS (OXYGEN/ACETYLENE)

REGULATORS (OXYGEN/ACETYLENE/ARGON)