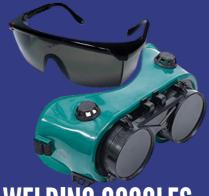

WELDING MACHINES & CABLE

**WELDING GOGGLES** 

CABLE CONNECTORS/ CUTTING TIPS (OXYGEN/ACETYLENE)

REGULATORS (OXYGEN/ACETYLENE/ARGON)