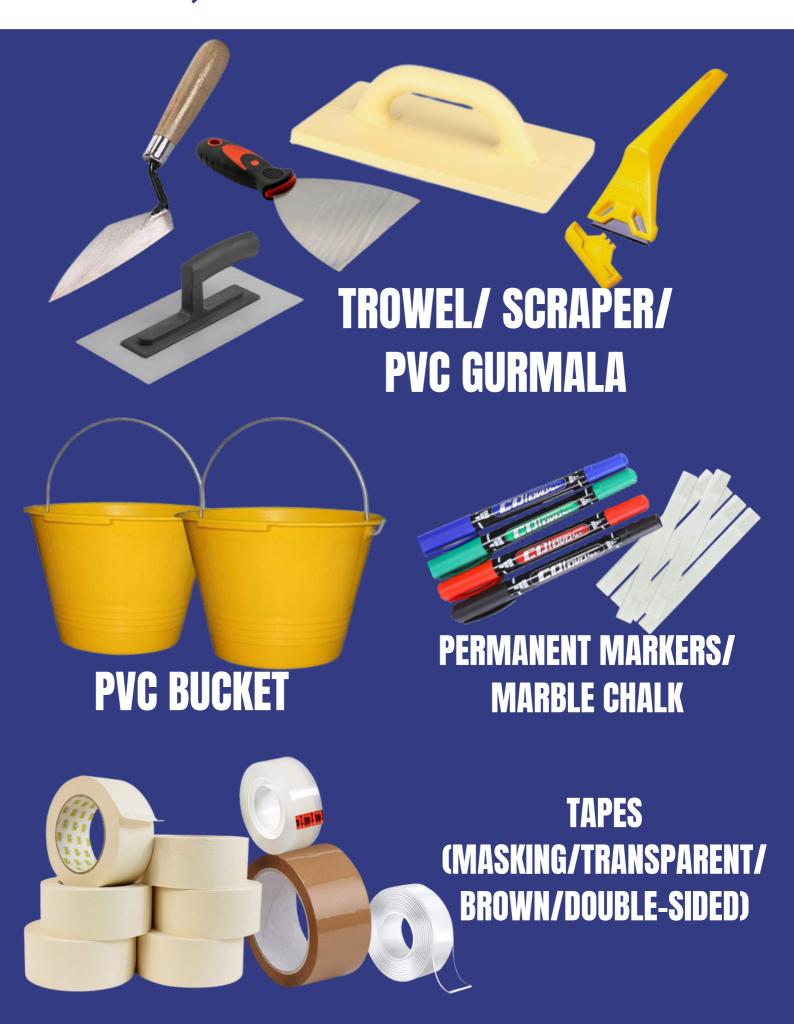

#### **ADHESIVES**

# **PVC GLUE**

**EPOXY / SYNTHETIC ADHESIVE/ SUPER GLUE & GASKET SHELLAC** 

**SILICON SEALANTS & GUNS** 

**PU FOAM** 

CABLE TIES (NYLON/SS) & WRAPPING ROLL