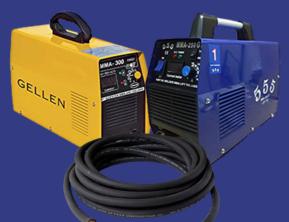

WELDING MACHINES & CABLE

**WELDING GOGGLES** 

CABLE CONNECTORS/ CUTTING TIPS (OXYGEN/ACETYLENE)

REGULATORS (OXYGEN/ACETYLENE/ARGON)