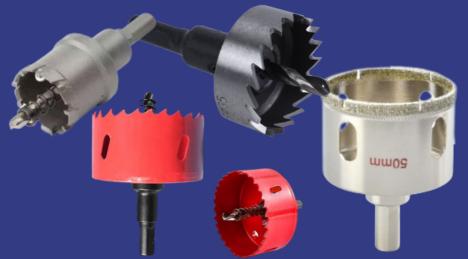

#### **DOOR & GATES**

**BRUSH** 

LOCKS/HANDLES & KNOBS

**DOOR LOCKS** 

HOLE SAW (TCT/BI/MARBLE)