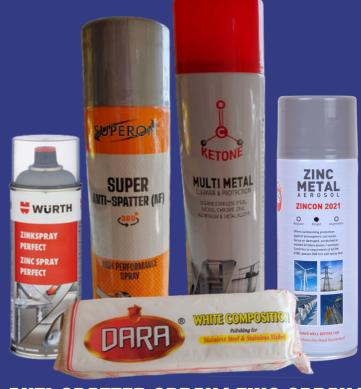

# RUST REMOVING LUBRICANTS

ANTI-SPATTER SPRAY/ ZINC SPRAY/
MULTI-METAL CLEANER & PROTECTIVE
SPRAY AND SOAP

SPRAY PAINTS
(VARIOUS COLORS)

**PAINT GUNS** 

GLUE STICKS & GUNS/ WASHER GUNS

METALLIC PAINTS (GOLD & COPPER)