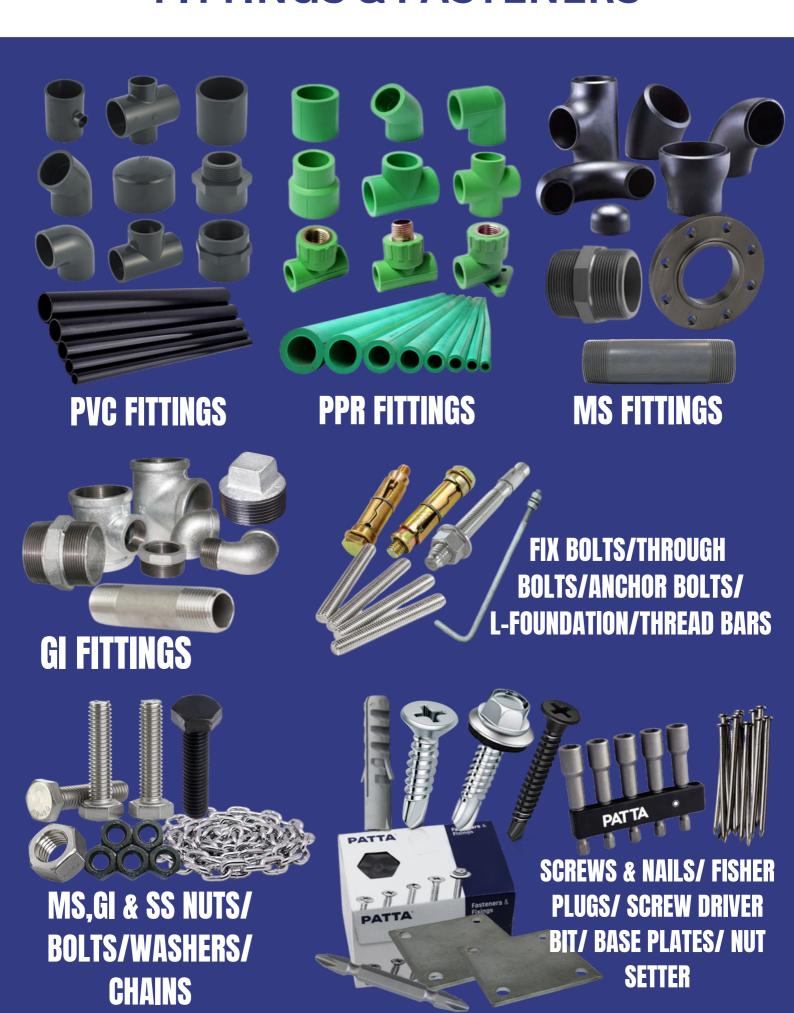

#### **FITTINGS & FASTENERS**

#### **FITTINGS & FASTENERS**

GI TURNBUCKLE/ S HOOK BOLT / U BOLT/ SPRING WASHER/ SNAP HOOK/ FLAG POLE PULLEY

GI CLAMPS/ WIRE ROPE
CLIP/ DOME NUT/
ANGLE BRACKETS

BRASS FITTINGS/ PLASTIC CAPS