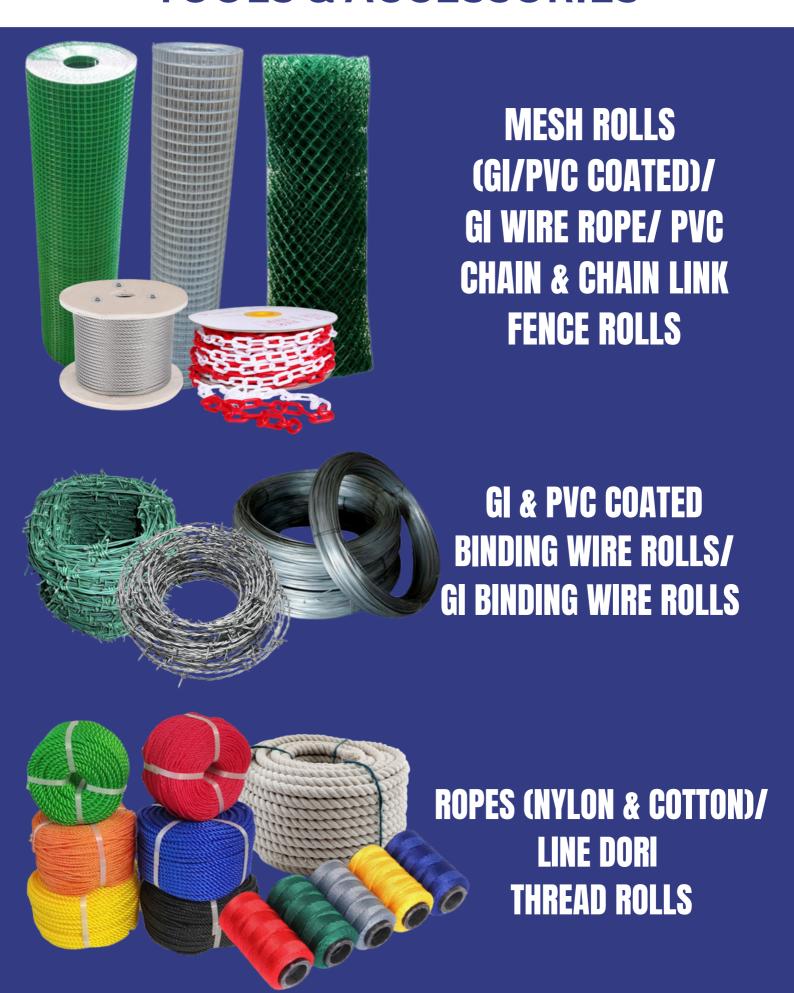

#### **FITTINGS & FASTENERS**

GI TURNBUCKLE/ S HOOK BOLT / U BOLT/ SPRING WASHER/ SNAP HOOK/ FLAG POLE PULLEY

GI CLAMPS/ WIRE ROPE
CLIP/ DOME NUT/
ANGLE BRACKETS

BRASS FITTINGS/ PLASTIC CAPS