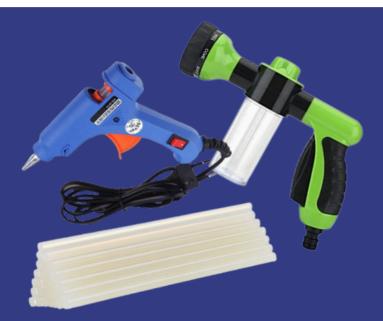

# RUST REMOVING LUBRICANTS

ANTI-SPATTER SPRAY/ ZINC SPRAY/
MULTI-METAL CLEANER & PROTECTIVE
SPRAY AND SOAP

SPRAY PAINTS
(VARIOUS COLORS)

**PAINT GUNS** 

GLUE STICKS & GUNS/ WASHER GUNS

METALLIC PAINTS (GOLD & COPPER)