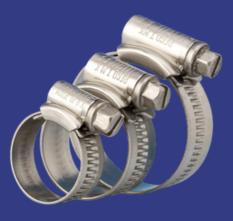

# **KITCHEN & BATHROOM**

WATER SPRAY/ GARDEN HOSE/ WATER & TWIN HOSE PIPE

FLOOR DRAIN TAP/ HOSE COCK

ANGLE VALVE / SHOWER MIXER

SHOWER SPRAY (SHATTAF)

HAND SHOWER SET/ TOP SHOWER

**HOSE CLIPS** 

WATER PUMP/ WATER TRAP