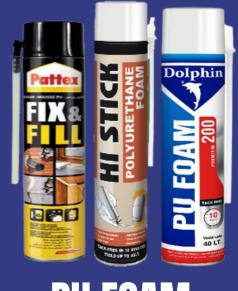

#### **ADHESIVES**

# **PVC GLUE**

**EPOXY / SYNTHETIC ADHESIVE/ SUPER GLUE & GASKET SHELLAC** 

**SILICON SEALANTS & GUNS** 

**PU FOAM** 

CABLE TIES (NYLON/SS) & WRAPPING ROLL