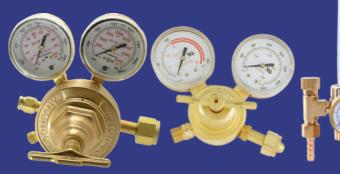

WELDING MACHINES & CABLE

**WELDING GOGGLES** 

CABLE CONNECTORS/ CUTTING TIPS (OXYGEN/ACETYLENE)

REGULATORS (OXYGEN/ACETYLENE/ARGON)