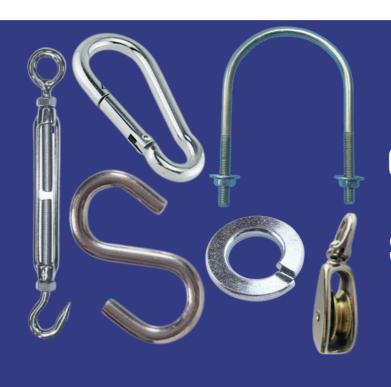

#### **FITTINGS & FASTENERS**

GI TURNBUCKLE/ S HOOK BOLT / U BOLT/ SPRING WASHER/ SNAP HOOK/ FLAG POLE PULLEY

GI CLAMPS/ WIRE ROPE
CLIP/ DOME NUT/
ANGLE BRACKETS

BRASS FITTINGS/ PLASTIC CAPS