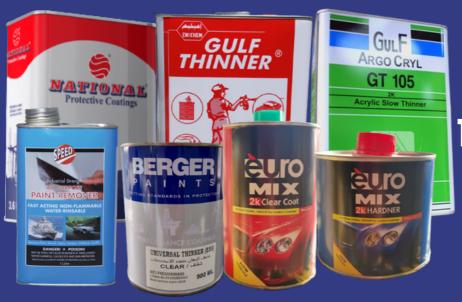

# **BERGER & NATIONAL PAINTS**

**PRIMER COATING** (RED & GREY OXIDE)/ **EPOXY GUARD COATING** (FLOOR & STEEL)

THINNERS/ CLEAR COAT/ **HARDENERS & PAINT REMOVERS** 