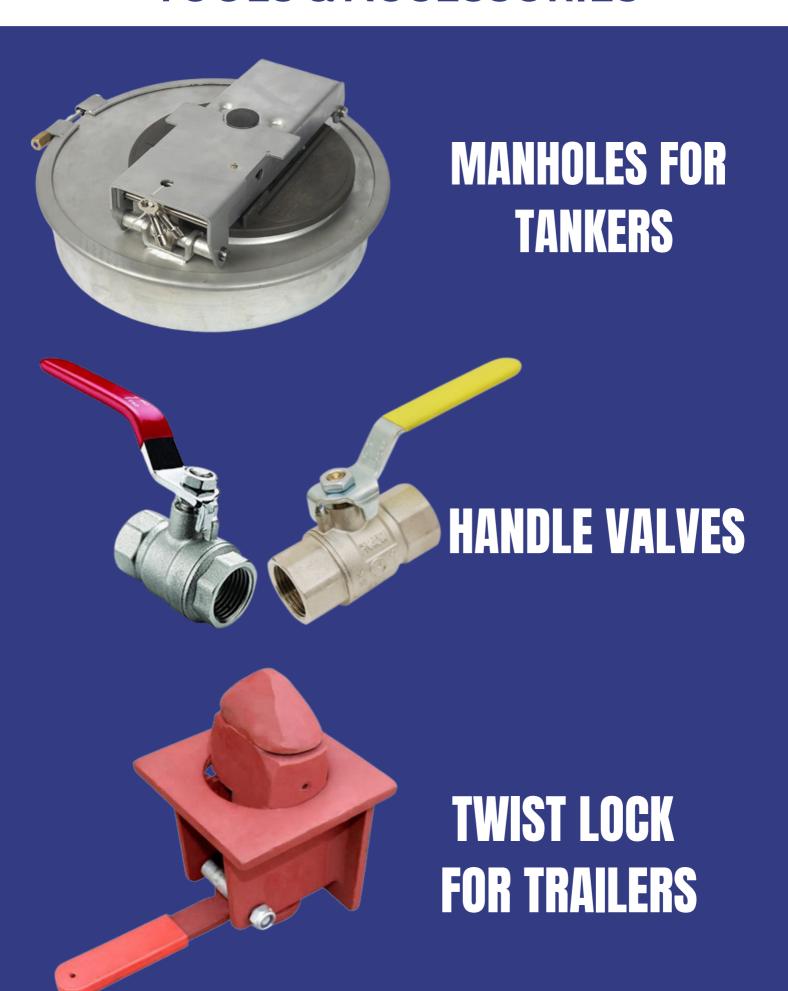

#### **FITTINGS & FASTENERS**

GI TURNBUCKLE/ S HOOK BOLT / U BOLT/ SPRING WASHER/ SNAP HOOK/ FLAG POLE PULLEY

GI CLAMPS/ WIRE ROPE
CLIP/ DOME NUT/
ANGLE BRACKETS

BRASS FITTINGS/ PLASTIC CAPS