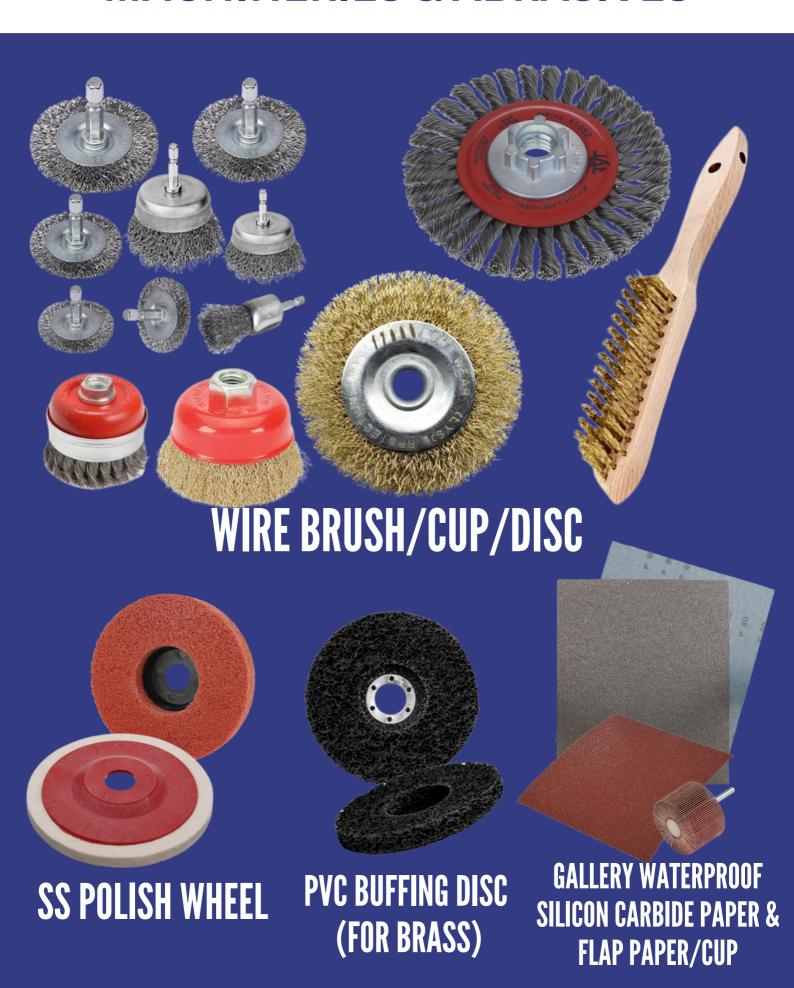

# **WELDING**

**GOLDEN BRIDGE** 

KISWEL WELDING
(6013/7018/MS & ALUMINIUM
MIG/SS & CASTED IRON)

TECHWELD MS & ALUMINIUM MIG ROLLS

ESAB WELDING ROD & MIG WIRE

WELDING HOLDER/TWIN HOSE/ CUTTING ATTACHMENT

WELDING FACE SHIELD/HELMET/ GLASS FOR HELMETS

WELDING MACHINES & CABLE

**WELDING GOGGLES** 

CABLE CONNECTORS/ CUTTING TIPS (OXYGEN/ACETYLENE)

REGULATORS (OXYGEN/ACETYLENE/ARGON)