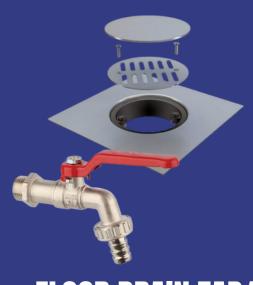

# **KITCHEN & BATHROOM**

WATER SPRAY/ GARDEN HOSE/ WATER & TWIN HOSE PIPE

FLOOR DRAIN TAP/ HOSE COCK

ANGLE VALVE / SHOWER MIXER

SHOWER SPRAY (SHATTAF)

HAND SHOWER SET/ TOP SHOWER

**HOSE CLIPS** 

WATER PUMP/ WATER TRAP