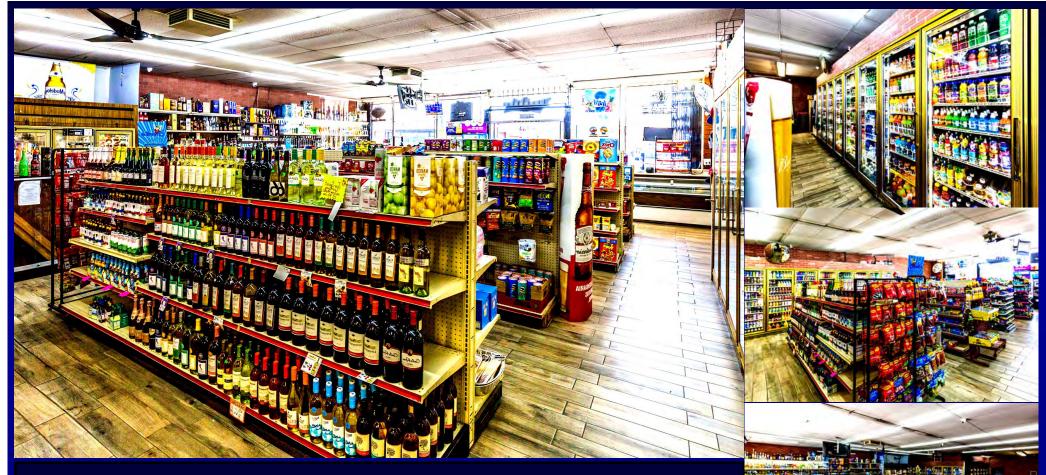

## **LIQUOR STORE and Jr MARKET - Great Location, near major intersection**

### **BUSINESS DESCRIPTION AND HIGHLIGHTS**

- Great location near hi-traffic major signalized intersection
- Located in Community Shopping Center adjacent to an Express Car Wash
- 2,700 SF Large space to add additional sales items and services
- Great potential to increase sales by adding water filling station
- Be your own Boss, own and operate the liquor store
- Liquor license and training included in the sale

## **LIQUOR STORE and Jr MARKET - Great Location**

Price: \$218,000

Building Size: 2,700 SF

Rent: \$3,400 + CAM

Call now for details Bashir Tariq 951-269-3000

**LIQUOR STORE and Jr MARKET - Great Location, near major intersection** 