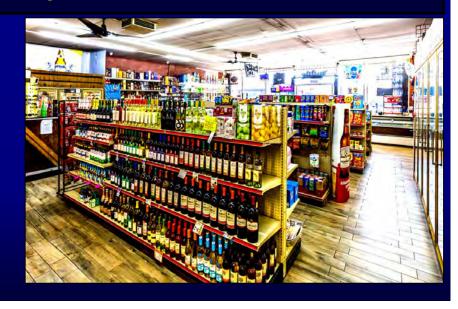

## **LIQUOR STORE and Jr MARKET - Great Location, near major intersection**

### **BUSINESS DESCRIPTION AND HIGHLIGHTS**

- Great location near hi-traffic major signalized intersection
- Located in Community Shopping Center adjacent to an Express Car Wash
- 2,700 SF Large space to add additional sales items and services
- Great potential to increase sales by adding water filling station
- Be your own Boss, own and operate the liquor store
- Liquor license and training included in the sale

## **LIQUOR STORE and Jr MARKET - Great Location**

Price: \$218,000

Building Size: 2,700 SF

Rent: \$3,400 + CAM

Call now for details Bashir Tariq 951-269-3000

**LIQUOR STORE and Jr MARKET - Great Location, near major intersection** 