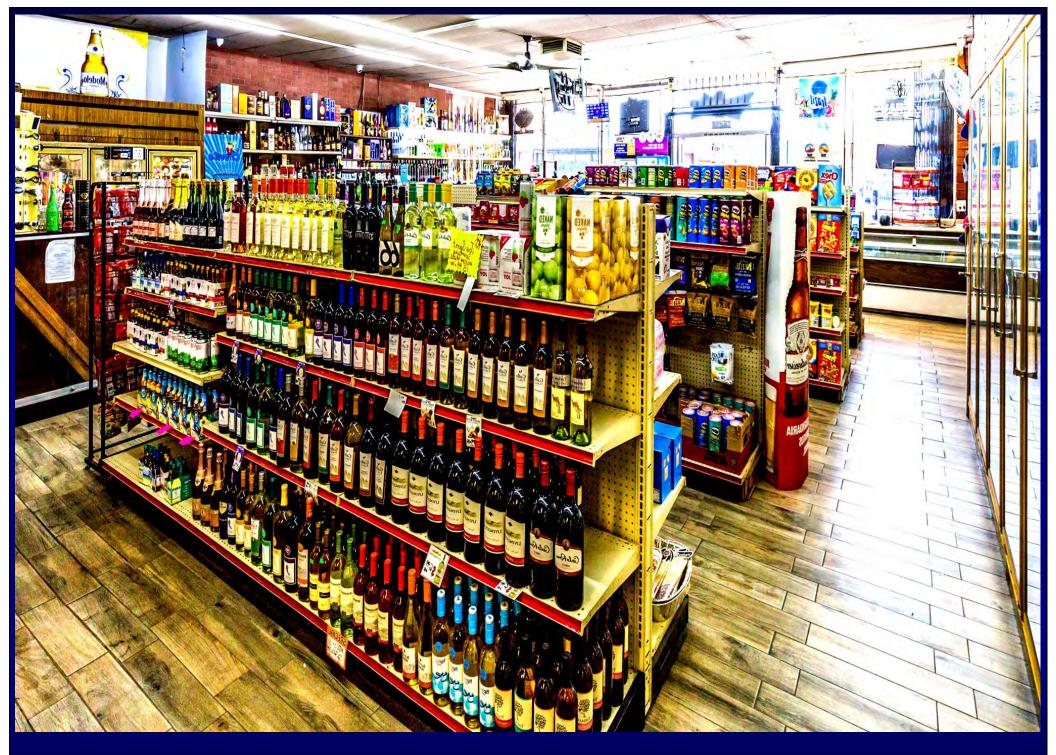

## **LIQUOR STORE and Jr MARKET - Great Location, near major intersection**

### **BUSINESS DESCRIPTION AND HIGHLIGHTS**

- Great location near hi-traffic major signalized intersection
- Located in Community Shopping Center adjacent to an Express Car Wash
- 2,700 SF Large space to add additional sales items and services
- Great potential to increase sales by adding water filling station
- Be your own Boss, own and operate the liquor store
- Liquor license and training included in the sale

## **LIQUOR STORE and Jr MARKET - Great Location**

Price: \$218,000

Building Size: 2,700 SF

Rent: \$3,400 + CAM

Call now for details Bashir Tariq 951-269-3000

**LIQUOR STORE and Jr MARKET - Great Location, near major intersection** 