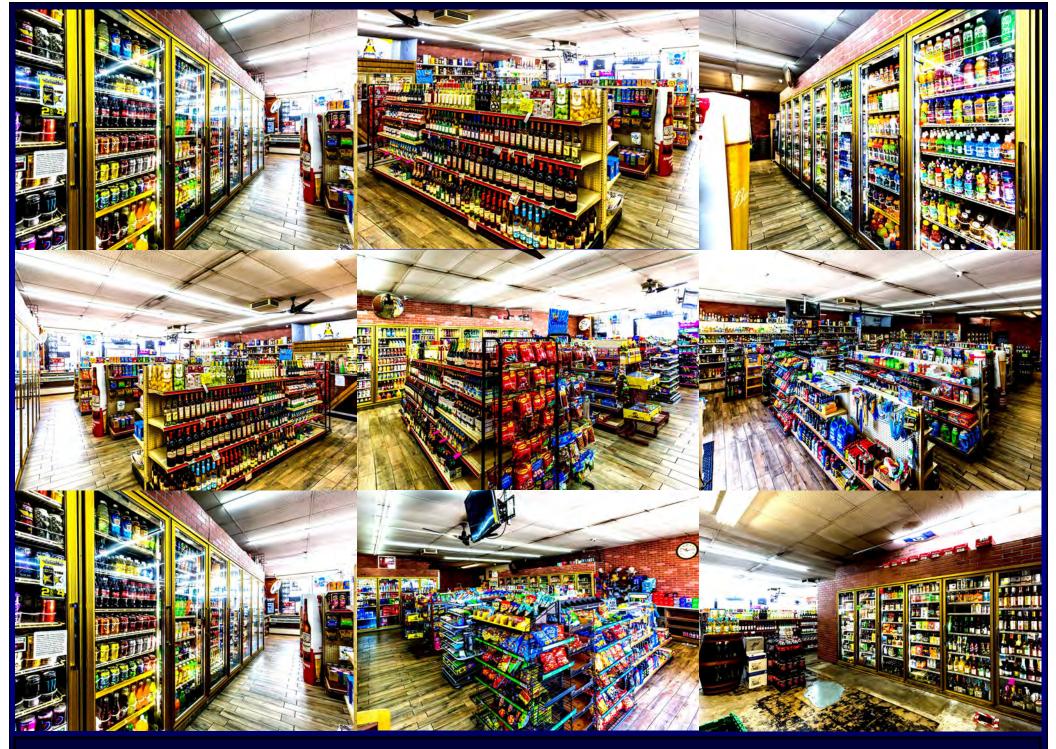

## **LIQUOR STORE and Jr MARKET - Great Location, near major intersection**

### **BUSINESS DESCRIPTION AND HIGHLIGHTS**

- Great location near hi-traffic major signalized intersection
- Located in Community Shopping Center adjacent to an Express Car Wash
- 2,700 SF Large space to add additional sales items and services
- Great potential to increase sales by adding water filling station
- Be your own Boss, own and operate the liquor store
- Liquor license and training included in the sale

## **LIQUOR STORE and Jr MARKET - Great Location**

Price: \$218,000

Building Size: 2,700 SF

Rent: \$3,400 + CAM

Call now for details Bashir Tariq 951-269-3000

**LIQUOR STORE and Jr MARKET - Great Location, near major intersection** 