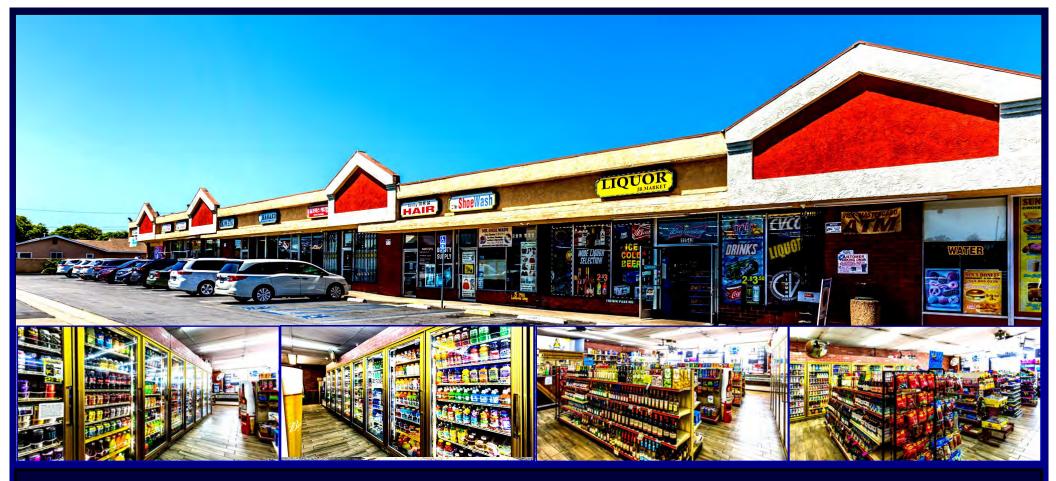

## **LIQUOR STORE and Jr MARKET - Great Location, near major intersection**

### **BUSINESS DESCRIPTION AND HIGHLIGHTS**

- Great location near hi-traffic major signalized intersection
- Located in Community Shopping Center adjacent to an Express Car Wash
- 2,700 SF Large space to add additional sales items and services
- Great potential to increase sales by adding water filling station
- Be your own Boss, own and operate the liquor store
- Liquor license and training included in the sale

## **LIQUOR STORE and Jr MARKET - Great Location**

Price: \$218,000

Building Size: 2,700 SF

Rent: \$3,400 + CAM

Call now for details Bashir Tariq 951-269-3000

**LIQUOR STORE and Jr MARKET - Great Location, near major intersection** 