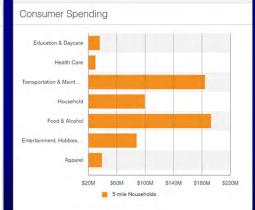

# DEMOGRAPHICS - TRAFFIC AND GENERAL AREA INFORMATION

| Income                  |          |          |          |
|-------------------------|----------|----------|----------|
|                         | 2 mile   | 5 mile   | 10 mile  |
| Avg Household Income    | \$68,373 | \$75,434 | \$72,973 |
| Median Household Income | \$47,997 | \$57,378 | \$53,207 |
| < \$25,000              | 3,714    | 5,133    | 7,816    |
| \$25,000 - 50,000       | 3,164    | 4,639    | 7,159    |
| \$50,000 - 75,000       | 1,873    | 2,883    | 4,240    |
| \$75,000 - 100,000      | 1,826    | 3,468    | 4,458    |
| \$100,000 - 125,000     | 1,098    | 2,148    | 2,950    |
| \$125,000 - 150,000     | 313      | 729      | 1,144    |
| \$150,000 - 200,000     | 635      | 1,257    | 1,960    |
| \$200,000+              | 557      | 993      | 1,279    |