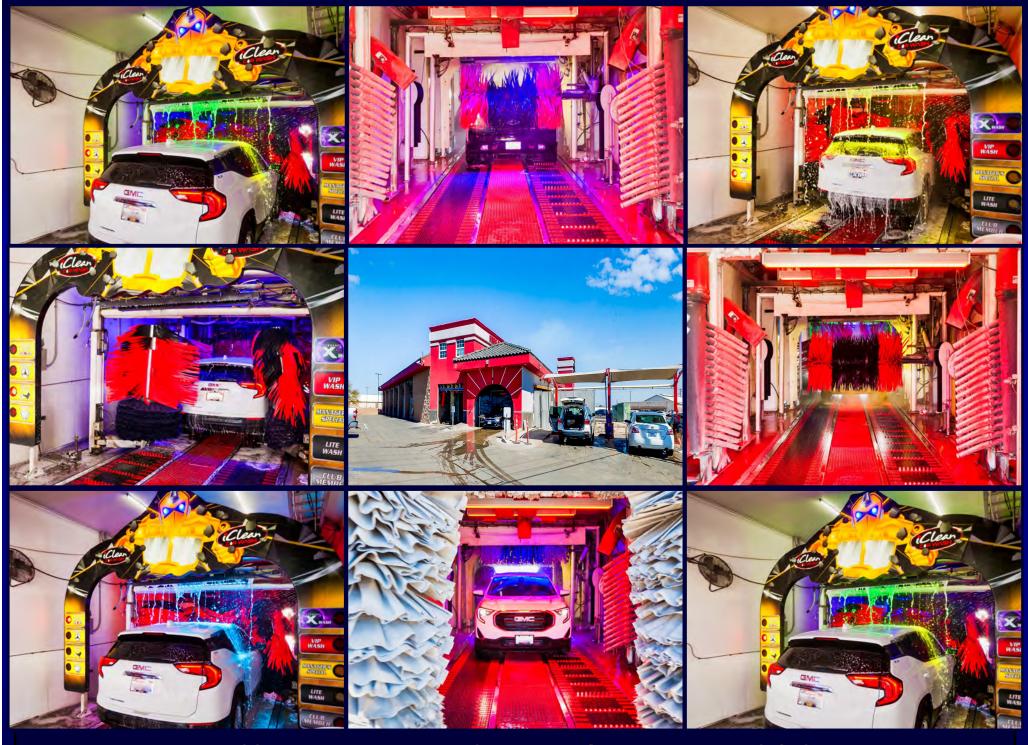

**NEW EXPRESS TUNNEL AND NEW EQUIPMENT, installed around 2-1/2 years ago** 

**New Express Tunnel, Vacuums, Coin-Op Car Wash, Entrance to the Car Wash** 

**EXPRESS CAR WASH - COIN-OP Car Wash - In-Bay Car Wash Exterior Views** 

**COIN-OP CAR WASH VIEWS** 

**IN-BAY AUTOMATIC CAR WASH VIEW** 