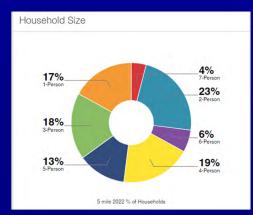

| Population                  |        |        |         |
|-----------------------------|--------|--------|---------|
|                             | 2 mile | 5 mile | 10 mile |
| 2010 Population             | 39,211 | 64,987 | 101,930 |
| 2022 Population             | 42,571 | 70,322 | 107,223 |
| 2027 Population Projection  | 42,885 | 70,803 | 107,427 |
| Annual Growth 2010-2022     | 0.70%  | 0.70%  | 0.40%   |
| Annual Growth 2022-2027     | 0.10%  | 0.10%  | 0%      |
| Median Age                  | 32.9   | 32.6   | 32.5    |
| Bachelor's Degree or Higher | 16%    | 18%    | 17%     |
| U.S. Armed Forces           | 33     | 103    | 327     |
|                             |        |        |         |