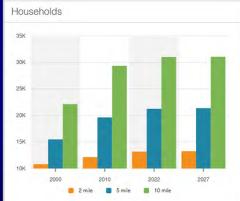

# DEMOGRAPHICS - TRAFFIC AND GENERAL AREA INFORMATION

| Income                  |          |          |          |
|-------------------------|----------|----------|----------|
|                         | 2 mile   | 5 mile   | 10 mile  |
| Avg Household Income    | \$68,373 | \$75,434 | \$72,973 |
| Median Household Income | \$47,997 | \$57,378 | \$53,207 |
| < \$25,000              | 3,714    | 5,133    | 7,816    |
| \$25,000 - 50,000       | 3,164    | 4,639    | 7,159    |
| \$50,000 - 75,000       | 1,873    | 2,883    | 4,240    |
| \$75,000 - 100,000      | 1,826    | 3,468    | 4,458    |
| \$100,000 - 125,000     | 1,098    | 2,148    | 2,950    |
| \$125,000 - 150,000     | 313      | 729      | 1,144    |
| \$150,000 - 200,000     | 635      | 1,257    | 1,960    |
| \$200,000+              | 557      | 993      | 1,279    |

| Population                  |        |        |         |
|-----------------------------|--------|--------|---------|
|                             | 2 mile | 5 mile | 10 mile |
| 2010 Population             | 39,211 | 64,987 | 101,930 |
| 2022 Population             | 42,571 | 70,322 | 107,223 |
| 2027 Population Projection  | 42,885 | 70,803 | 107,427 |
| Annual Growth 2010-2022     | 0.70%  | 0.70%  | 0.40%   |
| Annual Growth 2022-2027     | 0.10%  | 0.10%  | 0%      |
| Median Age                  | 32.9   | 32.6   | 32.5    |
| Bachelor's Degree or Higher | 16%    | 18%    | 17%     |
| U.S. Armed Forces           | 33     | 103    | 327     |
|                             |        |        |         |