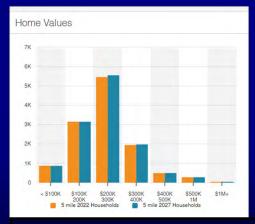

# DEMOGRAPHICS - TRAFFIC AND GENERAL AREA INFORMATION

| Income                  |          |          |          |
|-------------------------|----------|----------|----------|
|                         | 2 mile   | 5 mile   | 10 mile  |
| Avg Household Income    | \$68,373 | \$75,434 | \$72,973 |
| Median Household Income | \$47,997 | \$57,378 | \$53,207 |
| < \$25,000              | 3,714    | 5,133    | 7,816    |
| \$25,000 - 50,000       | 3,164    | 4,639    | 7,159    |
| \$50,000 - 75,000       | 1,873    | 2,883    | 4,240    |
| \$75,000 - 100,000      | 1,826    | 3,468    | 4,458    |
| \$100,000 - 125,000     | 1,098    | 2,148    | 2,950    |
| \$125,000 - 150,000     | 313      | 729      | 1,144    |
| \$150,000 - 200,000     | 635      | 1,257    | 1,960    |
| \$200,000+              | 557      | 993      | 1,279    |

| Population                  |        |        |         |
|-----------------------------|--------|--------|---------|
|                             | 2 mile | 5 mile | 10 mile |
| 2010 Population             | 39,211 | 64,987 | 101,930 |
| 2022 Population             | 42,571 | 70,322 | 107,223 |
| 2027 Population Projection  | 42,885 | 70,803 | 107,427 |
| Annual Growth 2010-2022     | 0.70%  | 0.70%  | 0.40%   |
| Annual Growth 2022-2027     | 0.10%  | 0.10%  | 0%      |
| Median Age                  | 32.9   | 32.6   | 32.5    |
| Bachelor's Degree or Higher | 16%    | 18%    | 17%     |
| U.S. Armed Forces           | 33     | 103    | 327     |
|                             |        |        |         |