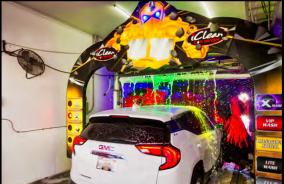

3 IN-BAY AUTOMATIC CAR WASH, Tunnel equipped with ISTOBAL Rollover, Touchless Equipment, for customers wants no equipment touching their vehicles
- Car Wash Annual Gross Sales are well over \$1.7 million with high profits, low labor cost less maintenance
- When it comes to washing, the owner smiles and say, bring any kind of vehicle you own, we will washed it for you
- Located on Major Hwy, minutes away from major shopping centers; Costco, Walmart Super Center, Target, Low's, Ross and many other retail stores and centers





Price: \$3,990,000 Vacuums:

**Building Size:** 1,840 SF Tunnel: 75 Feet, **New Express Tunnel** 

32,670 SF Lot Size: New Tunnel added in 2020

6 Bays Coin-Op Car Wash built in 2009

**In-Bay Rollover Automatic** 

20 spaces

**Express Tunnel with Belt Conveyor** 









40 Years Lease:

Rent: \$20,000 per mo. NNN

**Call for Detail Bashir Tariq** 951-269-3000















#### El Centro is the largest City in the Imperial Valley. The modern City is home to retail, transportation, wholesale and agricultural industries

El Centro is located 113 miles from San Diego, 20 miles from Mexicali. There are three major highways that serve El Centro. Interstate 8 connects San Diego to west, and Yuma Arizona to the east. State Route 86 and State Route 111. Imperial Valley College and Imperial County Airport is located around 10 minutes away. Major retail stores, Costco, Walmart Super Center, Target, Lowe's, and others are located minutes away from the iClean Car Wash



**NEW EXPRESS TUNNEL AND NEW EQUIPMENT, installed around 2-1/2 years ago** 



**New Exp