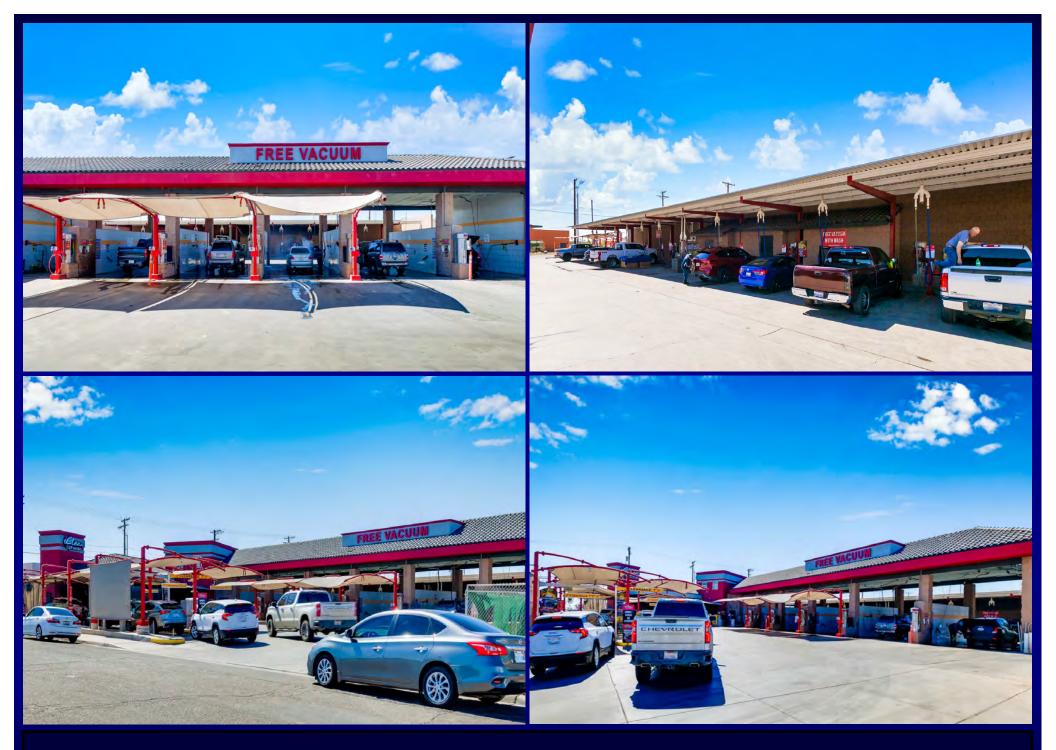

**NEW EXPRESS TUNNEL AND NEW EQUIPMENT, installed around 2-1/2 years ago** 

**New Express Tunnel, Vacuums, Coin-Op Car Wash, Entrance to the Car Wash** 

**EXPRESS CAR WASH - COIN-OP Car Wash - In-Bay Car Wash Exterior Views** 

**COIN-OP CAR WASH VIEWS** 

**IN-BAY AUTOMATIC CAR WASH VIEW** 