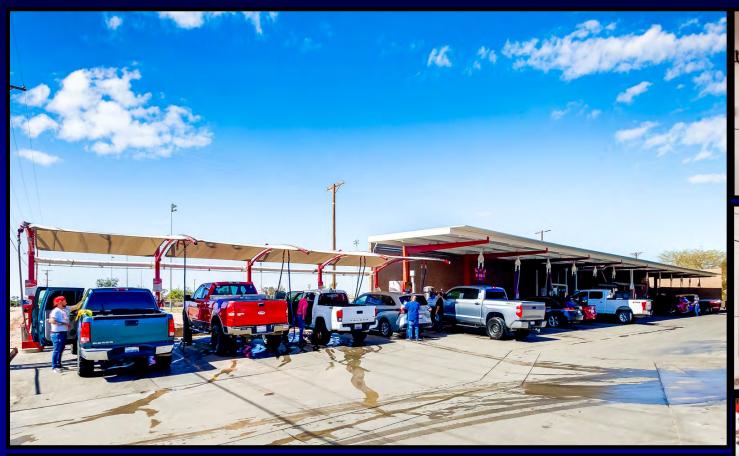

p
  - 1 EXPRESS CAR WASH, with Belt Conveyor System. NEW Tunnel built in 2020 with NEW High End Motor City Equipment with Buff-N-Shine
  - 2 COIN-OP CAR WASH, 6 Wash Bays for customers who enjoys washing their own vehicles, motorhomes, recreational and large vehicles
  - 3 IN-BAY AUTOMATIC CAR WASH, Tunnel equipped with ISTOBAL Rollover, Touchless Equipment, for customers wants no equipment touching their vehicles
- Car Wash Annual Gross Sales are well over \$1.7 million with high profits, low labor cost less maintenance
- When it comes to washing, the owner smiles and say, bring any kind of vehicle you own, we will washed it for you
- Located on Major Hwy, minutes away from major shopping centers; Costco, Walmart Super Center, Target, Low's, Ross and many other retail stores and centers





Price: \$3,990,000 Vacuums:

**Building Size:** 1,840 SF Tunnel: 75 Feet, **New Express Tunnel** 

32,670 SF Lot Size: New Tunnel added in 2020

6 Bays Coin-Op Car Wash built in 2009

**In-Bay Rollover Automatic** 

20 spaces

**Express Tunnel with Belt Conveyor** 









40 Years Lease:

Rent: \$20,000 per mo. NNN

**Call for Detail Bashir Tariq** 951-269-3000















#### El Centro is the largest City in the Imperial Valley. The modern City is home to retail, transportation, wholesale and agricultural industries

El Centro is located 113 miles from San Diego, 20 miles from Mexicali. There are three major highways that serve El Centro. Interstate 8 connects San Diego to west, and Yuma Arizona to the east. State Route 86 and State Route 111. Imperial Valley College and Imperia