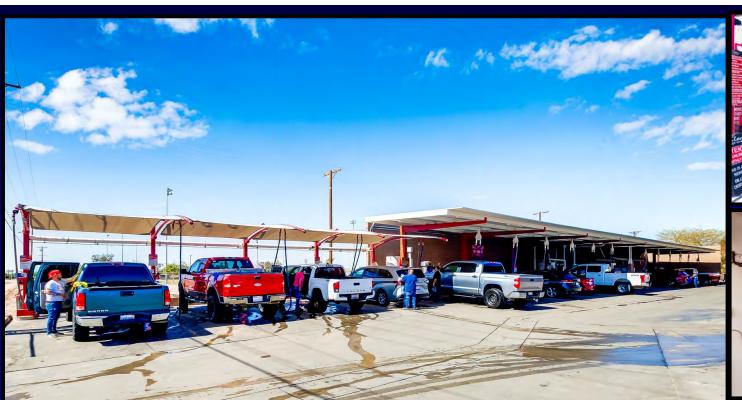

s wants no equipment touching their vehicles
- Car Wash Annual Gross Sales are well over \$1.7 million with high profits, low labor cost less maintenance
- When it comes to washing, the owner smiles and say, bring any kind of vehicle you own, we will washed it for you
- Located on Major Hwy, minutes away from major shopping centers; Costco, Walmart Super Center, Target, Low's, Ross and many other retail stores and centers





Price: \$3,990,000 Vacuums:

**Building Size:** 1,840 SF Tunnel: 75 Feet, **New Express Tunnel** 

32,670 SF Lot Size: New Tunnel added in 2020

6 Bays Coin-Op Car Wash built in 2009

**In-Bay Rollover Automatic** 

20 spaces

**Express Tunnel with Belt Conveyor** 









40 Years Lease:

Rent: \$20,000 per mo. NNN

**Call for Detail Bashir Tariq** 951-269-3000















#### El Centro is the largest City in the Imperial Valley. The modern City is home to retail, transportation, wholesale and agricultural industries

El Centro is located 113 miles from San Diego, 20 miles from Mexicali. There are three major highways that serve El Centro. Interstate 8 connects San Diego to west, and Yuma Arizona to the east. State Route 86 and State Route 111. Imperial Valley College and Imperial County Airport is located around 10 minutes away. Major retail stores, Costco, Walmart Super Center, Target, Lowe's, and others are located minutes away from the iClean Car Wash



**NEW EXPRESS TUNNEL AND NEW EQUIPMENT, installed around 2-1/2 years ago** 



**New Express Tunnel, Vacuums, Coin-Op Car Wash, Entrance to the Car Wash** 



**EXPRESS CAR WASH - COIN-OP Ca