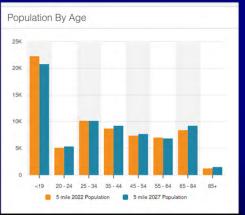

| Population                  |        |        |         |
|-----------------------------|--------|--------|---------|
|                             | 2 mile | 5 mile | 10 mile |
| 2010 Population             | 39,211 | 64,987 | 101,930 |
| 2022 Population             | 42,571 | 70,322 | 107,223 |
| 2027 Population Projection  | 42,885 | 70,803 | 107,427 |
| Annual Growth 2010-2022     | 0.70%  | 0.70%  | 0.40%   |
| Annual Growth 2022-2027     | 0.10%  | 0.10%  | 0%      |
| Median Age                  | 32.9   | 32.6   | 32.5    |
| Bachelor's Degree or Higher | 16%    | 18%    | 17%     |
| U.S. Armed Forces           | 33     | 103    | 327     |
|                             |        |        |         |