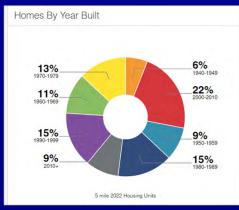

# DEMOGRAPHICS - TRAFFIC AND GENERAL AREA INFORMATION

| Income                  |          |          |          |
|-------------------------|----------|----------|----------|
|                         | 2 mile   | 5 mile   | 10 mile  |
| Avg Household Income    | \$68,373 | \$75,434 | \$72,973 |
| Median Household Income | \$47,997 | \$57,378 | \$53,207 |
| < \$25,000              | 3,714    | 5,133    | 7,816    |
| \$25,000 - 50,000       | 3,164    | 4,639    | 7,159    |
| \$50,000 - 75,000       | 1,873    | 2,883    | 4,240    |
| \$75,000 - 100,000      | 1,826    | 3,468    | 4,458    |
| \$100,000 - 125,000     | 1,098    | 2,148    | 2,950    |
| \$125,000 - 150,000     | 313      | 729      | 1,144    |
| \$150,000 - 200,000     | 635      | 1,257    | 1,960    |
| \$200,000+              | 557      | 993      | 1,279    |

| Population                  |        |        |         |
|-----------------------------|--------|--------|---------|
|                             | 2 mile | 5 mile | 10 mile |
| 2010 Population             | 39,211 | 64,987 | 101,930 |
| 2022 Population             | 42,571 | 70,322 | 107,223 |
| 2027 Population Projection  | 42,885 | 70,803 | 107,427 |
| Annual Growth 2010-2022     | 0.70%  | 0.70%  | 0.40%   |
| Annual Growth 2022-2027     | 0.10%  | 0.10%  | 0%      |
| Median Age                  | 32.9   | 32.6   | 32.5    |
| Bachelor's Degree or Higher | 16%    | 18%    | 17%     |
| U.S. Armed Forces           | 33     | 103    | 327     |
|                             |        |        |         |