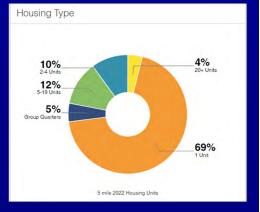

# DEMOGRAPHICS - TRAFFIC AND GENERAL AREA INFORMATION

| Income                  |          |          |          |
|-------------------------|----------|----------|----------|
|                         | 2 mile   | 5 mile   | 10 mile  |
| Avg Household Income    | \$68,373 | \$75,434 | \$72,973 |
| Median Household Income | \$47,997 | \$57,378 | \$53,207 |
| < \$25,000              | 3,714    | 5,133    | 7,816    |
| \$25,000 - 50,000       | 3,164    | 4,639    | 7,159    |
| \$50,000 - 75,000       | 1,873    | 2,883    | 4,240    |
| \$75,000 - 100,000      | 1,826    | 3,468    | 4,458    |
| \$100,000 - 125,000     | 1,098    | 2,148    | 2,950    |
| \$125,000 - 150,000     | 313      | 729      | 1,144    |
| \$150,000 - 200,000     | 635      | 1,257    | 1,960    |
| \$200,000+              | 557      | 993      | 1,279    |

| Population                  |        |        |         |
|-----------------------------|--------|--------|---------|
|                             | 2 mile | 5 mile | 10 mile |
| 2010 Population             | 39,211 | 64,987 | 101,930 |
| 2022 Population             | 42,571 | 70,322 | 107,223 |
| 2027 Population Projection  | 42,885 | 70,803 | 107,427 |
| Annual Growth 2010-2022     | 0.70%  | 0.70%  | 0.40%   |
| Annual Growth 2022-2027     | 0.10%  | 0.10%  | 0%      |
| Median Age                  | 32.9   | 32.6   | 32.5    |
| Bachelor's Degree or Higher | 16%    | 18%    | 17%     |
| U.S. Armed Forces           | 33     | 103    | 327     |
|                             |        |        |         |