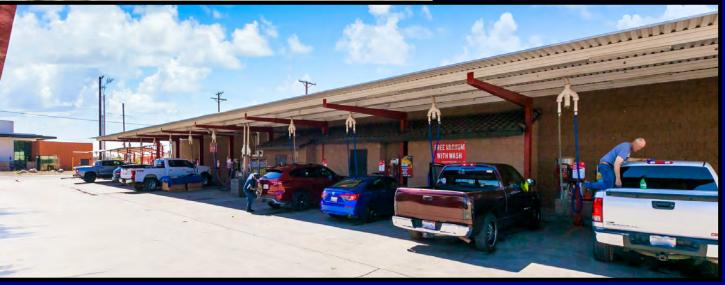

### **BUSINESS DESCRIPTION AND HIGHLIGHTS**

- RARE, UNIQUE and Great Combination to own 3 TYPES OF CAR WASHES on the same lot, in one place, under same ownership
  - 1 EXPRESS CAR WASH, with Belt Conveyor System. NEW Tunnel built in 2020 with NEW High End Motor City Equipment with Buff-N-Shine
  - 2 COIN-OP CAR WASH, 6 Wash Bays for customers who enjoys washing their own vehicles, motorhomes, recreational and large vehicles
  - 3 IN-BAY AUTOMATIC CAR WASH, Tunnel equipped with ISTOBAL Rollover, Touchless Equipment, for customers wants no equipment touching their vehicles
- Car Wash Annual Gross Sales are well over \$1.7 million with high profits, low labor cost less maintenance
- When it comes to washing, the owner smiles and say, bring any kind of vehicle you own, we will washed it for you
- Located on Major Hwy, minutes away from major shopping centers; Costco, Walmart Super Center, Target, Low's, Ross and many other retail stores and centers

**NEW EXPRESS TUNNEL AND NEW EQUIPMENT, installed around 2-1/2 years ago** 

**New Express Tunnel, Vacuums, Coin-Op Car Wash, Entrance to the Car Wash** 

**EXPRESS CAR WASH - COIN-OP Car Wash - In-Bay Car Wash Exterior Views** 