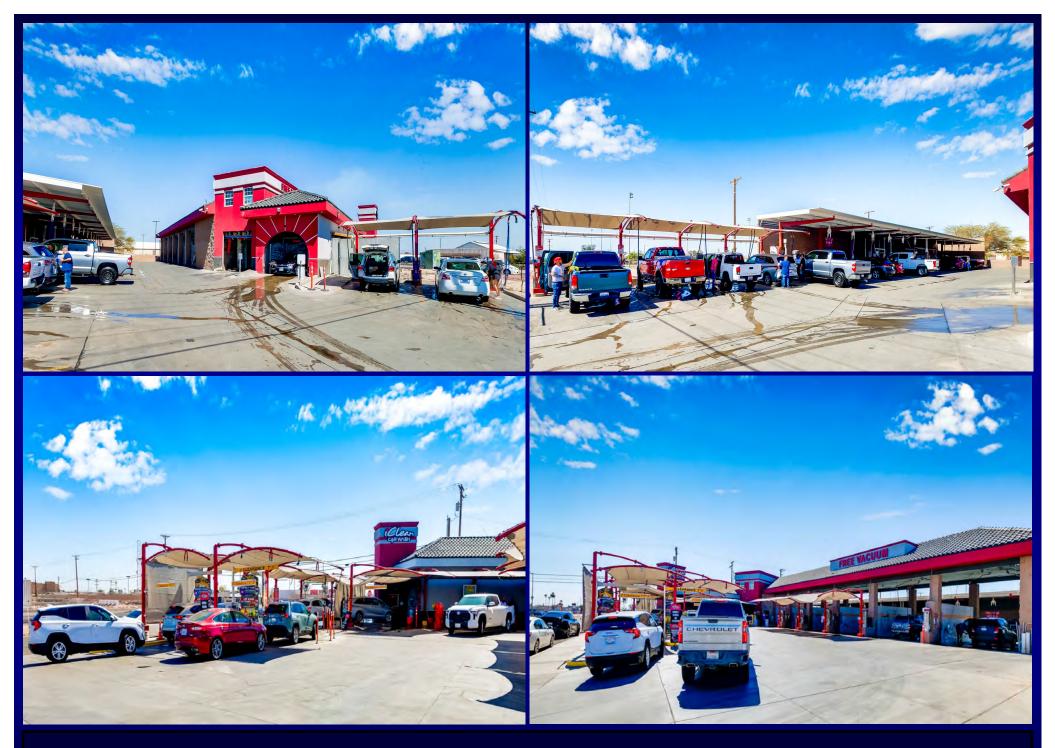

**NEW EXPRESS TUNNEL AND NEW EQUIPMENT, installed around 2-1/2 years ago** 

**New Express Tunnel, Vacuums, Coin-Op Car Wash, Entrance to the Car Wash** 

**EXPRESS CAR WASH - COIN-OP Car Wash - In-Bay Car Wash Exterior Views** 