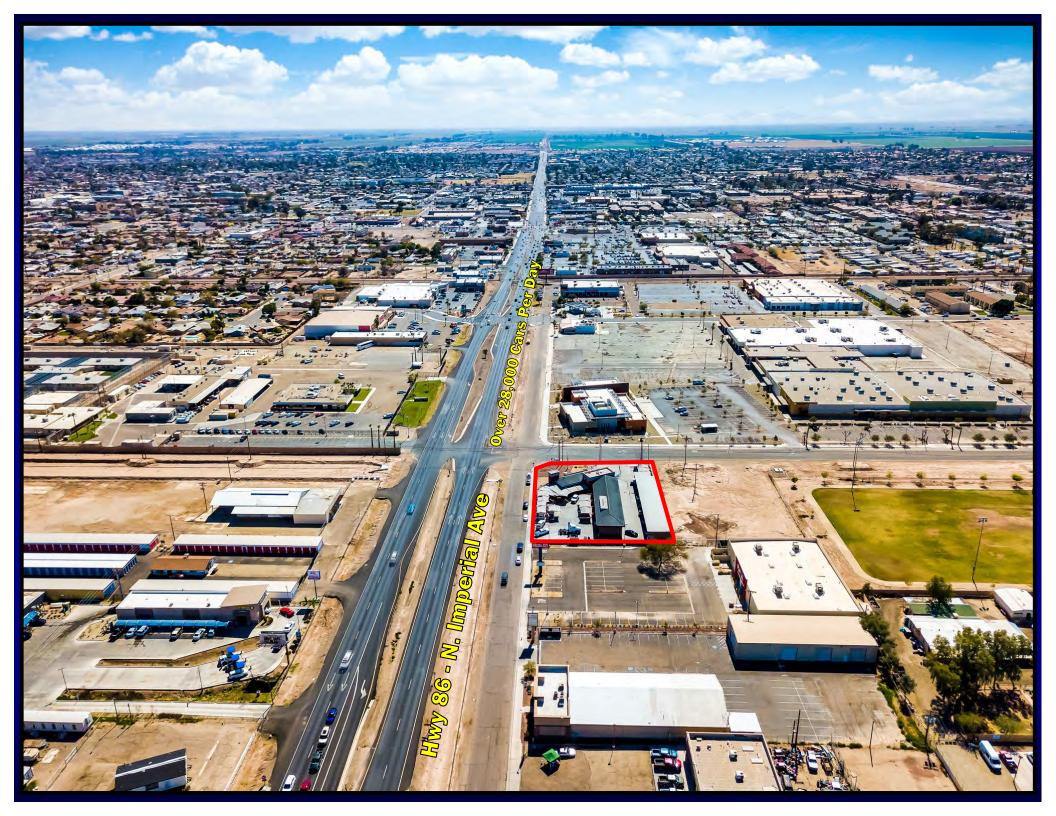

#### El Centro is the largest City in the Imperial Valley. The modern City is home to retail, transportation, wholesale and agricultural industries

El Centro is located 113 miles from San Diego, 20 miles from Mexicali. There are three major highways that serve El Centro. Interstate 8 connects San Diego to west, and Yuma Arizona to the east. State Route 86 and State Route 111. Imperial Valley College and Imperial County Airport is located around 10 minutes away. Major retail stores, Costco, Walmart Super Center, Target, Lowe's, and others are located minutes away from the iClean Car Wash

| Traffic               |                   |                |            |
|-----------------------|-------------------|----------------|------------|
| Collection Street     | Cross Street      | Traffic Volume | Count Year |
| N Imperial Ave        | City St S         | 27,780         | 2022       |
| 86                    | City St S         | 28,000         | 2018       |
| North Imperial Avenue | City St S         | 28,021         | 2020       |
| 86                    | G-                | 26,900         | 2022       |
| N Imperial Ave        | Scott Ave S       | 28,276         | 2022       |
| N Imperial Ave        | Pico Rd S         | 27,483         | 2022       |
| Scott Avenue          | N Imperial Ave NE | 27,518         | 2020       |
| N Imperial Ave        | W Lincoln Ave S   | 27,483         | 2022       |
| N Imperial Ave        | Woodward Ave S    | 28,209         | 2022       |
| 86                    | Woodward Ave S    | 28,000         |            |