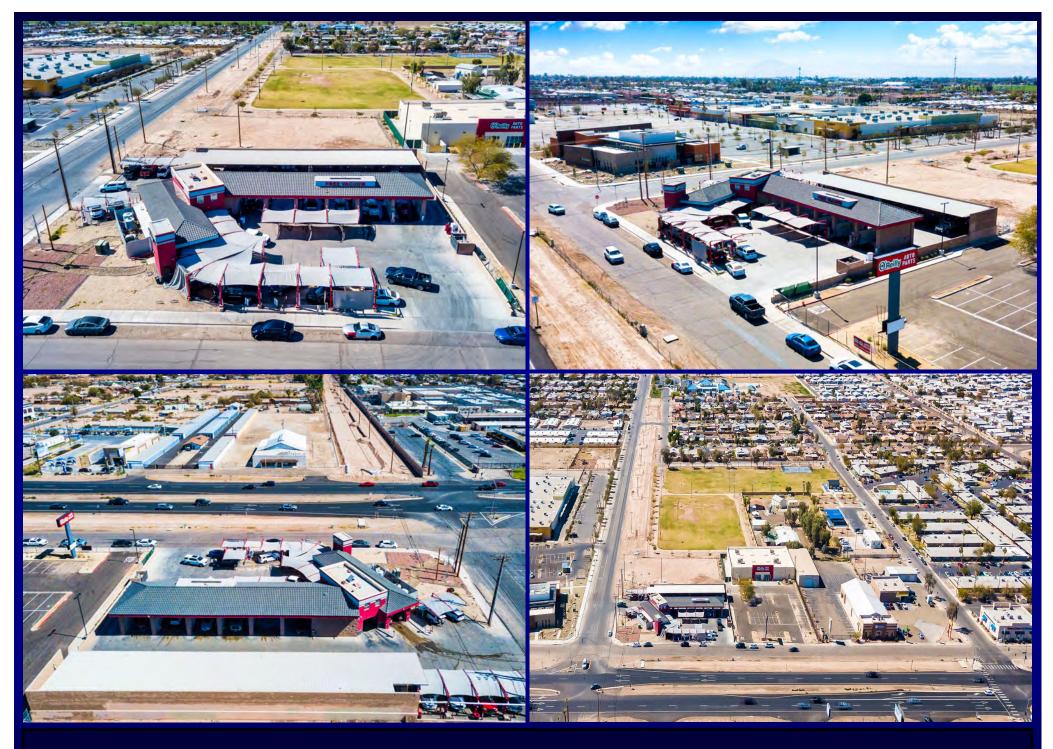

#### El Centro is the largest City in the Imperial Valley. The modern City is home to retail, transportation, wholesale and agricultural industries

El Centro is located 113 miles from San Diego, 20 miles from Mexicali. There are three major highways that serve El Centro. Interstate 8 connects San Diego to west, and Yuma Arizona to the east. State Route 86 and State Route 111. Imperial Valley College and Imperial County Airport is located around 10 minutes away. Major retail stores, Costco, Walmart Super Center, Target, Lowe's, and others are located minutes away from the iClean Car Wash