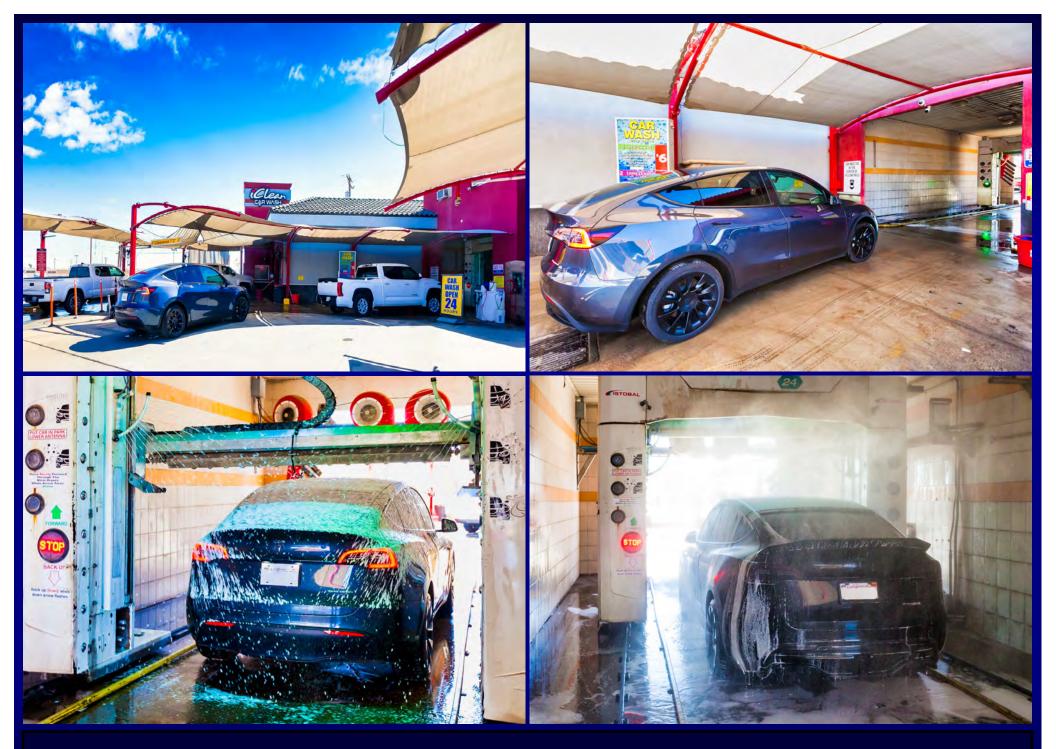

**NEW EXPRESS TUNNEL AND NEW EQUIPMENT, installed around 2-1/2 years ago** 

**New Express Tunnel, Vacuums, Coin-Op Car Wash, Entrance to the Car Wash** 

**EXPRESS CAR WASH - COIN-OP Car Wash - In-Bay Car Wash Exterior Views** 

**COIN-OP CAR WASH VIEWS** 

**IN-BAY AUTOMATIC CAR WASH VIEW** 